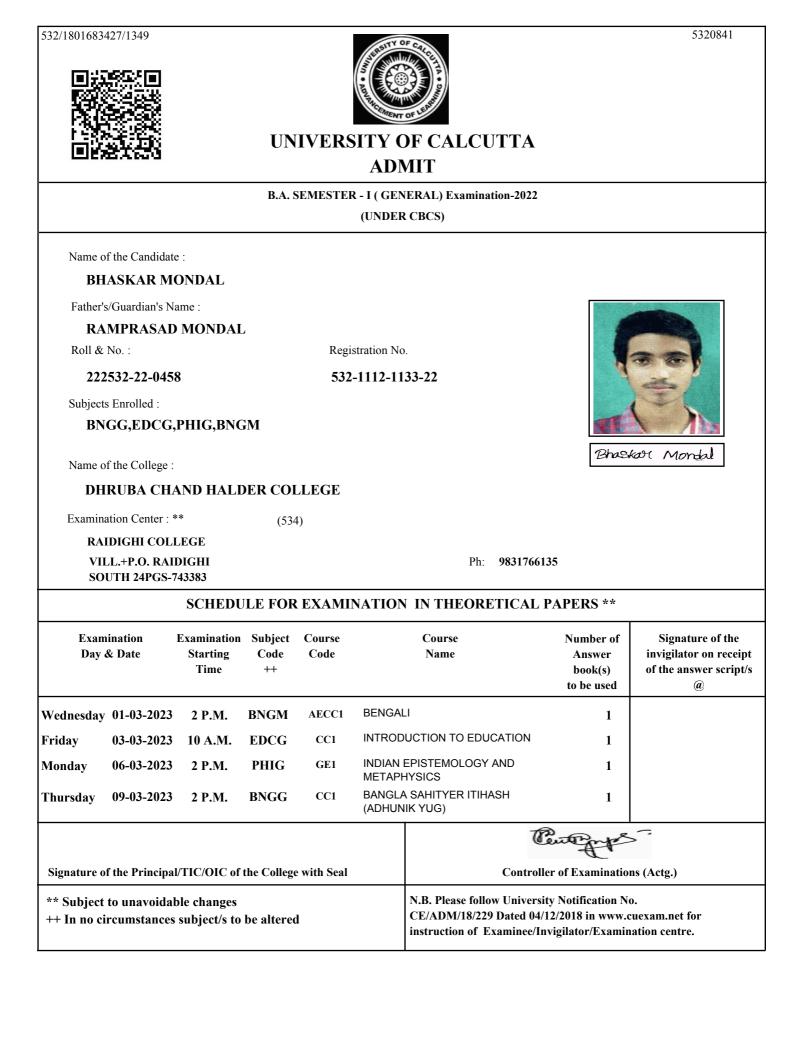

532/1801689089/1201

**UNIVERSITY OF CALCUTTA ADMIT** 

#### B.A. SEMESTER - I (GENERAL) Examination-2022 (UNDER CBCS) Name of the Candidate : **RAMIJ LASKAR** Father's/Guardian's Name : **RAFICK ALI LASKAR** Roll & No. : Registration No. 222532-22-0263 532-1111-3046-22 Subjects Enrolled : ECOG, PHIG, PLSG, BNGM Loska Romit Name of the College : DHRUBA CHAND HALDER COLLEGE Examination Center : \*\* (534) **RAIDIGHI COLLEGE** VILL.+P.O. RAIDIGHI Ph: 9831766135 SOUTH 24PGS-743383 SCHEDULE FOR EXAMINATION IN THEORETICAL PAPERS \*\* Examination **Examination Subject** Course Course Number of Signature of the Day & Date Starting Code Code Name invigilator on receipt Answer of the answer script/s Time ++ book(s) to be used (a) Wednesday 01-03-2023 AECC1 BENGALI 2 P.M. **BNGM** 1 INTRODUCTORY MICROECONOMICS Saturday 04-03-2023 2 P.M. ECOG GE1 1 INTRODUCTION TO POLITICAL CC1 Monday 06-03-2023 10 A.M. PLSG 1 THEORY INDIAN EPISTEMOLOGY AND PHIG CC1 06-03-2023 2 P.M. 1 Monday METAPHYSICS Center Signature of the Principal/TIC/OIC of the College with Seal **Controller of Examinations (Actg.)** N.B. Please follow University Notification No. \*\* Subject to unavoidable changes CE/ADM/18/229 Dated 04/12/2018 in www.cuexam.net for