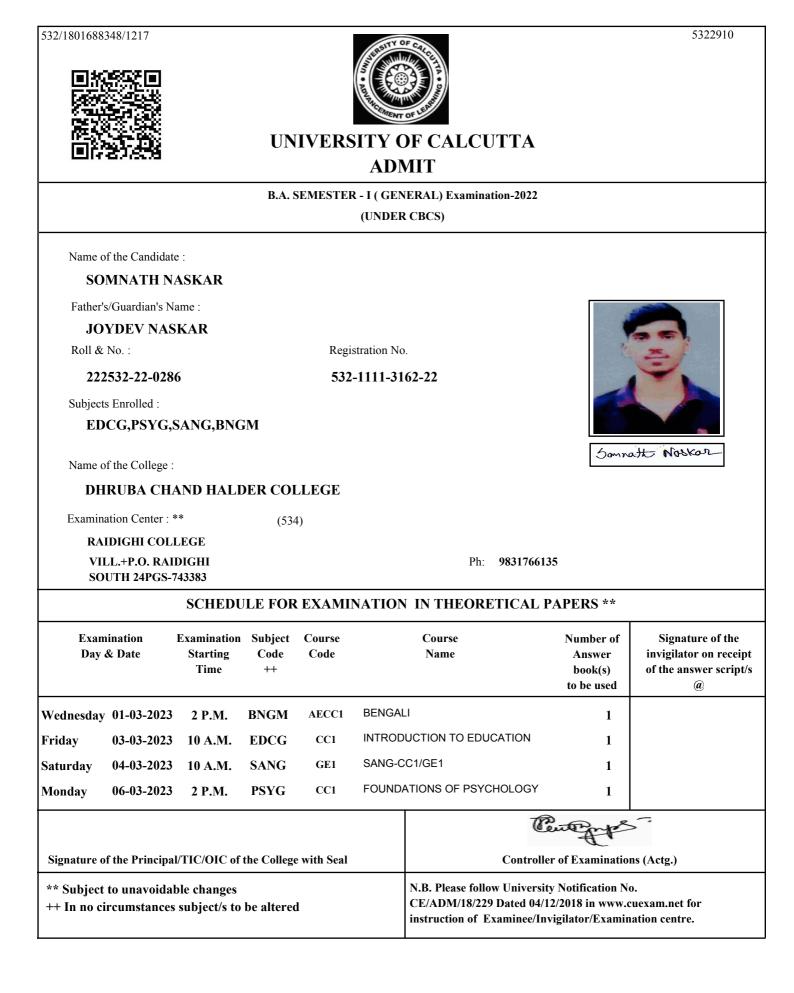

Sadipta Bhandasi

|                                                                     | UN                          | NIVER!         | SITY OF CALCUTTA                                                                        |                                              |                                                                           |
|---------------------------------------------------------------------|-----------------------------|----------------|-----------------------------------------------------------------------------------------|----------------------------------------------|---------------------------------------------------------------------------|
|                                                                     |                             |                | ADMIT                                                                                   |                                              |                                                                           |
|                                                                     | B.A.                        | SEMESTE        | R - I ( GENERAL) Examination-2022                                                       |                                              |                                                                           |
|                                                                     |                             |                | (UNDER CBCS)                                                                            |                                              |                                                                           |
| Name of the Candidate :                                             |                             |                |                                                                                         |                                              |                                                                           |
| RAJA FAKIR                                                          |                             |                |                                                                                         |                                              |                                                                           |
| Father's/Guardian's Name :                                          |                             |                |                                                                                         | 1000                                         |                                                                           |
| NUR ALAM FAKIR                                                      |                             |                |                                                                                         |                                              |                                                                           |
| Roll & No. :                                                        |                             | Reg            | istration No.                                                                           |                                              | -                                                                         |
| 222532-22-0287                                                      |                             | 532            | 2-1111-3189-22                                                                          |                                              |                                                                           |
| Subjects Enrolled :                                                 |                             |                |                                                                                         |                                              |                                                                           |
| BNGG,EDCG,PSYG,B                                                    | NGM                         |                |                                                                                         | 1.44                                         |                                                                           |
| Name of the College :                                               |                             |                |                                                                                         | Ro                                           | ja toking                                                                 |
| DHRUBA CHAND HA                                                     | LDER CO                     | LLEGE          |                                                                                         |                                              |                                                                           |
| Examination Center : **                                             | (53                         | 4)             |                                                                                         |                                              |                                                                           |
| RAIDIGHI COLLEGE                                                    | (55                         |                |                                                                                         |                                              |                                                                           |
| VILL.+P.O. RAIDIGHI<br>SOUTH 24PGS-743383                           |                             |                | Ph: 983176613                                                                           | 35                                           |                                                                           |
| SCHE                                                                | DULE FOI                    | R EXAMI        | NATION IN THEORETICAL P                                                                 | APERS **                                     |                                                                           |
| Examination Examinat<br>Day & Date Starting<br>Time                 | ion Subject<br>g Code<br>++ | Course<br>Code | Course<br>Name                                                                          | Number of<br>Answer<br>book(s)<br>to be used | Signature of the<br>invigilator on receipt<br>of the answer script/s<br>@ |
| Wednesday 01-03-2023 2 P.M.                                         | BNGM                        | AECC1          | BENGALI                                                                                 | 1                                            |                                                                           |
| Friday 03-03-2023 10 A.M                                            | . EDCG                      | GE1            | INTRODUCTION TO EDUCATION                                                               | 1                                            |                                                                           |
| Monday 06-03-2023 2 P.M.                                            | PSYG                        | CC1            | FOUNDATIONS OF PSYCHOLOGY                                                               | 1                                            |                                                                           |
| Thursday 09-03-2023 2 P.M.                                          | BNGG                        | CC1            | BANGLA SAHITYER ITIHASH<br>(ADHUNIK YUG)                                                | 1                                            |                                                                           |
| Signature of the Principal/TIC/OIC                                  | of the Colleg               | e with Seal    |                                                                                         | r of Examination                             | ns (Actg.)                                                                |
| ** Subject to unavoidable chang<br>++ In no circumstances subject/s |                             | d              | N.B. Please follow Universit<br>CE/ADM/18/229 Dated 04/1<br>instruction of Examinee/Inv | 2/2018 in www.c                              | cuexam.net for                                                            |

|                                                     |                                 | B.A. S                | SEMESTEI       | R - I ( GEN<br>(UNDER                                                                     | ERAL) Examination-2022      |                                              |                                                                           |
|-----------------------------------------------------|---------------------------------|-----------------------|----------------|-------------------------------------------------------------------------------------------|-----------------------------|----------------------------------------------|---------------------------------------------------------------------------|
|                                                     |                                 |                       |                | (UNDER                                                                                    |                             |                                              |                                                                           |
| Name of the Candidate                               | :                               |                       |                |                                                                                           |                             |                                              |                                                                           |
| SAYAN DAS                                           |                                 |                       |                |                                                                                           |                             |                                              |                                                                           |
| Father's/Guardian's Nat                             | me :                            |                       |                |                                                                                           |                             |                                              |                                                                           |
| SANJAY DAS                                          |                                 |                       |                |                                                                                           |                             |                                              |                                                                           |
| Roll & No. :                                        |                                 |                       | Regi           | stration No                                                                               |                             |                                              | 300                                                                       |
| 222532-22-0291                                      |                                 |                       | 532            | -1111-31                                                                                  | 99-22                       |                                              | A                                                                         |
| Subjects Enrolled :                                 |                                 |                       |                |                                                                                           |                             |                                              |                                                                           |
| BNGG,EDCG,F                                         | PSYG,BNG                        | ĞΜ                    |                |                                                                                           |                             | 1                                            |                                                                           |
| Name of the College :                               |                                 |                       |                |                                                                                           |                             | Say                                          | and Das                                                                   |
| DHRUBA CHA                                          | ND HALD                         | ER COI                | LEGE           |                                                                                           |                             |                                              |                                                                           |
| Examination Center : **                             | *                               | (534                  | 4)             |                                                                                           |                             |                                              |                                                                           |
| RAIDIGHI COLL                                       | EGE                             | ,                     | ,              |                                                                                           |                             |                                              |                                                                           |
| VILL.+P.O. RAID<br>SOUTH 24PGS-74                   |                                 |                       |                |                                                                                           | Ph: <b>983176613</b>        | 5                                            |                                                                           |
|                                                     | SCHEDU                          | LE FOR                | EXAMI          | NATION                                                                                    | I IN THEORETICAL P          | APERS **                                     |                                                                           |
| Examination F<br>Day & Date                         | Examination<br>Starting<br>Time | Subject<br>Code<br>++ | Course<br>Code |                                                                                           | Course<br>Name              | Number of<br>Answer<br>book(s)<br>to be used | Signature of the<br>invigilator on receipt<br>of the answer script/s<br>@ |
| Wednesday 01-03-2023                                | 2 P.M.                          | BNGM                  | AECC1          | BENGAL                                                                                    | .1                          | 1                                            |                                                                           |
| Friday 03-03-2023                                   | 10 A.M.                         | EDCG                  | GE1            | INTROD                                                                                    | UCTION TO EDUCATION         | 1                                            |                                                                           |
| Monday 06-03-2023                                   | 2 P.M.                          | PSYG                  | CC1            | FOUND                                                                                     | ATIONS OF PSYCHOLOGY        | 1                                            |                                                                           |
| Thursday 09-03-2023                                 | 2 P.M.                          | BNGG                  | CC1            | BANGLA<br>(ADHUN                                                                          | SAHITYER ITIHASH<br>IK YUG) | 1                                            |                                                                           |
| Signature of the Principal/                         | TIC/OIC of t                    | the College           | e with Seal    |                                                                                           |                             | of Examination                               | s (Actg.)                                                                 |
| ** Subject to unavoidab<br>++ In no circumstances s | 0                               | be altered            | 1              | N.B. Please follow University<br>CE/ADM/18/229 Dated 04/12<br>instruction of Examinee/Inv | 2/2018 in www.c             | uexam.net for                                |                                                                           |

# UNIVERSITY OF CALCUTTA ADMIT

#### B.A. SEMESTER - I (GENERAL) Examination-2022

(UNDER CBCS)

Name of the Candidate :

**BAPPADITYA BAIDYA** 

Father's/Guardian's Name :

### MRINAL KANTI BAIDYA

Roll & No. :

222532-22-0292

Registration No.