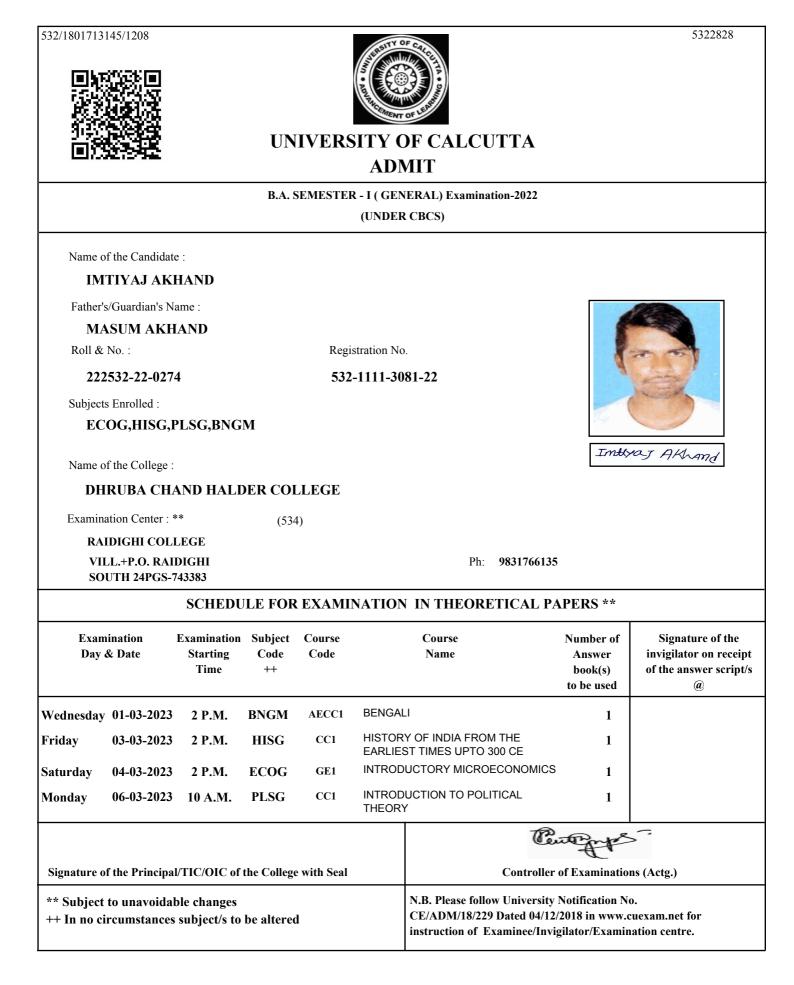

# UNIVERSITY OF CALCUTTA ADMIT

### B.A. SEMESTER - I (GENERAL) Examination-2022

(UNDER CBCS)

Name of the Candidate :

### SHANTANU HALDAR

Father's/Guardian's Name :

### NITAI HALDER

Roll & No. :

222532-22-0277

Registration No.

### 532-1111-3088-22

Subjects Enrolled :

### ECOG,HISG,PLSG,BNGM

Name of the College :

### DHRUBA CHAND HALDER COLLEGE

(534)

Examination Center : \*\*

RAIDIGHI COLLEGE

VILL.+P.O. RAIDIGHI SOUTH 24PGS-743383

Ph: 9831766135

# SCHEDULE FOR EXAMINATION IN THEORETICAL PAPERS \*\*

|                                                                                     | ination<br>& Date | Examination<br>Starting<br>Time | Subject<br>Code<br>++ | Course<br>Code |                 | Course<br>Name                                                                              | Number of<br>Answer<br>book(s)<br>to be used | Signature of the<br>invigilator on receipt<br>of the answer script/s<br>@ |
|-------------------------------------------------------------------------------------|-------------------|---------------------------------|-----------------------|----------------|-----------------|---------------------------------------------------------------------------------------------|----------------------------------------------|---------------------------------------------------------------------------|
| Wednesday                                                                           | 01-03-2023        | 2 P.M.                          | BNGM                  | AECC1          | BENGA           | LI                                                                                          | 1                                            |                                                                           |
| Friday                                                                              | 03-03-2023        | 2 P.M.                          | HISG                  | CC1            |                 | RY OF INDIA FROM THE<br>ST TIMES UPTO 300 CE                                                | 1                                            |                                                                           |
| Saturday                                                                            | 04-03-2023        | 2 P.M.                          | ECOG                  | GE1            | INTROE          | DUCTORY MICROECONOMICS                                                                      | 1                                            |                                                                           |
| Monday                                                                              | 06-03-2023        | 10 A.M.                         | PLSG                  | CC1            | INTROE<br>THEOR | DUCTION TO POLITICAL<br>Y                                                                   | 1                                            |                                                                           |
| Signature of                                                                        | f the Principa    | al/TIC/OIC of                   | the College           | e with Seal    |                 | Controller                                                                                  | of Examinatio                                | ns (Actg.)                                                                |
| ** Subject to unavoidable changes<br>++ In no circumstances subject/s to be altered |                   |                                 |                       |                |                 | N.B. Please follow University<br>CE/ADM/18/229 Dated 04/12/<br>instruction of Examinee/Invi | /2018 in www.c                               | cuexam.net for                                                            |

Shandamin Haldaz

N.B. Please follow University Notification No.

CE/ADM/18/229 Dated 04/12/2018 in www.cuexam.net for

instruction of Examinee/Invigilator/Examination centre.

\*\* Subject to unavoidable changes

++ In no circumstances subject/s to be altered

|                                               |                                 |                                                                                |                                            | AD                  | VII I                                       |                                              |                                                                           |
|-----------------------------------------------|---------------------------------|--------------------------------------------------------------------------------|--------------------------------------------|---------------------|---------------------------------------------|----------------------------------------------|---------------------------------------------------------------------------|
|                                               |                                 | <b>B.A.</b> 9                                                                  | SEMESTEI                                   | R - I ( GEN         | ERAL) Examination-2022                      | :                                            |                                                                           |
|                                               |                                 |                                                                                |                                            | (UNDER              | R CBCS)                                     |                                              |                                                                           |
| Name of the Candid                            | ate :                           |                                                                                |                                            |                     |                                             |                                              |                                                                           |
| SAMIM GAZ                                     | ZI                              |                                                                                |                                            |                     |                                             |                                              |                                                                           |
| Father's/Guardian's                           | Name :                          |                                                                                |                                            |                     |                                             |                                              |                                                                           |
| MOHIUDDI                                      | N GAZI                          |                                                                                |                                            |                     |                                             |                                              |                                                                           |
| Roll & No. :                                  |                                 |                                                                                | Regi                                       | istration No        | ).                                          |                                              | ( ) ( ) ( ) ( ) ( ) ( ) ( ) ( ) ( ) ( )                                   |
| 222532-22-02                                  | 280                             |                                                                                | 532                                        | 2-1111-31           | 01-22                                       |                                              | EC                                                                        |
| Subjects Enrolled :                           |                                 |                                                                                |                                            |                     |                                             | A                                            |                                                                           |
| HISG,PLSG                                     | SANG,BNG                        | М                                                                              |                                            |                     |                                             | S.C.                                         | at make                                                                   |
|                                               |                                 |                                                                                |                                            |                     |                                             | Son                                          | nim GOZI                                                                  |
| Name of the College                           |                                 |                                                                                |                                            |                     |                                             |                                              |                                                                           |
| DHRUBA CI                                     | HAND HALI                       | DER CO                                                                         | LLEGE                                      |                     |                                             |                                              |                                                                           |
| Examination Center                            | · **<br>·                       | (534                                                                           | 4)                                         |                     |                                             |                                              |                                                                           |
| RAIDIGHI CO                                   | LLEGE                           |                                                                                |                                            |                     |                                             |                                              |                                                                           |
| VILL.+P.O. RA<br>SOUTH 24PGS                  |                                 |                                                                                |                                            |                     | Ph: <b>983176</b>                           | 6135                                         |                                                                           |
|                                               |                                 | JLE FOR                                                                        | REXAMI                                     | NATION              | IN THEORETICAL                              | PAPERS **                                    |                                                                           |
| Examination<br>Day & Date                     | Examination<br>Starting<br>Time | Subject<br>Code<br>++                                                          | Course<br>Code                             |                     | Course<br>Name                              | Number of<br>Answer<br>book(s)<br>to be used | Signature of the<br>invigilator on receipt<br>of the answer script/s<br>@ |
| Wednesday 01-03-202                           | 23 2 P.M.                       | BNGM                                                                           | AECC1                                      | BENGAL              | _1                                          | 1                                            |                                                                           |
| Friday 03-03-202                              |                                 | HISG                                                                           | GE1                                        |                     | Y OF INDIA FROM THE<br>ST TIMES UPTO 300 CE | 1                                            |                                                                           |
| Saturday 04-03-202                            | 3 10 A.M.                       | SANG                                                                           | CC1                                        | SANG-C              | C1/GE1                                      | 1                                            |                                                                           |
| Monday 06-03-202                              | 3 10 A.M.                       | PLSG                                                                           | CC1                                        | INTROD<br>THEOR     | UCTION TO POLITICAL<br>Y                    | 1                                            |                                                                           |
| Signature of the Princi                       | oal/TIC/OIC of                  | the Colleg                                                                     | e with Seal                                |                     |                                             | But of Examination                           |                                                                           |
| ** Subject to unavoid<br>++ In no circumstanc | able changes                    | N.B. Please follow Univer<br>CE/ADM/18/229 Dated 0<br>instruction of Examinee/ | sity Notification No<br>4/12/2018 in www.c | ).<br>uexam.net for |                                             |                                              |                                                                           |