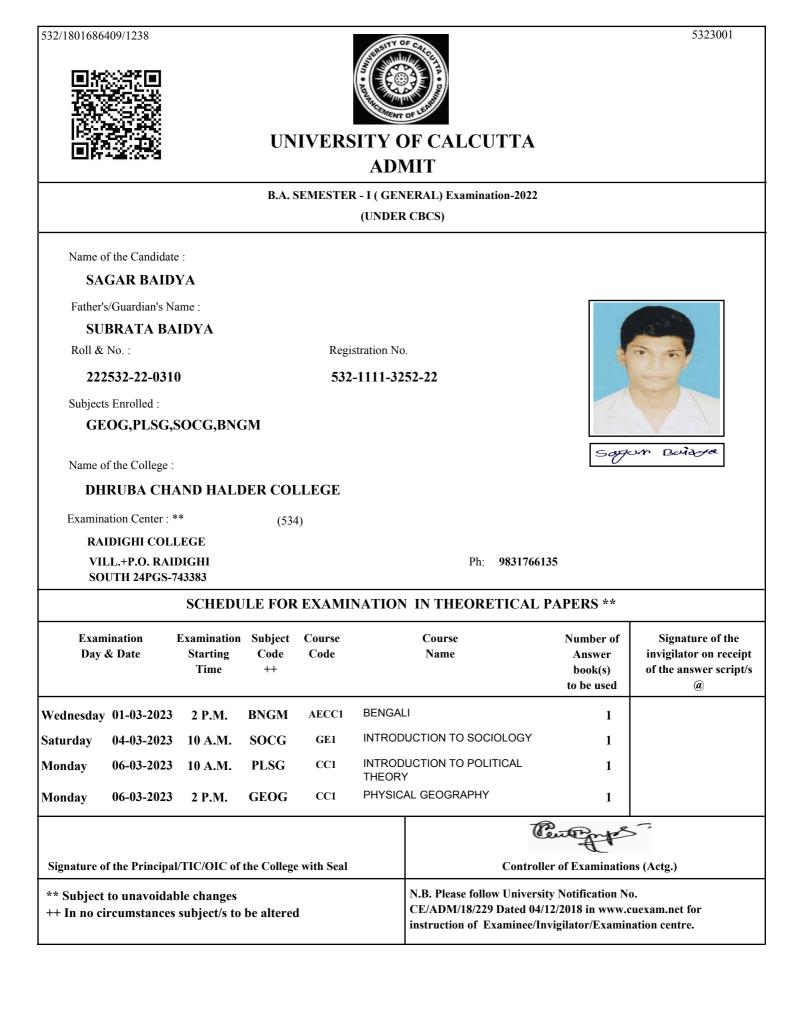

| AL GEOGRAPHY                                                                         | 1                                                                         |                     |
| Signature of the Princi                       | pal/TIC/OIC of | the Colleg     | e with Seal    |                 | Control                                                                              | er of Examination                                                         | is (Actg.)          |
| ** Subject to unavoid<br>++ In no circumstand | lable changes  |                |                |                 | N.B. Please follow Universi<br>CE/ADM/18/229 Dated 04/<br>instruction of Examinee/In | ity Notification No<br>12/2018 in www.c                                   | ).<br>uexam.net for |







|                                                                                                                                                    |                | <b>B.A.</b> 9  | SEMESTE     |              | ERAL) Examination-20                                                     | 22                                                                        |                      |
|----------------------------------------------------------------------------------------------------------------------------------------------------|----------------|----------------|-------------|--------------|--------------------------------------------------------------------------|---------------------------------------------------------------------------|----------------------|
|