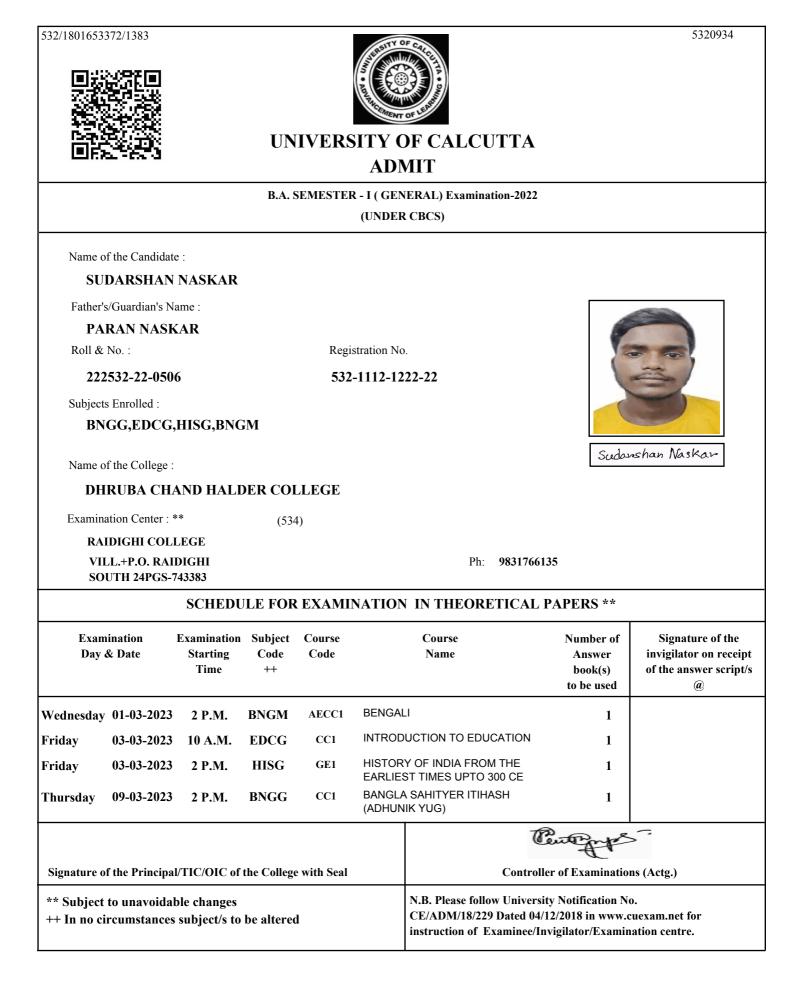

|                                        | Center                                                                      | 15-                                                  |
| Signature of the Principal/T                           | FIC/OIC of t                   | he College            | e with Seal    |                                        | Controller of Examin                                                        | nations (Actg.)                                      |
| ** Subject to unavoidable<br>++ In no circumstances su | -                              | be altered            | 1              | CE/ADM/18/229                          | w University Notificatio<br>Dated 04/12/2018 in w<br>xaminee/Invigilator/Ex | ww.cuexam.net for                                    |









|                                               |                  | <b>B.A.</b> 9 | SEMESTE     | R - I ( GENERAL) Examination-24<br>(UNDER CBCS)                       | 022                    |                                                  |
|-----------------------------------------------|------------------|---------------|-------------|-----------------------------------------------------------------------|------------------------|--------------------------------------------------|
|                                               |                  |               |             | (UNDER CBCS)                                                          |                        |                                                  |
| Name of the Candid                            | ate