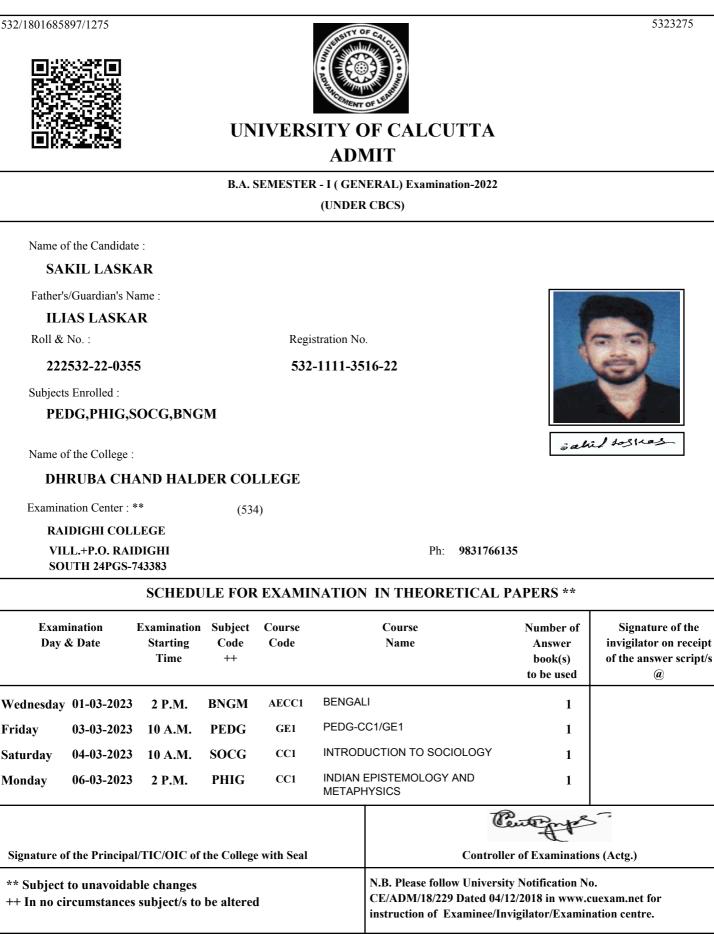

532/1801689089/1201

**UNIVERSITY OF CALCUTTA ADMIT** 

#### B.A. SEMESTER - I (GENERAL) Examination-2022 (UNDER CBCS) Name of the Candidate : **RAMIJ LASKAR** Father's/Guardian's Name : **RAFICK ALI LASKAR** Roll & No. : Registration No. 222532-22-0263 532-1111-3046-22 Subjects Enrolled : ECOG, PHIG, PLSG, BNGM Loska Romit Name of the College : DHRUBA CHAND HALDER COLLEGE Examination Center : \*\* (534) **RAIDIGHI COLLEGE** VILL.+P.O. RAIDIGHI Ph: 9831766135 SOUTH 24PGS-743383 SCHEDULE FOR EXAMINATION IN THEORETICAL PAPERS \*\* Examination **Examination Subject** Course Course Number of Signature of the Day & Date Starting Code Code Name invigilator on receipt Answer of the answer script/s Time ++ book(s) to be used (a) Wednesday 01-03-2023 AECC1 BENGALI 2 P.M. **BNGM** 1 INTRODUCTORY MICROECONOMICS Saturday 04-03-2023 2 P.M. ECOG GE1 1 INTRODUCTION TO POLITICAL CC1 Monday 06-03-2023 10 A.M. PLSG 1 THEORY INDIAN EPISTEMOLOGY AND PHIG CC1 06-03-2023 2 P.M. 1 Monday METAPHYSICS Center Signature of the Principal/TIC/OIC of the College with Seal **Controller of Examinations (Actg.)** N.B. Please follow University Notification No. \*\* Subject to unavoidable changes CE/ADM/18/229 Dated 04/12/2018 in www.cuexam.net for

instruction of Examinee/Invigilator/Examination centre.

++ In no circumstances subject/s to be altered