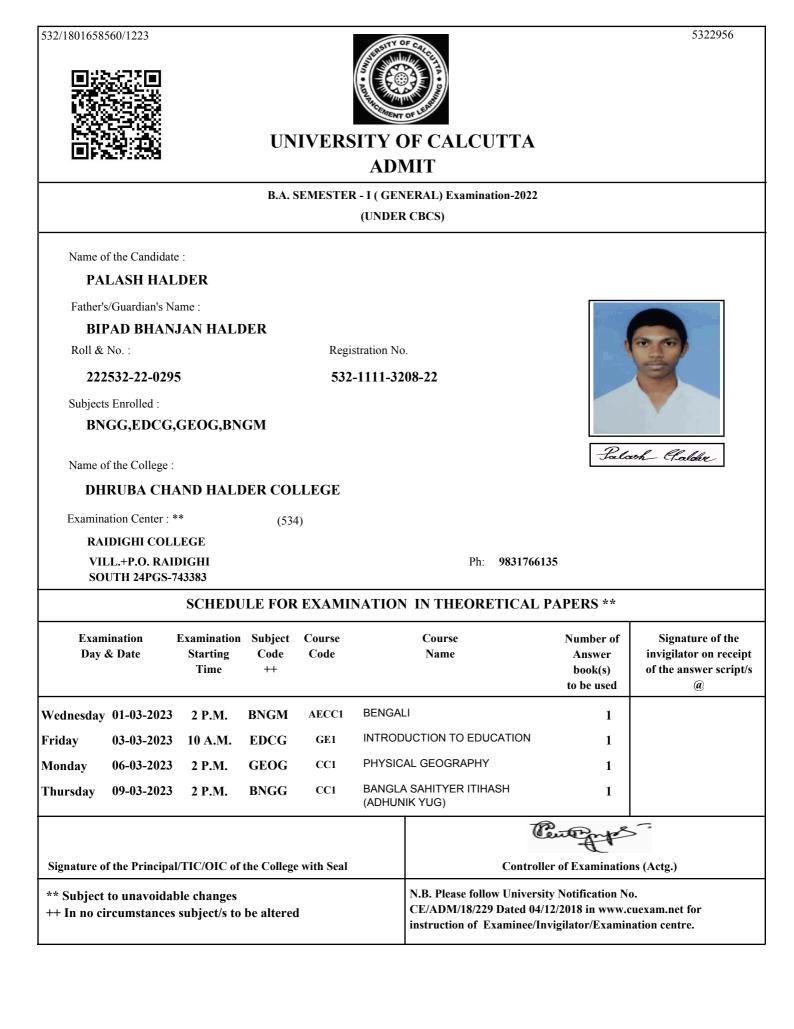

### B.A. SEMESTER - I (GENERAL) Examination-2022

(UNDER CBCS)

Name of the Candidate :

SUBRATA DAS ADHIKARI

Father's/Guardian's Name :

### SANKAR DAS ADHIKARI

Roll & No. :

222532-22-0296

Registration No.

532-1111-3210-22

Subjects Enrolled :

### BNGG,EDCG,PSYG,ENGM

Name of the College :

### DHRUBA CHAND HALDER COLLEGE

(534)

Examination Center : \*\*

RAIDIGHI COLLEGE

VILL.+P.O. RAIDIGHI SOUTH 24PGS-743383

Ph: 9831766135

### SCHEDULE FOR EXAMINATION IN THEORETICAL PAPERS \*\*

|                                                                                     | ination<br>& Date | Examination<br>Starting<br>Time | Subject<br>Code<br>++ | Course<br>Code | Course<br>Name                           |                                                                                       | Number of<br>Answer<br>book(s)<br>to be used | Signature of the<br>invigilator on receipt<br>of the answer script/s<br>@ |
|-------------------------------------------------------------------------------------|-------------------|---------------------------------|-----------------------|----------------|------------------------------------------|---------------------------------------------------------------------------------------|----------------------------------------------|---------------------------------------------------------------------------|
| Wednesday                                                                           | 01-03-2023        | 2 P.M.                          | ENGM                  | AECC1          | COMMUNICATIVE ENGLISH                    |                                                                                       | 1                                            |                                                                           |
| Friday                                                                              | 03-03-2023        | 10 A.M.                         | EDCG                  | GE1            | INTRODUCTION TO EDUCATION                |                                                                                       | 1                                            |                                                                           |
| Monday                                                                              | 06-03-2023        | 2 P.M.                          | PSYG                  | CC1            | FOUNDATIONS OF PSYCHOLOGY                |                                                                                       | 1                                            |                                                                           |
| Thursday                                                                            | 09-03-2023        | 2 P.M.                          | BNGG                  | CC1            | BANGLA SAHITYER ITIHASH<br>(ADHUNIK YUG) |                                                                                       | 1                                            |                                                                           |
| Signature of the Principal/TIC/OIC of the College with Seal                         |                   |                                 |                       |                |                                          | Controll                                                                              | er of Examination                            | ns (Actg.)                                                                |
| ** Subject to unavoidable changes<br>++ In no circumstances subject/s to be altered |                   |                                 |                       |                |                                          | N.B. Please follow Universi<br>CE/ADM/18/229 Dated 04/2<br>Instruction of Examinee/In | 12/2018 in www.c                             | cuexam.net for                                                            |