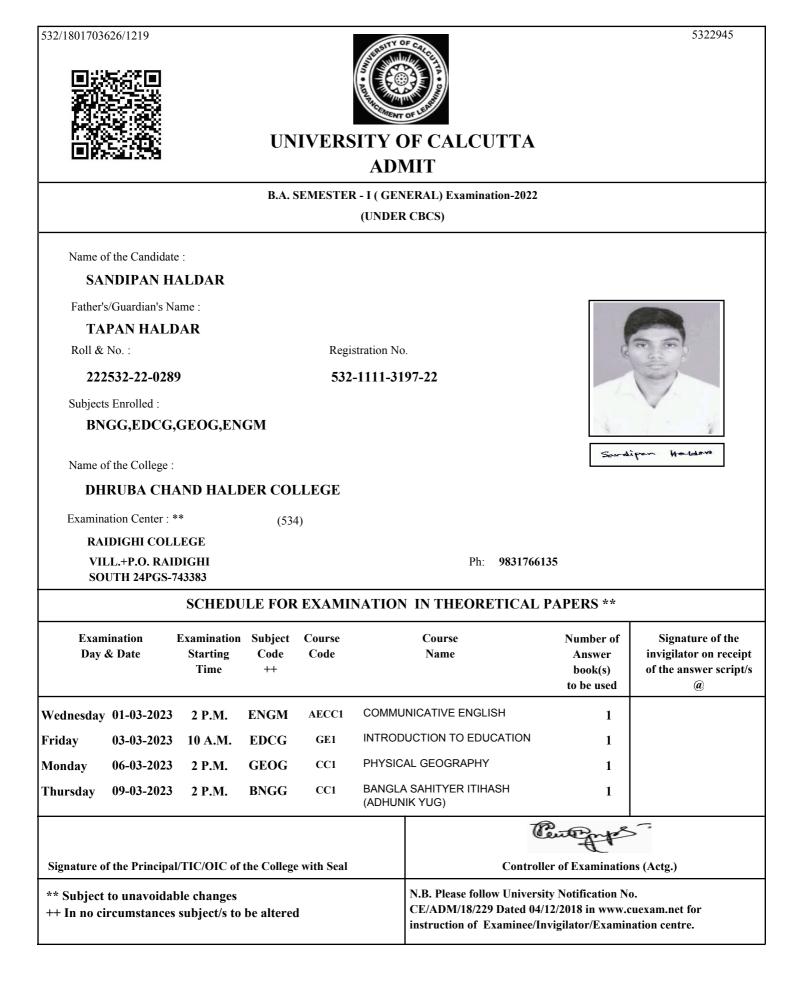

### 532-1111-3200-22

Subjects Enrolled :

### BNGG,EDCG,GEOG,BNGM

Name of the College :

### DHRUBA CHAND HALDER COLLEGE

(534)

Examination Center : \*\*

RAIDIGHI COLLEGE

VILL.+P.O. RAIDIGHI SOUTH 24PGS-743383

Ph: 9831766135

Bappaditya

Baidy

### SCHEDULE FOR EXAMINATION IN THEORETICAL PAPERS \*\*

|             | ination<br>& Date | Examination<br>Starting<br>Time | Subject<br>Code<br>++ | Course<br>Code |        | Course<br>Name                                                                      | Number of<br>Answer<br>book(s)<br>to be used | Signature of the<br>invigilator on receipt<br>of the answer script/s<br>@ |
|-------------|-------------------|---------------------------------|-----------------------|----------------|--------|-------------------------------------------------------------------------------------|----------------------------------------------|---------------------------------------------------------------------------|
| Wednesday   | 01-03-2023        | 2 P.M.                          | BNGM                  | AECC1          | BENGA  | LI                                                                                  | 1                                            |                                                                           |
| Friday      | 03-03-2023        | 10 A.M.                         | EDCG                  | GE1            | INTROD | OUCTION TO EDUCATION                                                                | 1                                            |                                                                           |
| Monday      | 06-03-2023        | 2 P.M.                          | GEOG                  | CC1            | PHYSIC | AL GEOGRAPHY                                                                        | 1                                            |                                                                           |
| Thursday    | 09-03-2023        | 2 P.M.                          | BNGG                  | CC1            |        | A SAHITYER ITIHASH<br>IIK YUG)                                                      | 1                                            |                                                                           |
| Signature o | f the Principa    | al/TIC/OIC of                   | the College           | e with Seal    |        | Control                                                                             | er of Examinatio                             | ns (Actg.)                                                                |
| ů.          |                   | ble changes<br>s subject/s to   | be altered            | 1              |        | N.B. Please follow Universi<br>CE/ADM/18/229 Dated 04/<br>instruction of Examinee/I | 12/2018 in www.c                             | cuexam.net for                                                            |

|                                                                               |              | <b>B.A.</b> 9 | SEMESTE     | R - I ( GEN                                                                            | ERAL) Examination-2022        |                                              |                                                                           |
|-------------------------------------------------------------------------------|--------------|---------------|-------------|----------------------------------------------------------------------------------------|-------------------------------|----------------------------------------------|---------------------------------------------------------------------------|
|                                                                               |              |               |             | (UNDER                                                                                 | CBCS)                         |                                              |                                                                           |
| Name of the Candidat                                                          | te :         |               |             |                                                                                        |                               |                                              |                                                                           |
| AKASH ROY                                                                     |              |               |             |                                                                                        |                               |                                              |                                                                           |
| Father's/Guardian's N                                                         | lame :       |               |             |                                                                                        |                               |                                              |                                                                           |
| TAPAS ROY                                                                     |              |               |             |                                                                                        |                               |                                              |                                                                           |
| Roll & No. :                                                                  |              |               | Regi        |                                                                                        |                               |                                              |                                                                           |
| 222532-22-029                                                                 | 4            |               | 532         | 2-1111-32                                                                              | 06-22                         |                                              |                                                                           |
| Subjects Enrolled :                                                           |              |               |             |                                                                                        |                               | -1                                           |                                                                           |
| BNGG,EDCG                                                                     | ,GEOG,BN     | GM            |             |                                                                                        |                               |                                              |                                                                           |
|                                                                               |              |               |             |                                                                                        |                               | Alko                                         | sh Roy                                                                    |
| Name of the College                                                           |              |               |             |                                                                                        |                               |                                              |                                                                           |
| DHRUBA CH                                                                     | AND HALD     | DER COI       | LLEGE       |                                                                                        |                               |                                              |                                                                           |
| Examination Center :                                                          | **           | (534          | 4)          |                                                                                        |                               |                                              |                                                                           |
| RAIDIGHI COL                                                                  |              |               |             |                                                                                        |                               |                                              |                                                                           |
| VILL.+P.O. RAI<br>SOUTH 24PGS-                                                |              |               |             | Ph: <b>98317661</b>                                                                    | 35                            |                                              |                                                                           |
|                                                                               | SCHEDU       | LE FOR        | EXAMI       | NATION                                                                                 | IN THEORETICAL I              | PAPERS **                                    |                                                                           |
| Examination Examination Subject Cou<br>Day & Date Starting Code Co<br>Time ++ |              |               |             |                                                                                        | Course<br>Name                | Number of<br>Answer<br>book(s)<br>to be used | Signature of the<br>invigilator on receipt<br>of the answer script/s<br>@ |
| Vednesday 01-03-2023                                                          | 2 P.M.       | BNGM          | AECC1       | BENGAL                                                                                 | .1                            | 1                                            |                                                                           |
| riday 03-03-2023                                                              |              | EDCG          | GE1         | INTROD                                                                                 | UCTION TO EDUCATION           | 1                                            |                                                                           |
| Ionday 06-03-2023                                                             |              | GEOG          | CC1         | PHYSIC                                                                                 | AL GEOGRAPHY                  | 1                                            |                                                                           |
| hursday 09-03-2023                                                            |              | BNGG          | CC1         | BANGLA<br>(ADHUN                                                                       | . SAHITYER ITIHASH<br>IK YUG) | 1                                            |                                                                           |
|                                                                               |              |               |             |                                                                                        | C                             | entemps                                      |                                                                           |
| Signature of the Principa                                                     | l/TIC/OIC of | the College   | e with Seal |                                                                                        | Controlle                     | er of Examinatior                            | ns (Actg.)                                                                |
| ** Subject to unavoida<br>++ In no circumstances                              | -            | be altered    | 1           | N.B. Please follow Universit<br>CE/ADM/18/229 Dated 04/1<br>instruction of Examinee/In | 12/2018 in www.c              | uexam.net for                                |                                                                           |