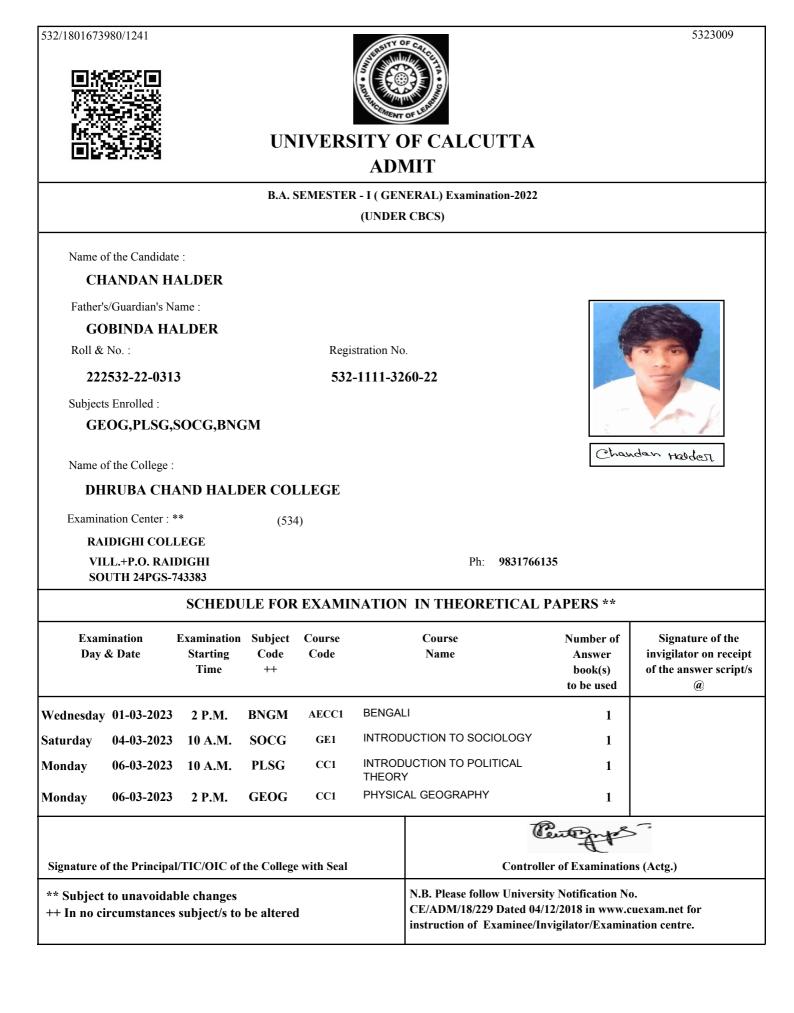

|
|-------------------------------------------------------------------------------------|-------------------------------------------------------------------------------------------------------------------------------------------------------------------|
| Signature of the Principal/TIC/OIC of the College with Seal                         | Controller of Examinations (Actg.)                                                                                                                                |
| ** Subject to unavoidable changes<br>++ In no circumstances subject/s to be altered | N.B. Please follow University Notification No.<br>CE/ADM/18/229 Dated 04/12/2018 in www.cuexam.net for<br>instruction of Examinee/Invigilator/Examination centre. |





| UNIVERSITY OF CALCUTTA |  |
|------------------------|--|
| ADMIT                  |  |

#### B.A. SEMESTER - I (GENERAL) Examination-2022 (UNDER CBCS) Name of the Candidate : **DEBANJAN NAIYA** Father's/Guardian's Name : **DEBPRASAD NAIYA** Roll & No. : Registration No. 532-1111-3262-22 222532-22-0314 Subjects Enrolled : GEOG,PLSG,SOCG,BNGM Debanjan Naiya Name of the College : DHRUBA CHAND HALDER COLLEGE Examination Center : \*\* (534)**RAIDIGHI COLLEGE** VILL.+P.O. RAIDIGHI Ph: 9831766135 SOUTH 24PGS-743383 SCHEDULE FOR EXAMINATION IN THEORETICAL PAPERS \*\* Examination **Examination** Subject Course Course Number of Signature of the Day & Date Starting Code Code Name Answer invigilator on receipt Time ++ book(s) of the answer script/s to be used (a) BENGALI Wednesday 01-03-2023 2