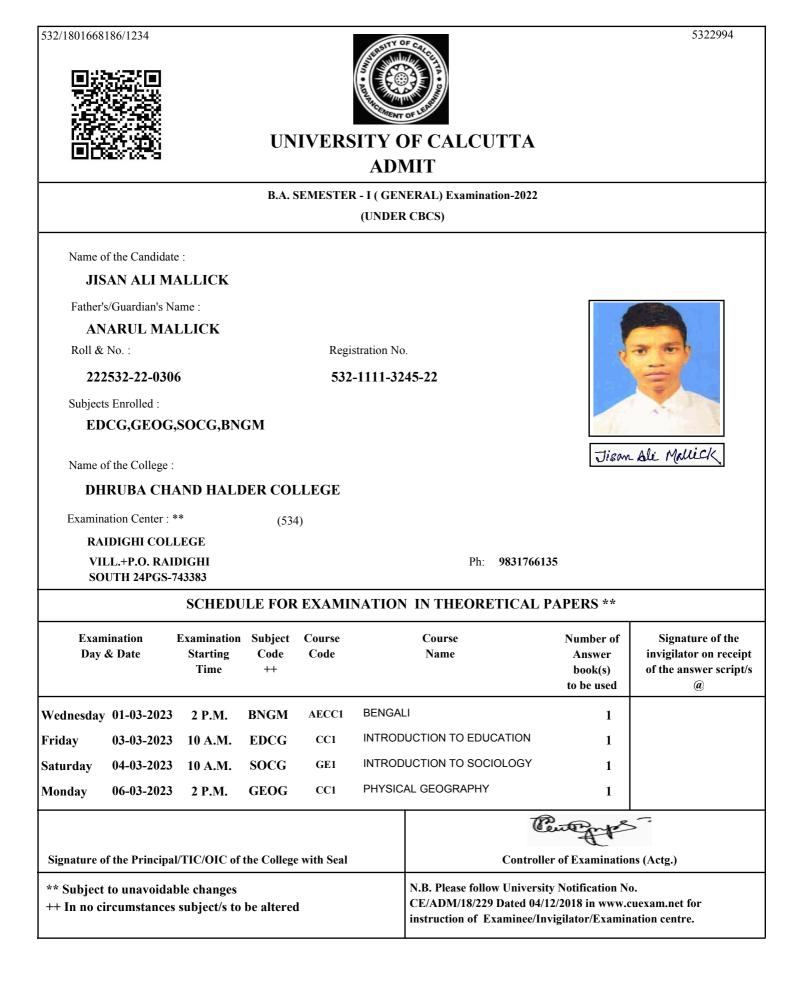

| the College   | e with Seal    |                                                                                                                                                                   | Controlle              | r of Examination                             | ns (Actg.)                                                                |  |  |
| ** Subject to unavoidab<br>++ In no circumstances s                    | -            | be altered    | 1              | N.B. Please follow University Notification No.<br>CE/ADM/18/229 Dated 04/12/2018 in www.cuexam.net for<br>instruction of Examinee/Invigilator/Examination centre. |                        |                                              |                                                                           |  |  |











#### B.A. SEMESTER - I (GENERAL) Examination-2022

(UNDER CBCS)

Name of the Candidate :

SAYAN CHAKRABARTY

Father's/Guardian's Name :

#### RANAJIT CHAKRABARTY

Roll & No. :

222532-22-0307

Registration No.

532-1111-3248-22

Subjects Enrolled :

### PLSG,PSYG,SANG,BNGM

Name of the College :

### DHRUBA CHAND HALDER COLLEGE

(534)

Examination Center : \*\*

RAIDIGHI COLLEGE

VILL.+P.O. RAIDIGHI SOUTH 24PGS-743383

Ph: 9831766135

### SCHEDULE FOR EXAMINATION IN THEORETICAL PAPERS \*\*

|                                                                                     | ination<br>& Date | Examination<br>Starting<br>Time | Subject<br>Code<br>++ | Course<br>Code | Course<br>Name                      |