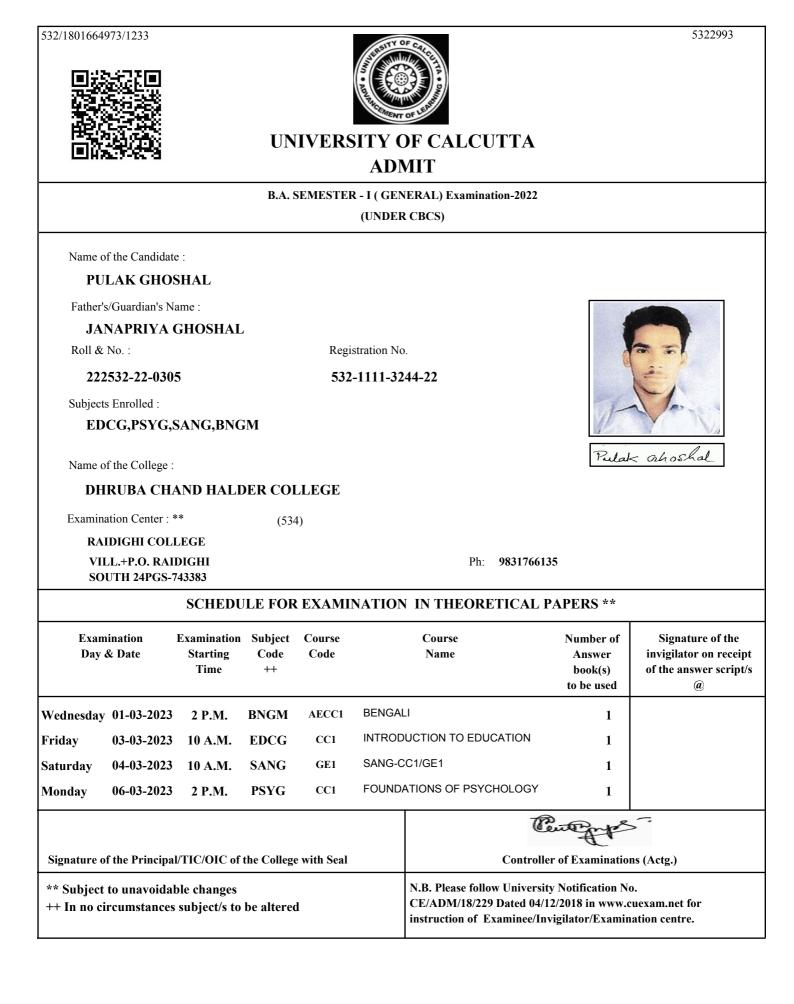

t | the College   | e with Seal    |                                                                                                                                                                   | Controlle              | r of Examination                             | ns (Actg.)                                                                |  |  |
| ** Subject to unavoidab<br>++ In no circumstances s                    | -            | be altered    | 1              | N.B. Please follow University Notification No.<br>CE/ADM/18/229 Dated 04/12/2018 in www.cuexam.net for<br>instruction of Examinee/Invigilator/Examination centre. |                        |                                              |                                                                           |  |  |











#### B.A. SEMESTER - I (GENERAL) Examination-2022

(UNDER CBCS)

Name of the Candidate :

SAYAN CHAKRABARTY

Father's/Guardian's Name :

#### RANAJIT CHAKRABARTY

Roll & No. :

222532-22-0307

Registration No.

532-1111-3248-22

Subjects Enrolled :

### PLSG,PSYG,SANG,BNGM

Name of the College :

### DHRUBA CHAND HALDER COLLEGE

(534)

Examination Center : \*\*

RAIDIGHI COLLEGE

VILL.+P.O. RAIDIGHI SOUTH 24PGS-743383

Ph: 9831766135

### SCHEDULE FOR EXAMINATION IN THEORETICAL PAPERS \*\*

|                                                                                     | ination<br>& Date | Examination<br>Starting<br>Time | Subject<br>Code<br>++ | Course<br>Code | Course<br>Name                      |