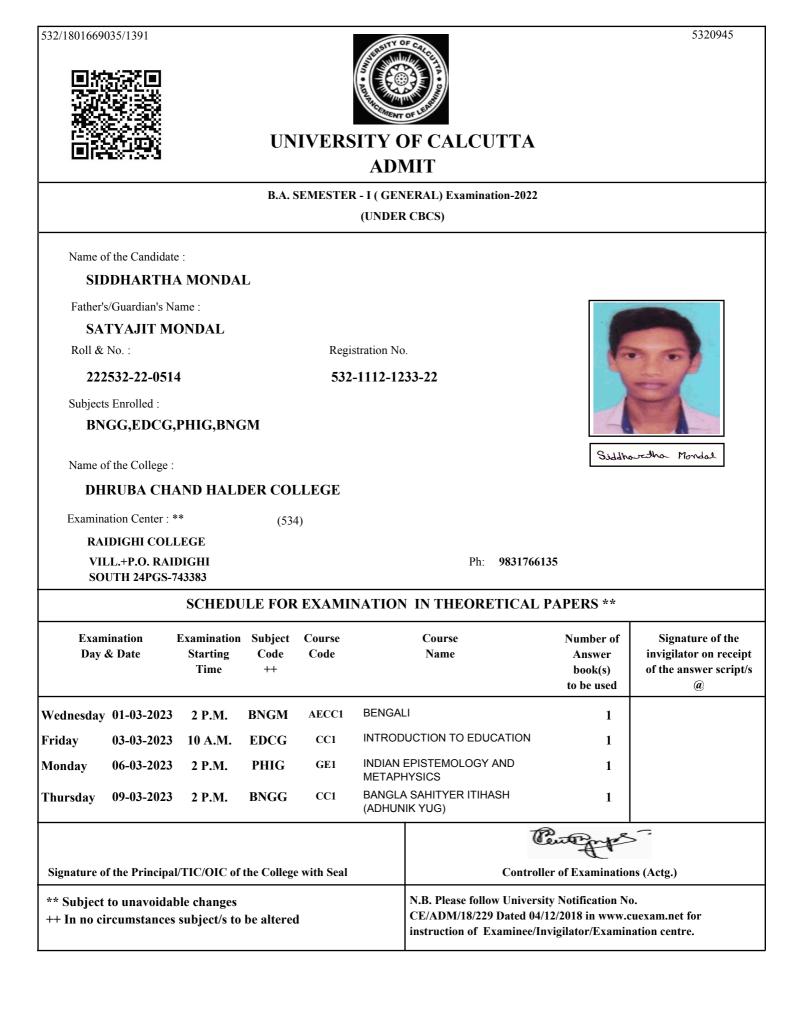

| 1                               |                                                       |
| Signature of the Principal/TIC/OIC of the College with Seal                         |            |                  |            |       |                                          | Contr                                                                      | Center of Examinatio            | ns (Actg.)                                            |
| ** Subject to unavoidable changes<br>++ In no circumstances subject/s to be altered |            |                  |            |       |                                          | N.B. Please follow Unive<br>CE/ADM/18/229 Dated<br>instruction of Examined | 04/12/2018 in www.o             | cuexam.net for                                        |













### B.A. SEMESTER - I (GENERAL) Examination-2022 (UNDER CBCS) Name of the Candidate : **BIDYUT HALDER** Father's/Guardian's Name : **BADAL HALDER** Roll & No. : Registration No. 222532-22-0517 532-1112-1240-22 Subjects Enrolled : **BNGG,HISG,PLSG,ENGM** Halden Bedgel Name of the College : DHRUBA CHAND HALDER COLLEGE Examination Center : \*\* (534) **RAIDIGHI COLLEGE** VILL.+P.O. RAIDIGHI Ph: 9831766135 SOUTH 24PGS-743383 SCHEDULE FOR EXAMINATION IN THEORETICAL PAPERS \*\*

|                                                                                     | ination<br>& Date | Examination<br>Starting<br>Time | Subject<br>Code<br>++ | Course<br>Code | Course<br>Name  |                                                                                   | Number of<br>Answer<br>book