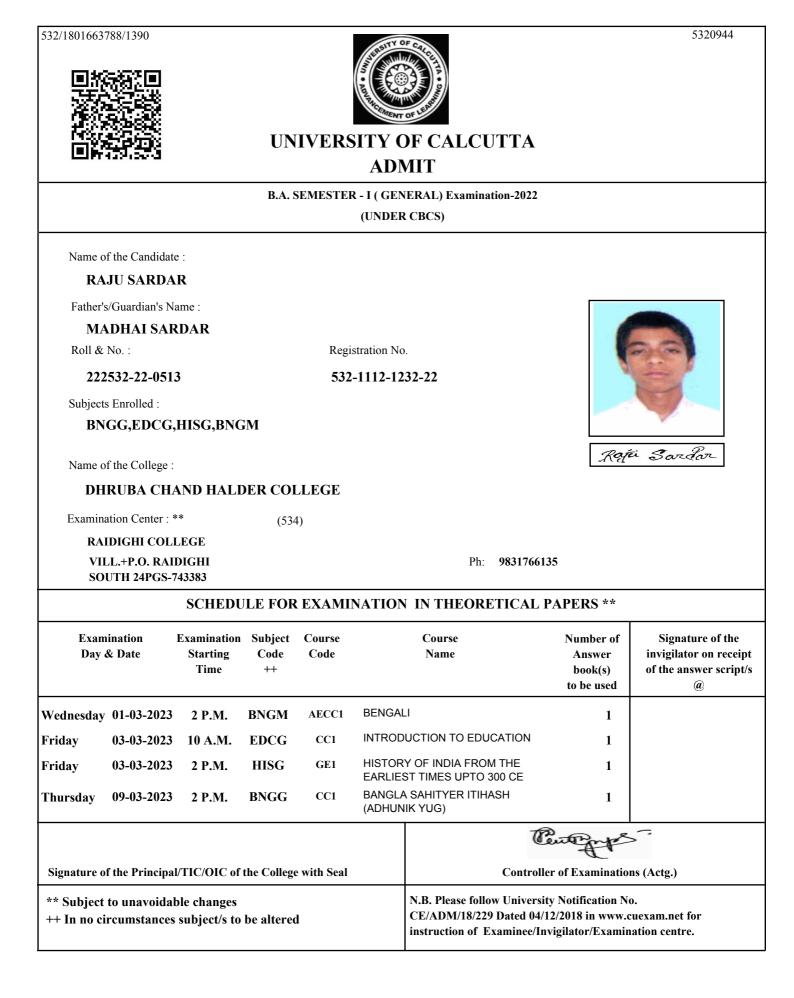

| 1                               |                                                       |
| Signature of the Principal/TIC/OIC of the College with Seal                         |            |                  |            |       |                                          | Contr                                                                      | Center of Examinatio            | ns (Actg.)                                            |
| ** Subject to unavoidable changes<br>++ In no circumstances subject/s to be altered |            |                  |            |       |                                          | N.B. Please follow Unive<br>CE/ADM/18/229 Dated<br>instruction of Examined | 04/12/2018 in www.o             | cuexam.net for                                        |













### B.A. SEMESTER - I (GENERAL) Examination-2022 (UNDER CBCS) Name of the Candidate : **BIDYUT HALDER** Father's/Guardian's Name : **BADAL HALDER** Roll & No. : Registration No. 222532-22-0517 532-1112-1240-22 Subjects Enrolled : **BNGG,HISG,PLSG,ENGM** Halden Bedgel Name of the College : DHRUBA CHAND HALDER COLLEGE Examination Center : \*\* (534) **RAIDIGHI COLLEGE** VILL.+P.O. RAIDIGHI Ph: 9831766135 SOUTH 24PGS-743383 SCHEDULE FOR EXAMINATION IN THEORETICAL PAPERS \*\*

|                                                                                     | ination<br>& Date | Examination<br>Starting<br>Time | Subject<br>Code<br>++ | Course<br>Code | Course<br>Name  |                                                                                   | Number of<br>Answer<br>bo