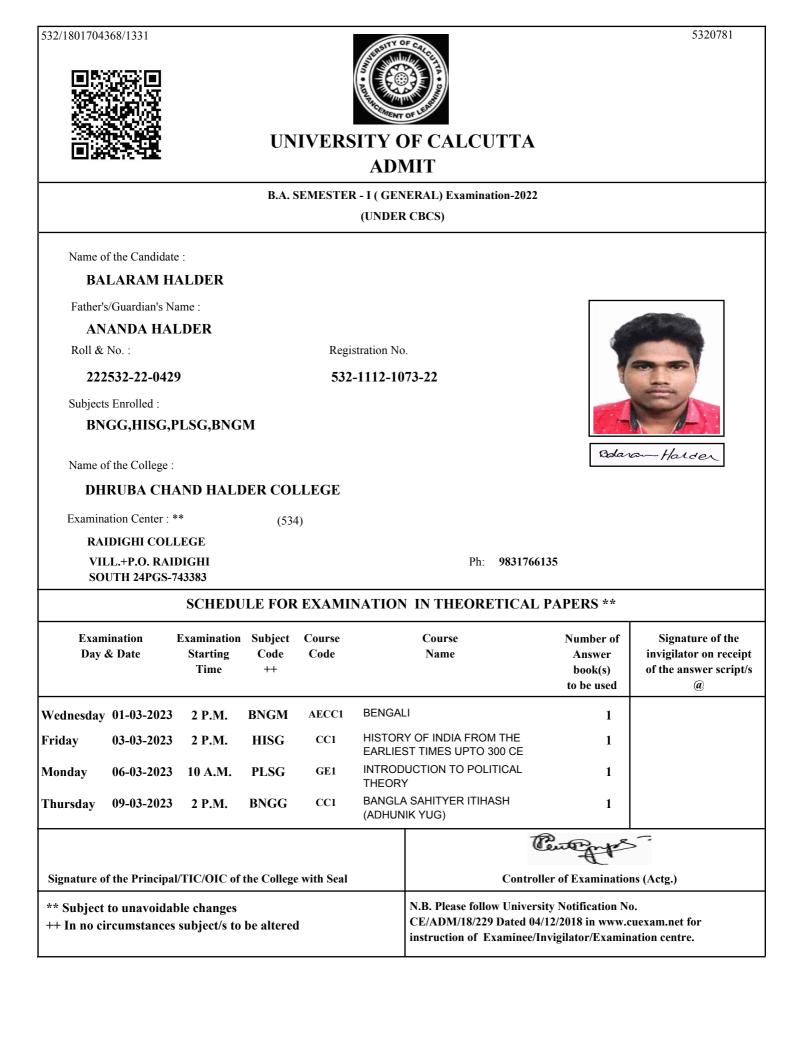

532/1801689089/1201

**UNIVERSITY OF CALCUTTA ADMIT** 

#### B.A. SEMESTER - I (GENERAL) Examination-2022 (UNDER CBCS) Name of the Candidate : **RAMIJ LASKAR** Father's/Guardian's Name : **RAFICK ALI LASKAR** Roll & No. : Registration No. 222532-22-0263 532-1111-3046-22 Subjects Enrolled : ECOG, PHIG, PLSG, BNGM Loska Romit Name of the College : DHRUBA CHAND HALDER COLLEGE Examination Center : \*\* (534) **RAIDIGHI COLLEGE** VILL.+P.O. RAIDIGHI Ph: 9831766135 SOUTH 24PGS-743383 SCHEDULE FOR EXAMINATION IN THEORETICAL PAPERS \*\* Examination **Examination Subject** Course Course Number of Signature of the Day & Date Starting Code Code Name invigilator on receipt Answer of the answer script/s Time ++ book(s) to be used (a) Wednesday 01-03-2023 AECC1 BENGALI 2 P.M. **BNGM** 1 INTRODUCTORY MICROECONOMICS Saturday 04-03-2023 2 P.M. ECOG GE1 1 INTRODUCTION TO POLITICAL CC1 Monday 06-03-2023 10 A.M. PLSG 1 THEORY INDIAN EPISTEMOLOGY AND PHIG CC1 06-03-2023 2 P.M. 1 Monday METAPHYSICS Center Signature of the Principal/TIC/OIC of the College with Seal **Controller of Examinations (Actg.)** N.B. Please follow University Notification No. \*\* Subject to unavoidable changes CE/ADM/18/229 Dated 04/12/2018 in www.cuexam.net for