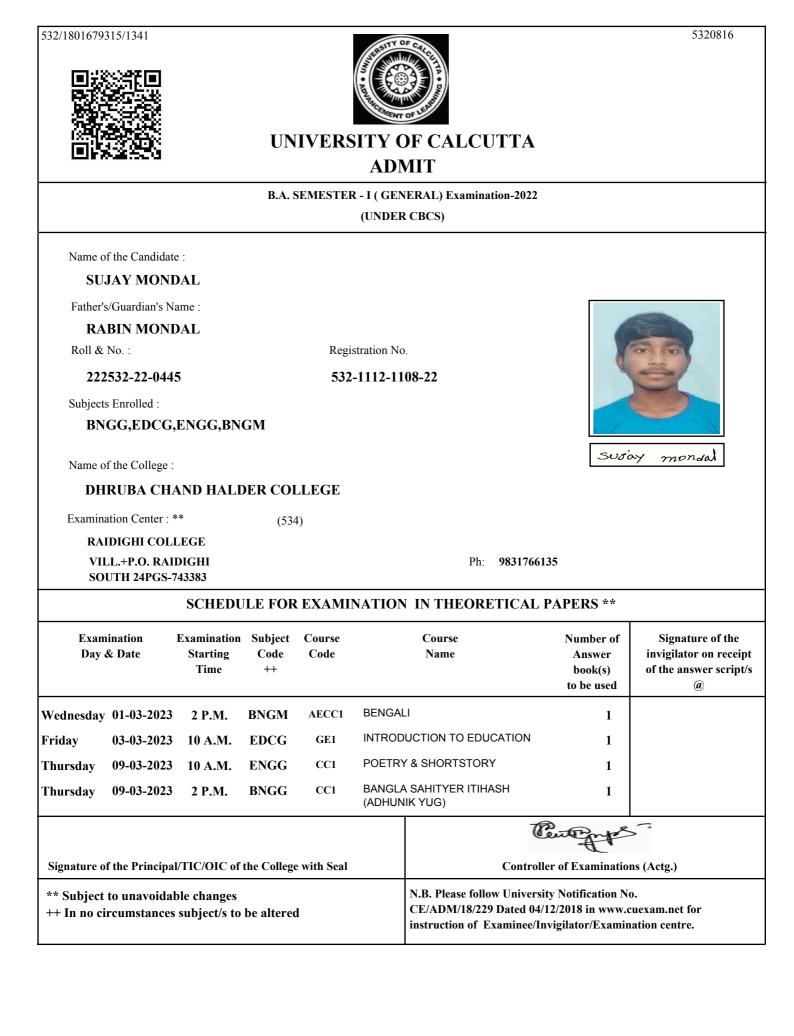

532/1801689089/1201

**UNIVERSITY OF CALCUTTA ADMIT** 

#### B.A. SEMESTER - I (GENERAL) Examination-2022 (UNDER CBCS) Name of the Candidate : **RAMIJ LASKAR** Father's/Guardian's Name : **RAFICK ALI LASKAR** Roll & No. : Registration No. 222532-22-0263 532-1111-3046-22 Subjects Enrolled : ECOG, PHIG, PLSG, BNGM Loska Romit Name of the College : DHRUBA CHAND HALDER COLLEGE Examination Center : \*\* (534) **RAIDIGHI COLLEGE** VILL.+P.O. RAIDIGHI Ph: 9831766135 SOUTH 24PGS-743383 SCHEDULE FOR EXAMINATION IN THEORETICAL PAPERS \*\* Examination **Examination Subject** Course Course Number of Signature of the Day & Date Starting Code Code Name invigilator on receipt Answer of the answer script/s Time ++ book(s) to be used (a) Wednesday 01-03-2023 AECC1 BENGALI 2 P.M. **BNGM** 1 INTRODUCTORY MICROECONOMICS Saturday 04-03-2023 2 P.M. ECOG GE1 1 INTRODUCTION TO POLITICAL CC1 Monday 06-03-2023 10 A.M. PLSG 1 THEORY INDIAN EPISTEMOLOGY AND PHIG CC1 06-03-2023 2 P.M. 1 Monday METAPHYSICS Center Signature of the Principal/TIC/OIC of the College with Seal **Controller of Examinations (Actg.)** N.B. Please follow University Notification No. \*\* Subject to unavoidable changes CE/ADM/18/229 Dated 04/12/2018 in www.cuexam.net for

instruction of Examinee/Invigilator/Examination centre.

++ In no circumstances subject/s to be altered