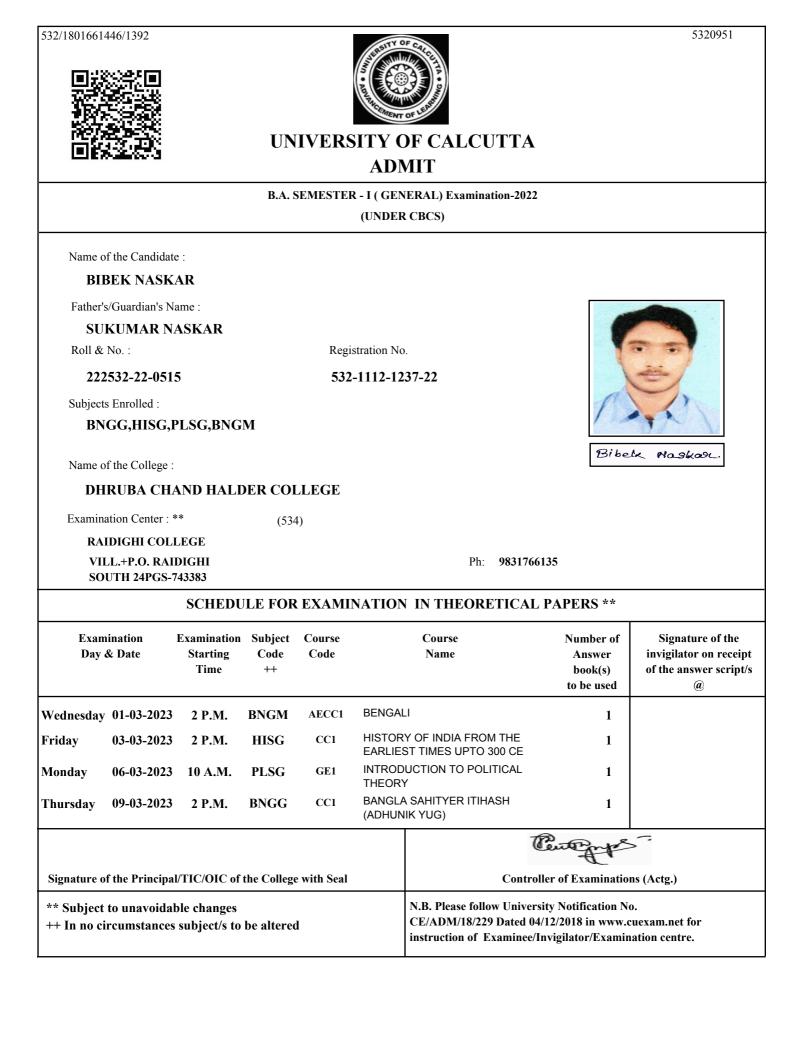

| 1                               |                                                       |
| Signature of the Principal/TIC/OIC of the College with Seal                         |            |                  |            |       |                                          | Contr                                                                      | Center of Examinatio            | ns (Actg.)                                            |
| ** Subject to unavoidable changes<br>++ In no circumstances subject/s to be altered |            |                  |            |       |                                          | N.B. Please follow Unive<br>CE/ADM/18/229 Dated<br>instruction of Examined | 04/12/2018 in www.o             | cuexam.net for                                        |













### B.A. SEMESTER - I (GENERAL) Examination-2022 (UNDER CBCS) Name of the Candidate : **BIDYUT HALDER** Father's/Guardian's Name : **BADAL HALDER** Roll & No. : Registration No. 222532-22-0517 532-1112-1240-22 Subjects Enrolled : **BNGG,HISG,PLSG,ENGM** Halden Bedgel Name of the College : DHRUBA CHAND HALDER COLLEGE Examination Center : \*\* (534) **RAIDIGHI COLLEGE** VILL.+P.O. RAIDIGHI Ph: 9831766135 SOUTH 24PGS-743383 SCHEDULE FOR EXAMINATION IN THEORETICAL PAPERS \*\*

|                                                                                     | ination<br>& Date | Examination<br>Starting<br>Time | Subject<br>Code<br>++ | Course<br>Code | Course<br>Name  |                                                                                   | Number of<br>Answer<br>book(s