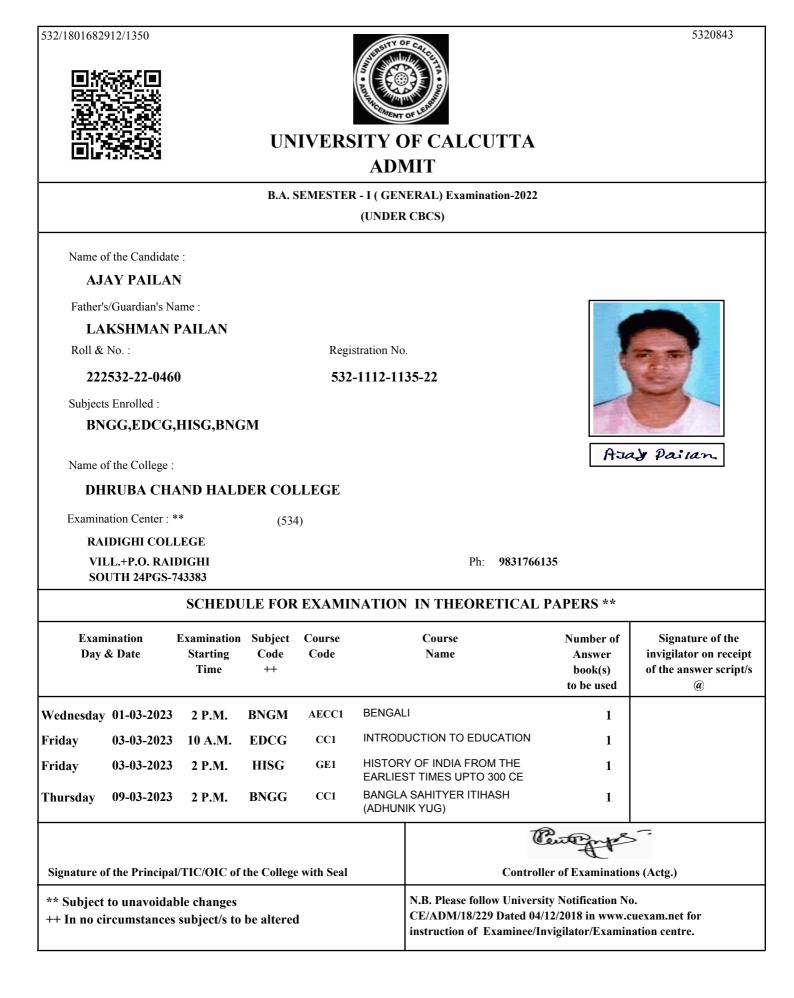

## UNIVERSITY OF CALCUTTA ADMIT

#### B.A. SEMESTER - I (GENERAL) Examination-2022 (UNDER CBCS) Name of the Candidate : **ABIR HOSSAIN PURKAIT** Father's/Guardian's Name : **AZIZ PURKAIT** Roll & No. : Registration No. 532-1111-3052-22 222532-22-0264 Subjects Enrolled : ECOG, PHIG, PLSG, BNGM ABER HOSSAIN PURKART Name of the College : DHRUBA CHAND HALDER COLLEGE Examination Center : \*\* (534)**RAIDIGHI COLLEGE** VILL.+P.O. RAIDIGHI Ph: 9831766135 SOUTH 24PGS-743383 SCHEDULE FOR EXAMINATION IN THEORETICAL PAPERS \*\* Examination **Examination** Subject Course Course Number of Signature of the Code Day & Date Starting Code Name Answer invigilator on receipt Time ++ book(s) of the answer script/s to be used (a) BENGALI Wednesday 01-03-2023 2 P.M. **BNGM** AECC1 1 INTRODUCTORY MICROECONOMICS Saturday 04-03-2023 2 P.M. ECOG GE1 1 06-03-2023 10 A.M. PLSG CC1 INTRODUCTION TO POLITICAL Monday 1 THEORY INDIAN EPISTEMOLOGY AND PHIG CC1 Monday 06-03-2023 2 P.M. 1 METAPHYSICS Centerp Signature of the Principal/TIC/OIC of the College with Seal **Controller of Examinations (Actg.)** N.B. Please follow University Notification No. \*\* Subject to unavoidable changes