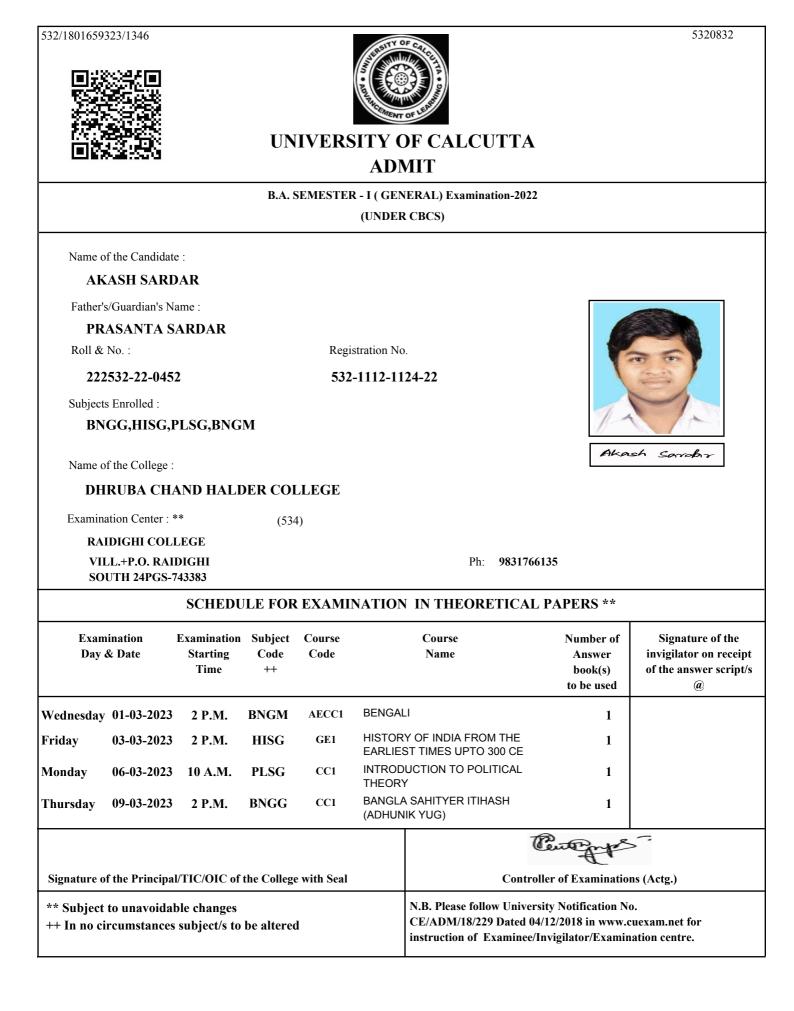

532/1801686290/1206

|                              |                              |                                 | UN                    | IVER           | SITY C<br>ADN                     | DF CALCUTTA                                                                                                                                                       |                                              |                                                                           |
|------------------------------|------------------------------|---------------------------------|-----------------------|----------------|-----------------------------------|-------------------------------------------------------------------------------------------------------------------------------------------------------------------|----------------------------------------------|---------------------------------------------------------------------------|
|                              |                              |                                 | <b>B.A.</b> 9         | SEMESTE        |                                   | ERAL) Examination-2022                                                                                                                                            |                                              |                                                                           |
|                              |                              |                                 |                       |                | (UNDER                            | CBCS)                                                                                                                                                             |                                              |                                                                           |
|                              | the Candidat                 | e :<br>SSAIN MOI                | LLA                   |                |                                   |                                                                                                                                                                   |                                              |                                                                           |
| MO                           | Guardian's N<br>NOYAR M      |                                 |                       |                |                                   |                                                                                                                                                                   |                                              |                                                                           |
| Roll & N                     | No. :<br>5 <b>32-22-02</b> 7 | 2                               |                       |                | gistration No<br><b>2-1111-30</b> |                                                                                                                                                                   | ANY!                                         | Je sh                                                                     |
| Subjects                     | Enrolled :                   |                                 |                       | 53.            | 2-1111-30                         | 75-22                                                                                                                                                             |                                              |                                                                           |
| ECC                          | )G,PHIG,I                    | PLSG,BNG                        | M                     |                |                                   |                                                                                                                                                                   |                                              |                                                                           |
| Name of                      | the College :                |                                 |                       |                |                                   |                                                                                                                                                                   | Molnu                                        | h Hossain Mesla                                                           |
| DHF                          | RUBA CH                      | AND HALD                        | DER CO                | LLEGE          |                                   |                                                                                                                                                                   |                                              |                                                                           |
| Examinat                     | tion Center :                | **                              | (534                  | 4)             |                                   |                                                                                                                                                                   |                                              |                                                                           |
|                              | DIGHI COL                    |                                 |                       |                |                                   |                                                                                                                                                                   |                                              |                                                                           |
|                              | L.+P.O. RAI<br>TH 24PGS-'    |                                 |                       |                |                                   | Ph: <b>98317661</b> 3                                                                                                                                             | 35                                           |                                                                           |
|                              |                              | SCHEDU                          | LE FOR                | REXAM          | INATION                           | IN THEORETICAL F                                                                                                                                                  | APERS **                                     |                                                                           |
| Exami<br>Day &               |                              | Examination<br>Starting<br>Time | Subject<br>Code<br>++ | Course<br>Code |                                   | Course<br>Name                                                                                                                                                    | Number of<br>Answer<br>book(s)<br>to be used | Signature of the<br>invigilator on receipt<br>of the answer script/s<br>@ |
| Wednesday                    | 01-03-2023                   | 2 P.M.                          | BNGM                  | AECC1          | BENGAL                            | .1                                                                                                                                                                | 1                                            |                                                                           |
| Saturday                     | 04-03-2023                   | 2 P.M.                          | ECOG                  | GE1            | INTROD                            | UCTORY MICROECONOMIC                                                                                                                                              | S 1                                          |                                                                           |
| Monday                       | 06-03-2023                   | 10 A.M.                         | PLSG                  | CC1            | INTROD                            | UCTION TO POLITICAL                                                                                                                                               | 1                                            |                                                                           |
| Monday                       | 06-03-2023                   | 2 P.M.                          | PHIG                  | CC1            |                                   | EPISTEMOLOGY AND                                                                                                                                                  | 1                                            |                                                                           |
| Signature of                 | the Principa                 | I/TIC/OIC of t                  | the College           | e with Seal    | l                                 | Controlle                                                                                                                                                         | r of Examinatio                              | ns (Actg.)                                                                |
| ** Subject t<br>++ In no cir |                              | ble changes<br>s subject/s to   | be altered            | d              |                                   | N.B. Please follow University Notification No.<br>CE/ADM/18/229 Dated 04/12/2018 in www.cuexam.net for<br>instruction of Examinee/Invigilator/Examination centre. |                                              |                                                                           |