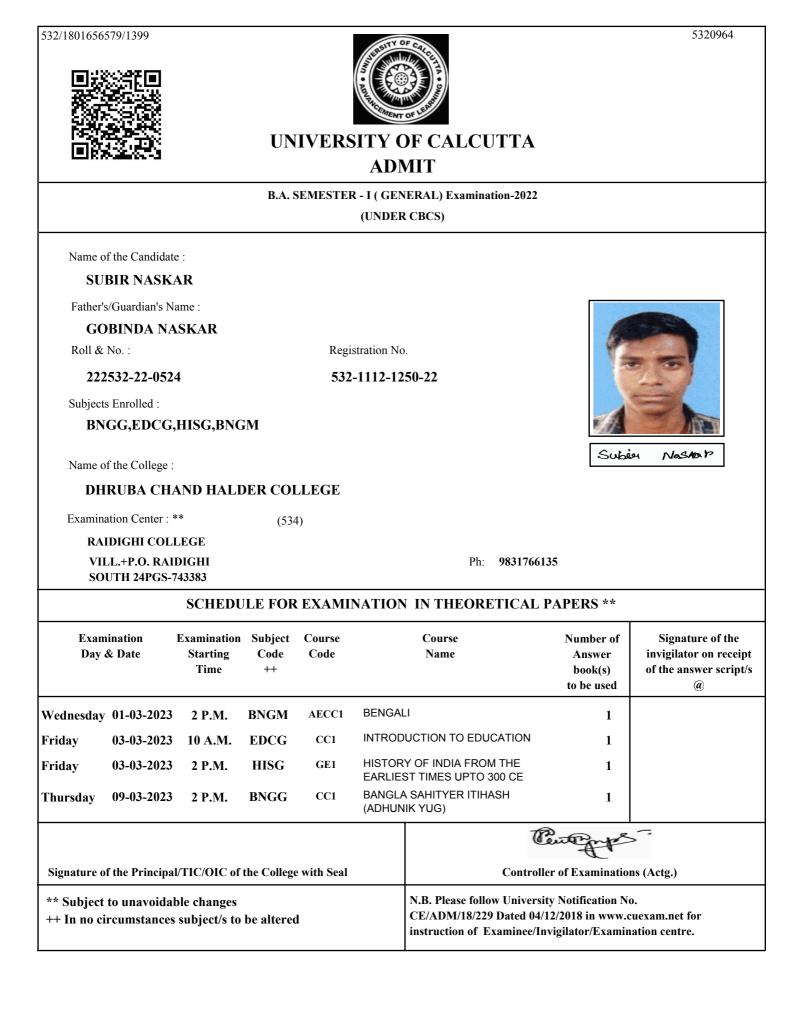

532/1801689089/1201

**UNIVERSITY OF CALCUTTA ADMIT** 

#### B.A. SEMESTER - I (GENERAL) Examination-2022 (UNDER CBCS) Name of the Candidate : **RAMIJ LASKAR** Father's/Guardian's Name : **RAFICK ALI LASKAR** Roll & No. : Registration No. 222532-22-0263 532-1111-3046-22 Subjects Enrolled : ECOG, PHIG, PLSG, BNGM Loska Romit Name of the College : DHRUBA CHAND HALDER COLLEGE Examination Center : \*\* (534) **RAIDIGHI COLLEGE** VILL.+P.O. RAIDIGHI Ph: 9831766135 SOUTH 24PGS-743383 SCHEDULE FOR EXAMINATION IN THEORETICAL PAPERS \*\* Examination **Examination Subject** Course Course Number of Signature of the Day & Date Starting Code Code Name invigilator on receipt Answer of the answer script/s Time ++ book(s) to be used (a) Wednesday 01-03-2023 AECC1 BENGALI 2 P.M. **BNGM** 1 INTRODUCTORY MICROECONOMICS Saturday 04-03-2023 2 P.M. ECOG GE1 1 INTRODUCTION TO POLITICAL CC1 Monday 06-03-2023 10 A.M. PLSG 1 THEORY INDIAN EPISTEMOLOGY AND PHIG CC1 06-03-2023 2 P.M. 1 Monday METAPHYSICS Center Signature of the Principal/TIC/OIC of the College with Seal **Controller of Examinations (Actg.)** N.B. Please follow University Notification No. \*\* Subject to unavoidable changes CE/ADM/18/229 Dated 04/12/2018 in www.cuexam.net for

instruction of Examinee/Invigilator/Examination centre.

++ In no circumstances subject/s to be altered