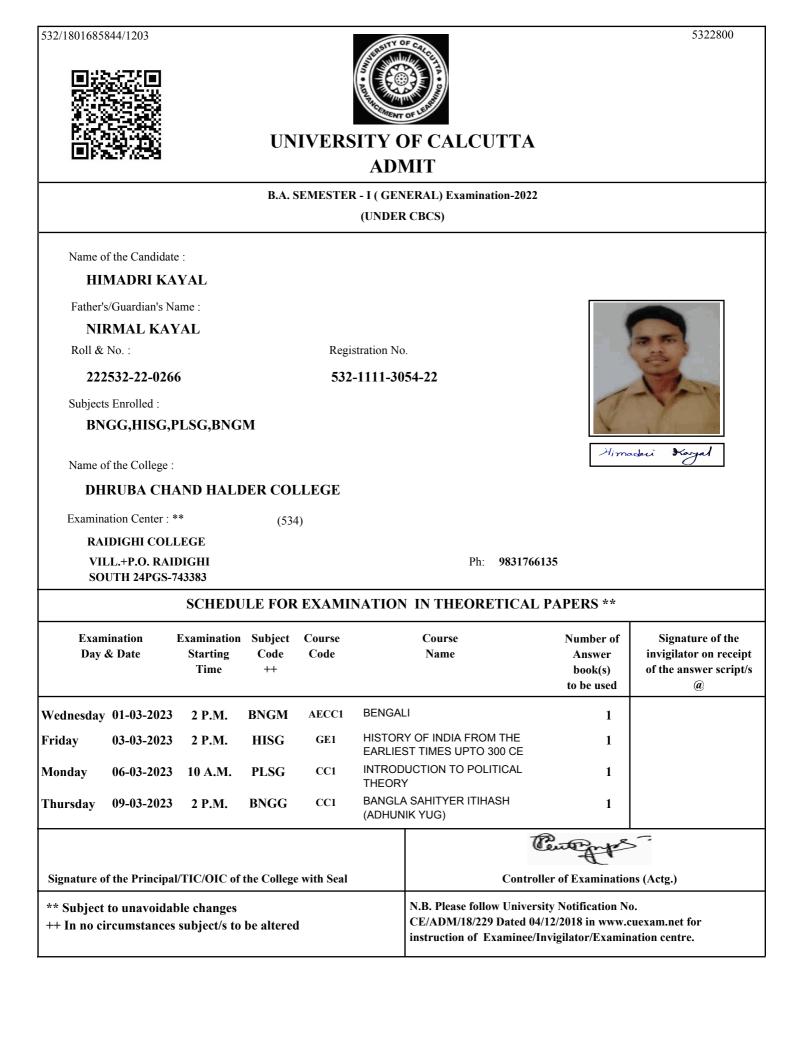

532/1801689089/1201

**UNIVERSITY OF CALCUTTA ADMIT** 

#### B.A. SEMESTER - I (GENERAL) Examination-2022 (UNDER CBCS) Name of the Candidate : **RAMIJ LASKAR** Father's/Guardian's Name : **RAFICK ALI LASKAR** Roll & No. : Registration No. 222532-22-0263 532-1111-3046-22 Subjects Enrolled : ECOG, PHIG, PLSG, BNGM Loska Romit Name of the College : DHRUBA CHAND HALDER COLLEGE Examination Center : \*\* (534) **RAIDIGHI COLLEGE** VILL.+P.O. RAIDIGHI Ph: 9831766135 SOUTH 24PGS-743383 SCHEDULE FOR EXAMINATION IN THEORETICAL PAPERS \*\* Examination **Examination Subject** Course Course Number of Signature of the Day & Date Starting Code Code Name invigilator on receipt Answer of the answer script/s Time ++ book(s) to be used (a) Wednesday 01-03-2023 AECC1 BENGALI 2 P.M. **BNGM** 1 INTRODUCTORY MICROECONOMICS Saturday 04-03-2023 2 P.M. ECOG GE1 1 INTRODUCTION TO POLITICAL CC1 Monday 06-03-2023 10 A.M. PLSG 1 THEORY INDIAN EPISTEMOLOGY AND PHIG CC1 06-03-2023 2 P.M. 1 Monday METAPHYSICS Center Signature of the Principal/TIC/OIC of the College with Seal **Controller of Examinations (Actg.)** N.B. Please follow University Notification No. \*\* Subject to unavoidable changes CE/ADM/18/229 Dated 04/12/2018 in www.cuexam.net for