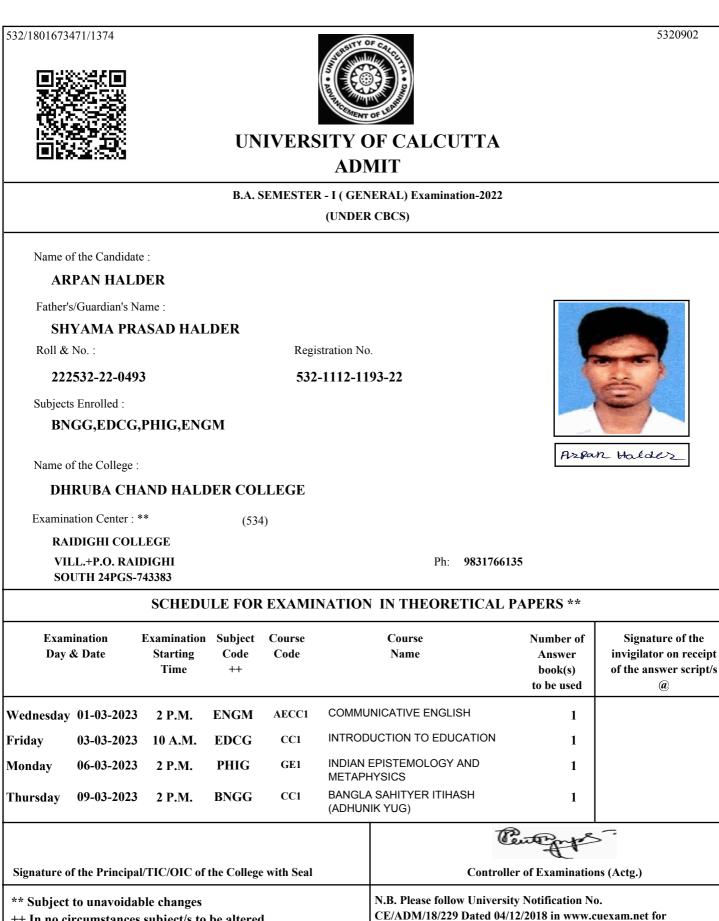

532/1801689089/1201

**UNIVERSITY OF CALCUTTA ADMIT** 

#### B.A. SEMESTER - I (GENERAL) Examination-2022 (UNDER CBCS) Name of the Candidate : **RAMIJ LASKAR** Father's/Guardian's Name : **RAFICK ALI LASKAR** Roll & No. : Registration No. 222532-22-0263 532-1111-3046-22 Subjects Enrolled : ECOG, PHIG, PLSG, BNGM Loska Romit Name of the College : DHRUBA CHAND HALDER COLLEGE Examination Center : \*\* (534) **RAIDIGHI COLLEGE** VILL.+P.O. RAIDIGHI Ph: 9831766135 SOUTH 24PGS-743383 SCHEDULE FOR EXAMINATION IN THEORETICAL PAPERS \*\* Examination **Examination Subject** Course Course Number of Signature of the Day & Date Starting Code Code Name invigilator on receipt Answer of the answer script/s Time ++ book(s) to be used (a) Wednesday 01-03-2023 AECC1 BENGALI 2 P.M. **BNGM** 1 INTRODUCTORY MICROECONOMICS Saturday 04-03-2023 2 P.M. ECOG GE1 1 INTRODUCTION TO POLITICAL CC1 Monday 06-03-2023 10 A.M. PLSG 1 THEORY INDIAN EPISTEMOLOGY AND PHIG CC1 06-03-2023 2 P.M. 1 Monday METAPHYSICS Center Signature of the Principal/TIC/OIC of the College with Seal **Controller of Examinations (Actg.)** N.B. Please follow University Notification No. \*\* Subject to unavoidable changes CE/ADM/18/229 Dated 04/12/2018 in www.cuexam.net for

instruction of Examinee/Invigilator/Examination centre.

++ In no circumstances subject/s to be altered