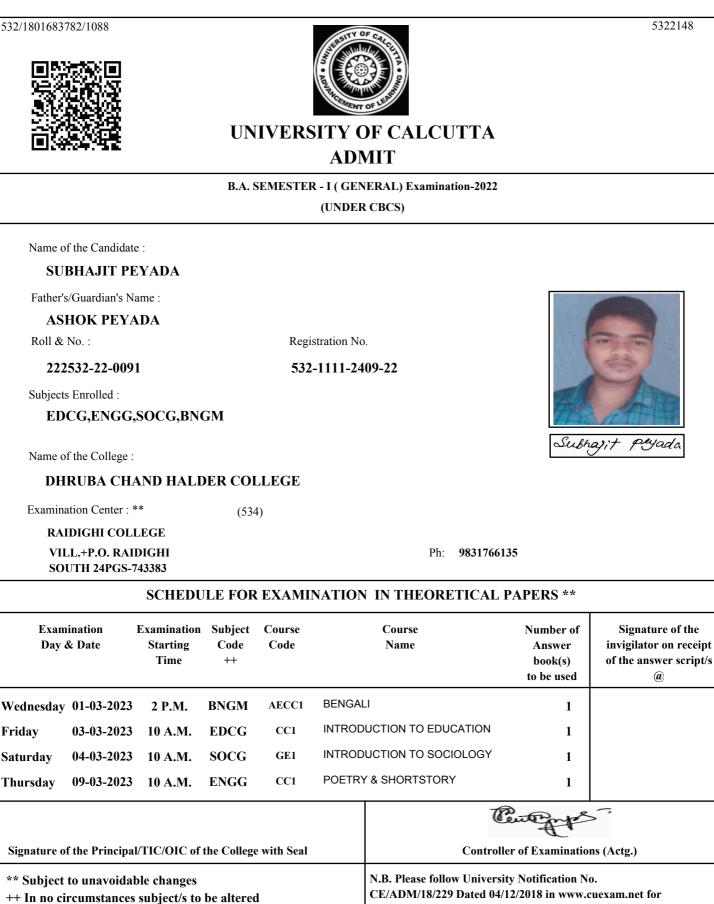

#### B.A. SEMESTER - I (GENERAL) Examination-2022 (UNDER CBCS) Name of the Candidate : ANGINA LASKAR Father's/Guardian's Name : ANOWAR HOSSAIN LASKAR Roll & No. : Registration No. 532-1215-2358-22 222532-12-1117 Subjects Enrolled : EDCG,ENGG,SOCG,BNGM Ragiona Laskar Name of the College : DHRUBA CHAND HALDER COLLEGE Examination Center : \*\* (534) **RAIDIGHI COLLEGE** VILL.+P.O. RAIDIGHI Ph: 9831766135 SOUTH 24PGS-743383 SCHEDULE FOR EXAMINATION IN THEORETICAL PAPERS \*\* Examination **Examination** Subject Signature of the Course Course Number of Code Day & Date Starting Code Name Answer invigilator on receipt Time ++ book(s) of the answer script/s to be used (a) BENGALI Wednesday 01-03-2023 2 P.M. **BNGM** AECC1 1 INTRODUCTION TO EDUCATION CC1 Friday 03-03-2023 10 A.M. **EDCG** 1 Saturday 04-03-2023 10 A.M. SOCG GE1 INTRODUCTION TO SOCIOLOGY 1 ENGG CC1 **POETRY & SHORTSTORY** Thursday 09-03-2023 10 A.M. 1 m -0