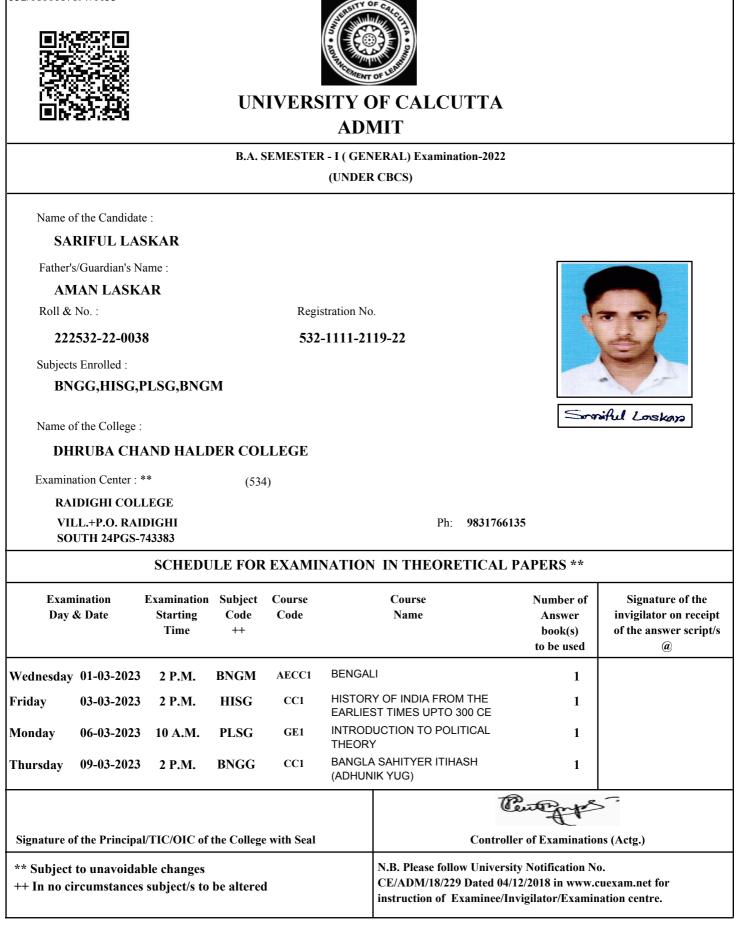

### UNIVERSITY OF CALCUTTA ADMIT

#### B.A. SEMESTER - I (GENERAL) Examination-2022 (UNDER CBCS) Name of the Candidate : ANGINA LASKAR Father's/Guardian's Name : ANOWAR HOSSAIN LASKAR Roll & No. : Registration No. 532-1215-2358-22 222532-12-1117 Subjects Enrolled : EDCG,ENGG,SOCG,BNGM Ragiona Laskar Name of the College : DHRUBA CHAND HALDER COLLEGE Examination Center : \*\* (534) **RAIDIGHI COLLEGE** VILL.+P.O. RAIDIGHI Ph: 9831766135 SOUTH 24PGS-743383 SCHEDULE FOR EXAMINATION IN THEORETICAL PAPERS \*\* Examination **Examination** Subject Signature of the Course Course Number of Code Day & Date Starting Code Name Answer invigilator on receipt Time ++ book(s) of the answer script/s to be used (a) BENGALI Wednesday 01-03-2023 2 P.M. **BNGM** AECC1 1 INTRODUCTION TO EDUCATION CC1 Friday 03-03-2023 10 A.M. **EDCG** 1 Saturday 04-03-2023 10 A.M. SOCG GE1 INTRODUCTION TO SOCIOLOGY 1 ENGG CC1 **POETRY & SHORTSTORY** Thursday 09-03-2023 10 A.M. 1 m -0