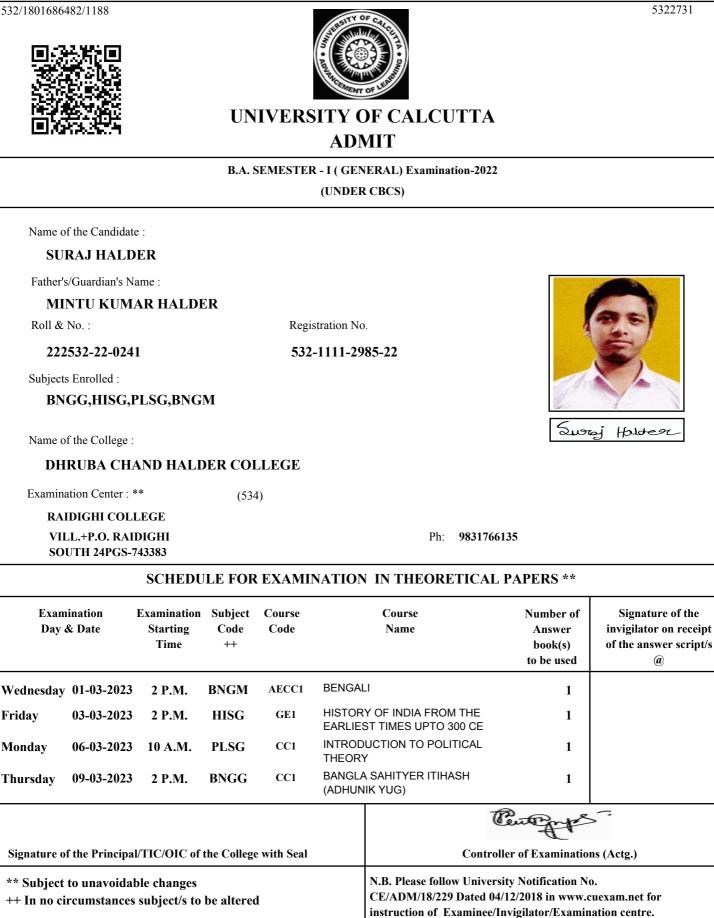

532/1801660734/0901

A STATE OF CALL

UNIVERSITY OF CALCUTTA ADMIT

|                                               |                                 |                       |                | ΠυΓ                   | /11 1                                                    |                                              |                                                                           |
|-----------------------------------------------|---------------------------------|-----------------------|----------------|-----------------------|----------------------------------------------------------|----------------------------------------------|---------------------------------------------------------------------------|
|                                               |                                 | <b>B.A.</b> 9         | SEMESTEI       | R - I ( GEN<br>(UNDER | ERAL) Examination-2022<br>CBCS)                          |                                              |                                                                           |
| Name of the Candid ANUFA LAS                  |                                 |                       |                |                       |                                                          |                                              |                                                                           |
| Father's/Guardian's                           | Name :                          |                       |                |                       |                                                          |                                              |                                                                           |
| Roll & No. :                                  |                                 |                       | Regi           | stration No           |                                                          |                                              | 00                                                                        |
| 222532-12-11                                  | 13                              |                       | 532            | -1215-23              | 37-22                                                    |                                              | Ē                                                                         |
| Subjects Enrolled :                           |                                 |                       |                |                       |                                                          | and a                                        |                                                                           |
| BNGG,EDC                                      | G,HISG,BNG                      | ĞΜ                    |                |                       |                                                          |                                              |                                                                           |
| Name of the College                           | e:                              |                       |                |                       |                                                          | Anu                                          | fa Laskar                                                                 |
| DHRUBA CI                                     | HAND HALI                       | DER CO                | LLEGE          |                       |                                                          |                                              |                                                                           |
| Examination Center                            | · **                            | (534                  | 4)             |                       |                                                          |                                              |                                                                           |
| RAIDIGHI CO                                   | LLEGE                           |                       |                |                       |                                                          |                                              |                                                                           |
| VILL.+P.O. RA<br>SOUTH 24PGS                  |                                 |                       |                |                       | Ph: <b>98317661</b>                                      | 35                                           |                                                                           |
|                                               | SCHEDU                          | LE FOR                | R EXAMI        | NATION                | IN THEORETICAL I                                         | PAPERS **                                    |                                                                           |
| Examination<br>Day & Date                     | Examination<br>Starting<br>Time | Subject<br>Code<br>++ | Course<br>Code |                       | Course<br>Name                                           | Number of<br>Answer<br>book(s)<br>to be used | Signature of the<br>invigilator on receipt<br>of the answer script/s<br>@ |
| Wednesday 01-03-202                           | 3 2 P.M.                        | BNGM                  | AECC1          | BENGAL                | _I                                                       | 1                                            |                                                                           |
| Friday 03-03-202                              | 3 10 A.M.                       | EDCG                  | CC1            | INTROD                | UCTION TO EDUCATION                                      | 1                                            |                                                                           |
| Friday 03-03-202                              | 3 2 P.M.                        | HISG                  | GE1            |                       | Y OF INDIA FROM THE<br>ST TIMES UPTO 300 CE              | 1                                            |                                                                           |
| Thursday 09-03-202                            | 3 2 P.M.                        | BNGG                  | CC1            | BANGLA<br>(ADHUN      | A SAHITYER ITIHASH<br>IK YUG)                            | 1                                            |                                                                           |
| Signature of the Princip                      | oal/TIC/OIC of                  | the Colleg            | e with Seal    |                       |                                                          | er of Examination                            | ns (Actg.)                                                                |
| ** Subject to unavoid<br>++ In no circumstanc |                                 | be altered            | d              |                       | N.B. Please follow Universit<br>CE/ADM/18/229 Dated 04/1 |                                              |                                                                           |