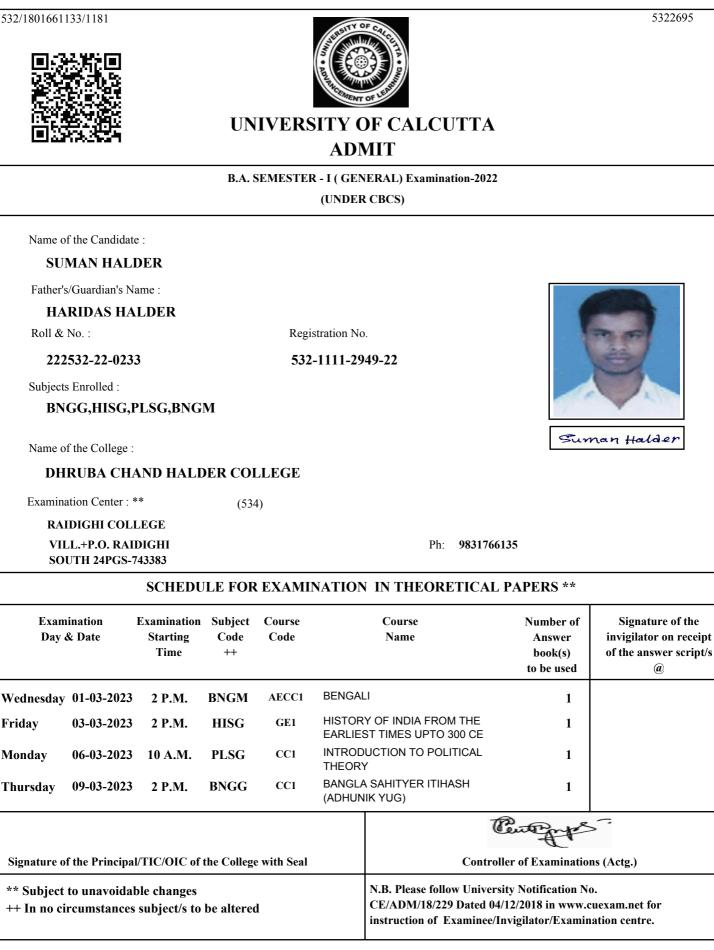

532/1801660734/0901

A STATE OF CALL

UNIVERSITY OF CALCUTTA ADMIT

|                                               |                                 |                       |                | ΠυΓ                   | /11 1                                                    |                                              |                                                                           |
|-----------------------------------------------|---------------------------------|-----------------------|----------------|-----------------------|----------------------------------------------------------|----------------------------------------------|---------------------------------------------------------------------------|
|                                               |                                 | <b>B.A.</b> 9         | SEMESTEI       | R - I ( GEN<br>(UNDER | ERAL) Examination-2022<br>CBCS)                          |                                              |                                                                           |
| Name of the Candid ANUFA LAS                  |                                 |                       |                |                       |                                                          |                                              |                                                                           |
| Father's/Guardian's                           | Name :                          |                       |                |                       |                                                          |                                              |                                                                           |
| Roll & No. :                                  |                                 |                       | Regi           | stration No           |                                                          |                                              | 00                                                                        |
| 222532-12-11                                  | 13                              |                       | 532            | -1215-23              | 37-22                                                    |                                              | Ē                                                                         |
| Subjects Enrolled :                           |                                 |                       |                |                       |                                                          | and a                                        |                                                                           |
| BNGG,EDC                                      | G,HISG,BNG                      | ĞΜ                    |                |                       |                                                          |                                              |                                                                           |
| Name of the College                           | e:                              |                       |                |                       |                                                          | Anu                                          | fa Laskar                                                                 |
| DHRUBA CI                                     | HAND HALI                       | DER CO                | LLEGE          |                       |                                                          |                                              |                                                                           |
| Examination Center                            | · **                            | (534                  | 4)             |                       |                                                          |                                              |                                                                           |
| RAIDIGHI CO                                   | LLEGE                           |                       |                |                       |                                                          |                                              |                                                                           |
| VILL.+P.O. RA<br>SOUTH 24PGS                  |                                 |                       |                |                       | Ph: <b>98317661</b>                                      | 35                                           |                                                                           |
|                                               | SCHEDU                          | LE FOR                | R EXAMI        | NATION                | IN THEORETICAL I                                         | PAPERS **                                    |                                                                           |
| Examination<br>Day & Date                     | Examination<br>Starting<br>Time | Subject<br>Code<br>++ | Course<br>Code |                       | Course<br>Name                                           | Number of<br>Answer<br>book(s)<br>to be used | Signature of the<br>invigilator on receipt<br>of the answer script/s<br>@ |
| Wednesday 01-03-202                           | 3 2 P.M.                        | BNGM                  | AECC1          | BENGAL                | _I                                                       | 1                                            |                                                                           |
| Friday 03-03-202                              | 3 10 A.M.                       | EDCG                  | CC1            | INTROD                | UCTION TO EDUCATION                                      | 1                                            |                                                                           |
| Friday 03-03-202                              | 3 2 P.M.                        | HISG                  | GE1            |                       | Y OF INDIA FROM THE<br>ST TIMES UPTO 300 CE              | 1                                            |                                                                           |
| Thursday 09-03-202                            | 3 2 P.M.                        | BNGG                  | CC1            | BANGLA<br>(ADHUN      | A SAHITYER ITIHASH<br>IK YUG)                            | 1                                            |                                                                           |
| Signature of the Princip                      | oal/TIC/OIC of                  | the Colleg            | e with Seal    |                       |                                                          | er of Examination                            | ns (Actg.)                                                                |
| ** Subject to unavoid<br>++ In no circumstanc |                                 | be altered            | d              |                       | N.B. Please follow Universit<br>CE/ADM/18/229 Dated 04/1 |                                              |                                                                           |