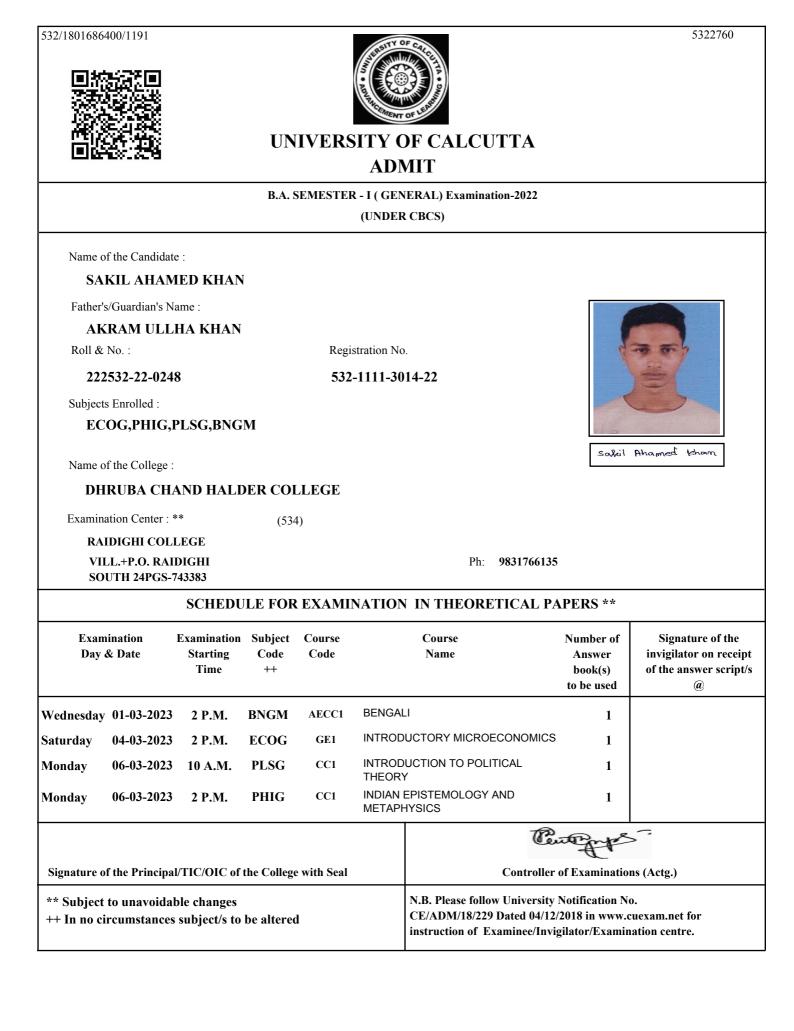

532/1801674574/0906

E.

UNIVERSITY OF CALCUTTA ADMIT

|             | 627400-3                            |                                 |                       |                | ADN                   | AIT                                                                                    |                                              |                                                                           |
|-------------|-------------------------------------|---------------------------------|-----------------------|----------------|-----------------------|----------------------------------------------------------------------------------------|----------------------------------------------|---------------------------------------------------------------------------|
|             |                                     |                                 | <b>B.A.</b> 9         | SEMESTE        | R - I ( GEN<br>(UNDER | ERAL) Examination-2022                                                                 |                                              |                                                                           |
|             |                                     |                                 |                       |                | (01)221               |                                                                                        |                                              |                                                                           |
| Name o      | f the Candidate                     | e :                             |                       |                |                       |                                                                                        |                                              |                                                                           |
| NA          | SREN PAR                            | VIN                             |                       |                |                       |                                                                                        |                                              |                                                                           |
| Father's    | s/Guardian's Na                     | ame :                           |                       |                |                       |                                                                                        |                                              |                                                                           |
| GO          | LAM HOS                             | SAIN MOI                        | LLA                   |                |                       |                                                                                        |                                              |                                                                           |
| Roll &      | No. :                               |                                 |                       | Regi           | istration No          |                                                                                        |                                              | 36                                                                        |
| 222         | 532-12-111                          | 8                               |                       | 532            | 2-1215-23             | 67-22                                                                                  |                                              | =                                                                         |
| Subjects    | s Enrolled :                        |                                 |                       |                |                       |                                                                                        | -11                                          |                                                                           |
| ED          | CG,HISG,S                           | OCG,BNG                         | ſΜ                    |                |                       |                                                                                        | 11                                           |                                                                           |
| Nome        | f the College :                     |                                 |                       |                |                       |                                                                                        | Roa                                          | sen Poruin                                                                |
|             | f the College :<br><b>RUBA CH</b> A | ND HALL                         |                       |                |                       |                                                                                        |                                              |                                                                           |
|             |                                     |                                 | <b>JER CUI</b>        | LLEGE          |                       |                                                                                        |                                              |                                                                           |
|             | ation Center : *                    |                                 | (534                  | 4)             |                       |                                                                                        |                                              |                                                                           |
|             | IDIGHI COLI<br>LL.+P.O. RAII        |                                 |                       |                |                       | Ph: <b>98317661</b>                                                                    | 35                                           |                                                                           |
|             | UTH 24PGS-7                         |                                 |                       |                |                       | 111. 90317001                                                                          | 55                                           |                                                                           |
|             |                                     | SCHEDU                          | JLE FOR               | R EXAMI        | NATION                | IN THEORETICAL I                                                                       | PAPERS **                                    |                                                                           |
|             | ination<br>& Date                   | Examination<br>Starting<br>Time | Subject<br>Code<br>++ | Course<br>Code |                       | Course<br>Name                                                                         | Number of<br>Answer<br>book(s)<br>to be used | Signature of the<br>invigilator on receipt<br>of the answer script/s<br>@ |
| Wednesday   | 01-03-2023                          | 2 P.M.                          | BNGM                  | AECC1          | BENGAL                | .1                                                                                     | 1                                            |                                                                           |
| Friday      | 03-03-2023                          | 10 A.M.                         | EDCG                  | CC1            | INTROD                | UCTION TO EDUCATION                                                                    | 1                                            |                                                                           |
| Friday      | 03-03-2023                          | 2 P.M.                          | HISG                  | GE1            |                       | Y OF INDIA FROM THE<br>ST TIMES UPTO 300 CE                                            | 1                                            |                                                                           |
| Saturday    | 04-03-2023                          | 10 A.M.                         | SOCG                  | CC1            | INTROD                | UCTION TO SOCIOLOGY                                                                    | 1                                            |                                                                           |
| Signature o | f the Principa                      | //TIC/OIC of                    | the College           | e with Seal    |                       |                                                                                        | er of Examination                            | ns (Actg.)                                                                |
|             | to unavoidal<br>rcumstances         | U                               | be altered            | d              |                       | N.B. Please follow Universit<br>CE/ADM/18/229 Dated 04/1<br>instruction of Examinee/In | 2/2018 in www.c                              | uexam.net for                                                             |