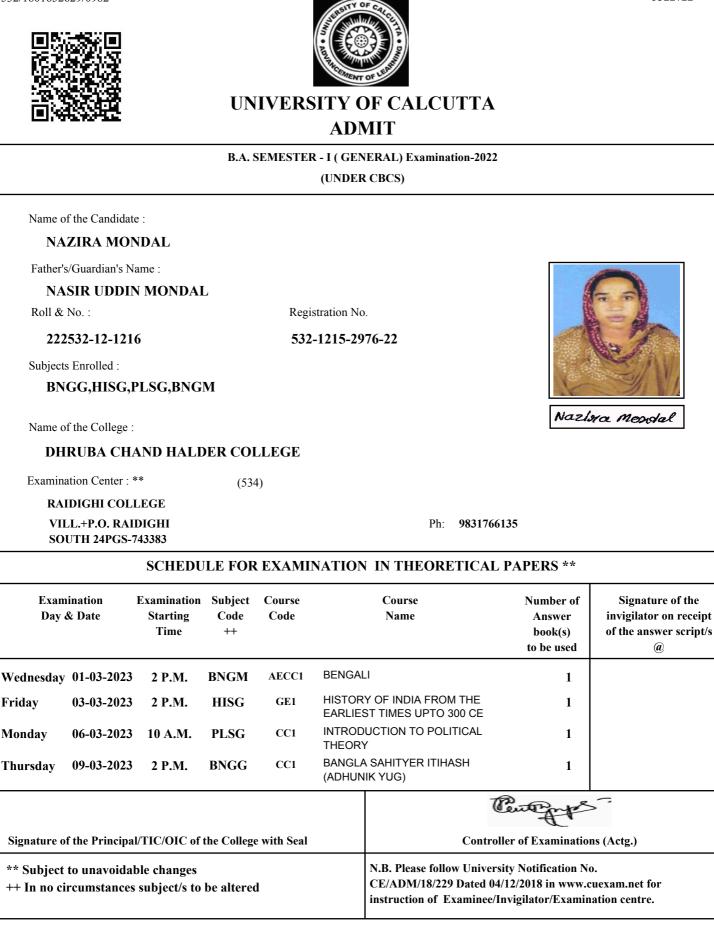

### B.A. SEMESTER - I (GENERAL) Examination-2022

(UNDER CBCS)

Name of the Candidate :

**RUKSANA MOLLA** 

Father's/Guardian's Name :

#### **OMBAR ALI MOLLA**

Roll & No. :

222532-12-1127

Registration No.

#### 532-1215-2405-22

Subjects Enrolled :

### **BNGG,EDCG,PHIG,BNGM**

Name of the College :

#### DHRUBA CHAND HALDER COLLEGE

(534)

Examination Center : \*\*

RAIDIGHI COLLEGE

VILL.+P.O. RAIDIGHI SOUTH 24PGS-743383

Ph: 9831766135

### SCHEDULE FOR EXAMINATION IN THEORETICAL PAPERS \*\*

|            | ination<br>& Date | Examination<br>Starting<br>Time                | Subject<br>Code<br>++ | Course<br>Code | Course<br>Name        |                                                                 | Number of<br>Answer<br>book(s)<br>to be used | Signature of the<br>invigilator on receipt<br>of the answer script/s<br>@ |
|------------|-------------------|------------------------------------------------|-----------------------|----------------|-----------------------|-----------------------------------------------------------------|----------------------------------------------|---------------------------------------------------------------------------|
| Wednesday  | 01-03-2023        | 2 P.M.                                         | BNGM                  | AECC1          | BENGALI               |                                                                 | 1                                            |                                                                           |
| Friday     | 03-03-2023        | 10 A.M.                                        | EDCG                  | CC1            | INTRODUC              | TION TO EDUCATION                                               | 1                                            |                                                                           |
| Monday     | 06-03-2023        | 2 P.M.                                         | PHIG                  | GE1            | INDIAN EP<br>METAPHYS | ISTEMOLOGY AND<br>SICS                                          | 1                                            |                                                                           |
| Thursday   | 09-03-2023        | 2 P.M.                                         | BNGG                  | CC1            | BANGLA S.<br>(ADHUNIK | AHITYER ITIHASH<br>YUG)                                         | 1                                            |                                                                           |
| ** Subject | to unavoida       | hl/TIC/OIC of<br>ble changes<br>s subject/s to |                       |                |                       | Controll<br>B. Please follow Universi<br>E/ADM/18/229 Dated 04/ | •                                            | 0.                                                                        |
|            | cumstances        | 5 Subject/5 10                                 |                       | 1              | in                    | struction of Examinee/In                                        | vigilator/Examin                             | ation centre.                                                             |

Ruksana Malla