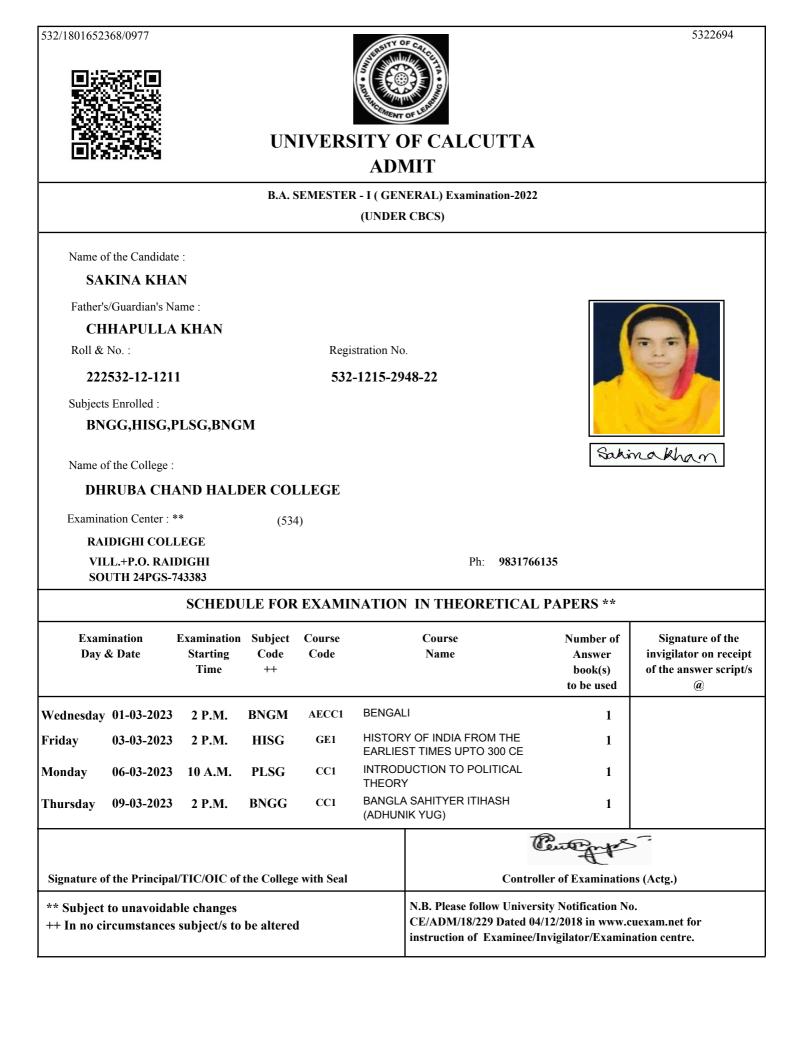

#### B.A. SEMESTER - I (GENERAL) Examination-2022 (UNDER CBCS) Name of the Candidate : ANGINA LASKAR Father's/Guardian's Name : ANOWAR HOSSAIN LASKAR Roll & No. : Registration No. 532-1215-2358-22 222532-12-1117 Subjects Enrolled : EDCG,ENGG,SOCG,BNGM Ragiona Laskar Name of the College : DHRUBA CHAND HALDER COLLEGE Examination Center : \*\* (534) **RAIDIGHI COLLEGE** VILL.+P.O. RAIDIGHI Ph: 9831766135 SOUTH 24PGS-743383 SCHEDULE FOR EXAMINATION IN THEORETICAL PAPERS \*\* Examination **Examination** Subject Signature of the Course Course Number of Code Day & Date Starting Code Name Answer invigilator on receipt Time ++ book(s) of the answer script/s to be used (a) BENGALI Wednesday 01-03-2023 2 P.M. **BNGM** AECC1 1 INTRODUCTION TO EDUCATION CC1 Friday 03-03-2023 10 A.M. **EDCG** 1 Saturday 04-03-2023 10 A.M. SOCG GE1 INTRODUCTION TO SOCIOLOGY 1 ENGG CC1 **POETRY & SHORTSTORY** Thursday 09-03-2023 10 A.M. 1 m -0