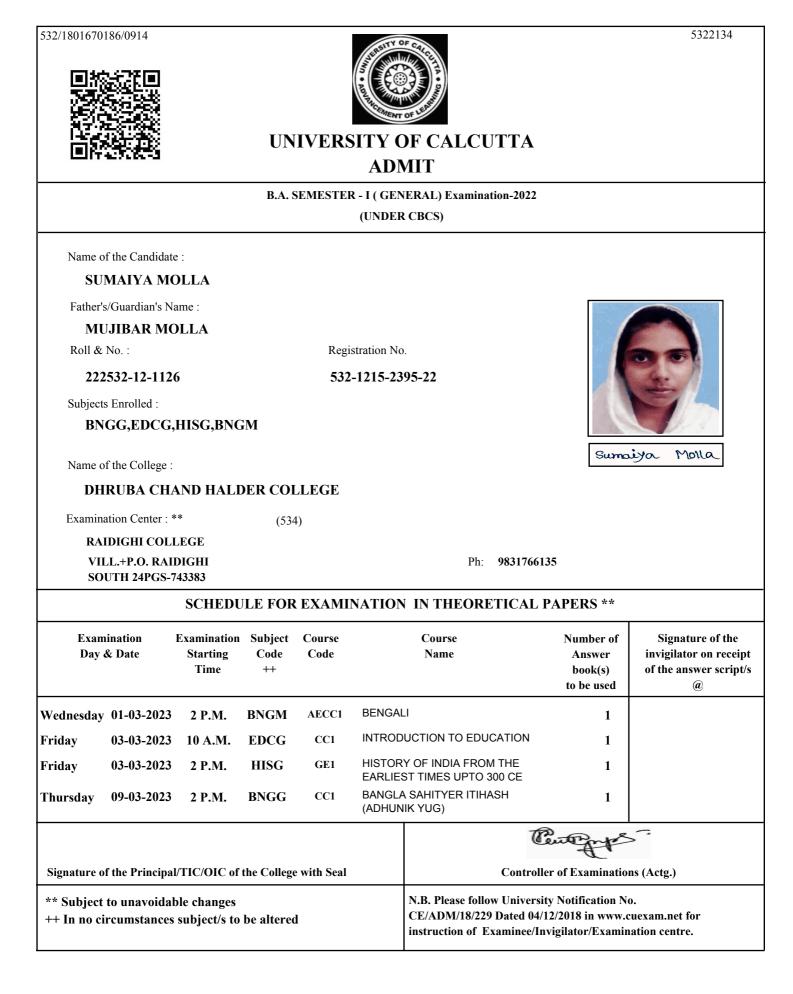

532/1801667468/0920

|                              |                                                               |                                 | UN                    | IVERS          | SITY OF CALCUTTA<br>ADMIT                                                         |                                              |                                                                           |  |  |  |  |  |
|------------------------------|---------------------------------------------------------------|---------------------------------|-----------------------|----------------|-----------------------------------------------------------------------------------|----------------------------------------------|---------------------------------------------------------------------------|--|--|--|--|--|
|                              | B.A. SEMESTER - I ( GENERAL) Examination-2022<br>(UNDER CBCS) |                                 |                       |                |                                                                                   |                                              |                                                                           |  |  |  |  |  |
|                              |                                                               |                                 |                       |                | (UNDER CBCS)                                                                      |                                              |                                                                           |  |  |  |  |  |
| Name of                      | the Candidat                                                  | te :                            |                       |                |                                                                                   |                                              |                                                                           |  |  |  |  |  |
| MU                           | SLIMA SH                                                      | EAKH                            |                       |                |                                                                                   |                                              |                                                                           |  |  |  |  |  |
| Father's/                    | /Guardian's N                                                 | lame :                          |                       |                |                                                                                   |                                              |                                                                           |  |  |  |  |  |
| SAC                          | )KAT SEA                                                      | КН                              |                       |                |                                                                                   |                                              |                                                                           |  |  |  |  |  |
| Roll & I                     | No. :                                                         |                                 |                       | Regi           | stration No.                                                                      |                                              | all                                   |  |  |  |  |  |
| 2225                         | 222532-12-1132 532-1215-2476-22                               |                                 |                       |                |                                                                                   |                                              |                                                                           |  |  |  |  |  |
| Subjects                     | Enrolled :                                                    |                                 |                       |                |                                                                                   |                                              |                                                                           |  |  |  |  |  |
| EDC                          | CG,HISG,S                                                     | SOCG,BNG                        | Μ                     |                |                                                                                   | 17-Y                                         |                                                                           |  |  |  |  |  |
| Name of                      | the College :                                                 |                                 |                       |                |                                                                                   | Muse                                         | ima Sealan                                                                |  |  |  |  |  |
|                              | -                                                             | AND HALD                        | DER COI               | LLEGE          |                                                                                   |                                              |                                                                           |  |  |  |  |  |
|                              | tion Center :                                                 |                                 |                       |                |                                                                                   |                                              |                                                                           |  |  |  |  |  |
|                              | DIGHI COL                                                     |                                 | (534                  | 4)             |                                                                                   |                                              |                                                                           |  |  |  |  |  |
| VIL                          | L.+P.O. RAI<br>JTH 24PGS-'                                    | DIGHI                           |                       |                | Ph: <b>9831766</b>                                                                | 135                                          |                                                                           |  |  |  |  |  |
|                              |                                                               |                                 | LE FOR                | REXAMI         | NATION IN THEORETICAL                                                             | PAPERS **                                    |                                                                           |  |  |  |  |  |
| Exami<br>Day &               |                                                               | Examination<br>Starting<br>Time | Subject<br>Code<br>++ | Course<br>Code | Course<br>Name                                                                    | Number of<br>Answer<br>book(s)<br>to be used | Signature of the<br>invigilator on receipt<br>of the answer script/s<br>@ |  |  |  |  |  |
| Wednesday                    | 01-03-2023                                                    | 2 P.M.                          | BNGM                  | AECC1          | BENGALI                                                                           | 1                                            |                                                                           |  |  |  |  |  |
| Friday                       | 03-03-2023                                                    | 10 A.M.                         | EDCG                  | CC1            | INTRODUCTION TO EDUCATION                                                         | 1                                            |                                                                           |  |  |  |  |  |
| Friday                       | 03-03-2023                                                    | 2 P.M.                          | HISG                  | CC1            | HISTORY OF INDIA FROM THE<br>EARLIEST TIMES UPTO 300 CE                           | 1                                            |                                                                           |  |  |  |  |  |
| Saturday                     | 04-03-2023                                                    | 10 A.M.                         | SOCG                  | GE1            | INTRODUCTION TO SOCIOLOGY                                                         | 1                                            |                                                                           |  |  |  |  |  |
| Signature of                 | the Principa                                                  | 1/TIC/OIC of                    | the Colleg            | e with Seal    |                                                                                   | But of Examination                           | ns (Actg.)                                                                |  |  |  |  |  |
| ** Subject t<br>++ In no cir |                                                               | ble changes<br>s subject/s to   | be altered            | d              | N.B. Please follow Univers<br>CE/ADM/18/229 Dated 04<br>instruction of Examinee/I | /12/2018 in www.c                            | cuexam.net for                                                            |  |  |  |  |  |