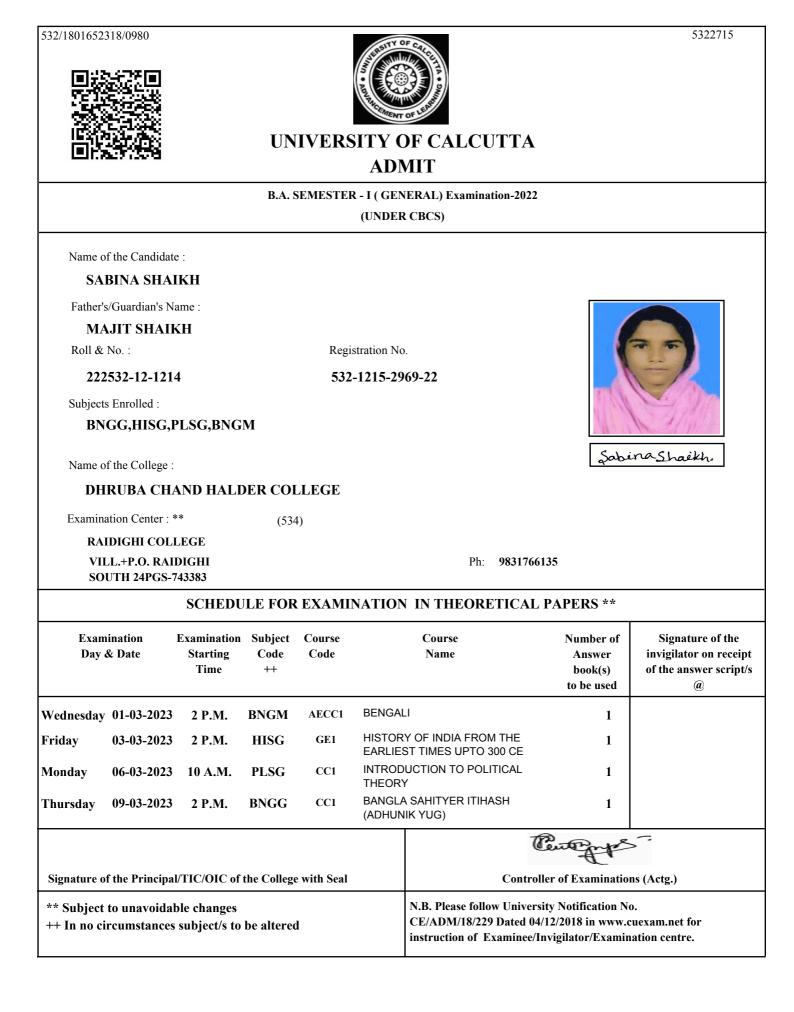

#### B.A. SEMESTER - I (GENERAL) Examination-2022 (UNDER CBCS) Name of the Candidate : ANGINA LASKAR Father's/Guardian's Name : ANOWAR HOSSAIN LASKAR Roll & No. : Registration No. 532-1215-2358-22 222532-12-1117 Subjects Enrolled : EDCG,ENGG,SOCG,BNGM Ragiona Laskar Name of the College : DHRUBA CHAND HALDER COLLEGE Examination Center : \*\* (534) **RAIDIGHI COLLEGE** VILL.+P.O. RAIDIGHI Ph: 9831766135 SOUTH 24PGS-743383 SCHEDULE FOR EXAMINATION IN THEORETICAL PAPERS \*\* Examination **Examination** Subject Signature of the Course Course Number of Code Day & Date Starting Code Name Answer invigilator on receipt Time ++ book(s) of the answer script/s to be used (a) BENGALI Wednesday 01-03-2023 2 P.M. **BNGM** AECC1 1 INTRODUCTION TO EDUCATION CC1 Friday 03-03-2023 10 A.M. **EDCG** 1 Saturday 04-03-2023 10 A.M. SOCG GE1 INTRODUCTION TO SOCIOLOGY 1 ENGG CC1 **POETRY & SHORTSTORY** Thursday 09-03-2023 10 A.M. 1 m -0