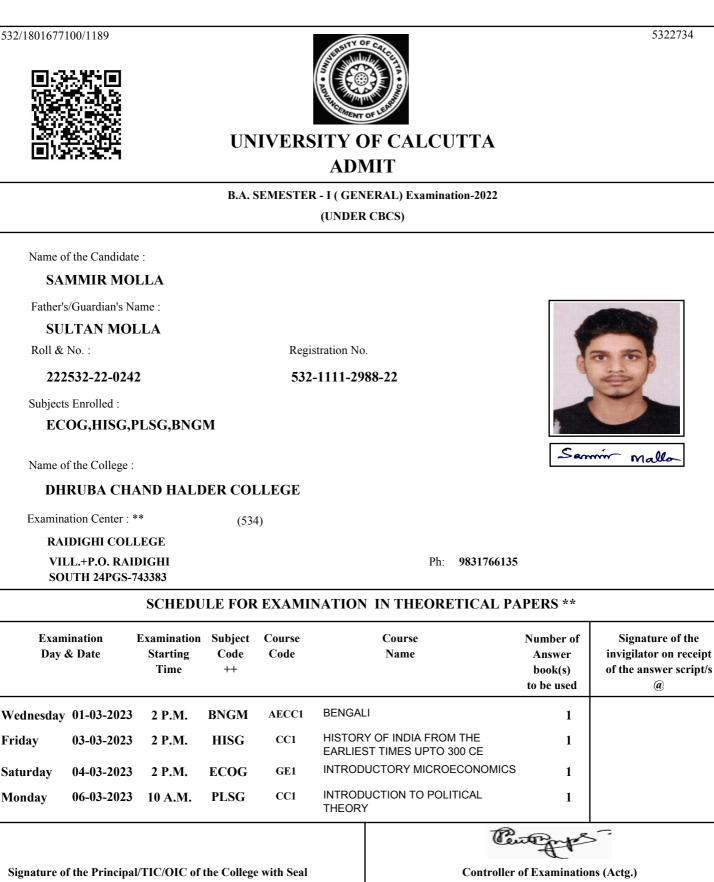

instruction of Examinee/Invigilator/Examination centre.

532/1801671225/0904

AND OF LEAST

UNIVERSITY OF CALCUTTA ADMIT

|              |                                                               |                                 |                       |                | 1101                                                                               |                                             |                                              |                                                                           |  |  |  |  |
|--------------|---------------------------------------------------------------|---------------------------------|-----------------------|----------------|------------------------------------------------------------------------------------|---------------------------------------------|----------------------------------------------|---------------------------------------------------------------------------|--|--|--|--|
|              | B.A. SEMESTER - I ( GENERAL) Examination-2022<br>(UNDER CBCS) |                                 |                       |                |                                                                                    |                                             |                                              |                                                                           |  |  |  |  |
| Nama a       | f the Candidat                                                |                                 |                       |                | ×                                                                                  | ,                                           |                                              |                                                                           |  |  |  |  |
|              |                                                               |                                 |                       |                |                                                                                    |                                             |                                              |                                                                           |  |  |  |  |
|              | ESHA MO                                                       |                                 |                       |                |                                                                                    |                                             |                                              |                                                                           |  |  |  |  |
|              | /Guardian's N                                                 |                                 |                       |                |                                                                                    |                                             |                                              |                                                                           |  |  |  |  |
|              | FIUDDIN N                                                     | IOLLA                           |                       |                |                                                                                    |                                             |                                              |                                                                           |  |  |  |  |
| Roll &       | No. :                                                         |                                 |                       | Regi           | stration No                                                                        |                                             | 1 AL                                         |                                                                           |  |  |  |  |
| 222          | 532-12-111                                                    | 6                               |                       | 532            | 2-1215-23                                                                          | 44-22                                       | 10                                           | 0 0                                                                       |  |  |  |  |
| Subjects     | Enrolled :                                                    |                                 |                       |                |                                                                                    |                                             |                                              | er l                                                                      |  |  |  |  |
| BN           | GG,EDCG,                                                      | HISG,BNG                        | Μ                     |                | 11.                                                                                | -R                                          |                                              |                                                                           |  |  |  |  |
|              |                                                               |                                 |                       |                |                                                                                    |                                             | Ayes                                         | ha Molla                                                                  |  |  |  |  |
|              | f the College :                                               |                                 |                       |                |                                                                                    |                                             |                                              |                                                                           |  |  |  |  |
| DH           | DHRUBA CHAND HALDER COLLEGE                                   |                                 |                       |                |                                                                                    |                                             |                                              |                                                                           |  |  |  |  |
| Examina      | ation Center : *                                              | **                              | (534                  | 4)             |                                                                                    |                                             |                                              |                                                                           |  |  |  |  |
| RAI          | DIGHI COL                                                     | LEGE                            |                       |                |                                                                                    |                                             |                                              |                                                                           |  |  |  |  |
|              | L.+P.O. RAI<br>UTH 24PGS-7                                    |                                 |                       |                |                                                                                    | Ph: <b>9831766</b>                          | 135                                          |                                                                           |  |  |  |  |
|              |                                                               | SCHEDU                          | LE FOR                | EXAMI          | NATION                                                                             | IN THEORETICAL                              | PAPERS **                                    |                                                                           |  |  |  |  |
|              | ination<br>& Date                                             | Examination<br>Starting<br>Time | Subject<br>Code<br>++ | Course<br>Code |                                                                                    | Course<br>Name                              | Number of<br>Answer<br>book(s)<br>to be used | Signature of the<br>invigilator on receipt<br>of the answer script/s<br>@ |  |  |  |  |
| Wednesday    | 01-03-2023                                                    | 2 P.M.                          | BNGM                  | AECC1          | BENGAL                                                                             | .1                                          | 1                                            |                                                                           |  |  |  |  |
| Friday       | 03-03-2023                                                    | 10 A.M.                         | EDCG                  | CC1            | INTROD                                                                             | UCTION TO EDUCATION                         | 1                                            |                                                                           |  |  |  |  |
| Friday       | 03-03-2023                                                    | 2 P.M.                          | HISG                  | GE1            |                                                                                    | Y OF INDIA FROM THE<br>ST TIMES UPTO 300 CE | 1                                            |                                                                           |  |  |  |  |
| Thursday     | 09-03-2023                                                    | 2 P.M.                          | BNGG                  | CC1            | BANGLA<br>(ADHUN                                                                   | SAHITYER ITIHASH<br>IK YUG)                 | 1                                            |                                                                           |  |  |  |  |
| Signature of | f the Principa                                                | I/TIC/OIC of t                  | the College           | e with Seal    |                                                                                    | Ta<br>Control                               | ler of Examination                           | is (Actg.)                                                                |  |  |  |  |
| •            | to unavoidal<br>rcumstances                                   | ble changes<br>subject/s to     | be altered            | 1              | N.B. Please follow Univers<br>CE/ADM/18/229 Dated 04/<br>instruction of Examinee/I | /12/2018 in www.c                           | uexam.net for                                |                                                                           |  |  |  |  |