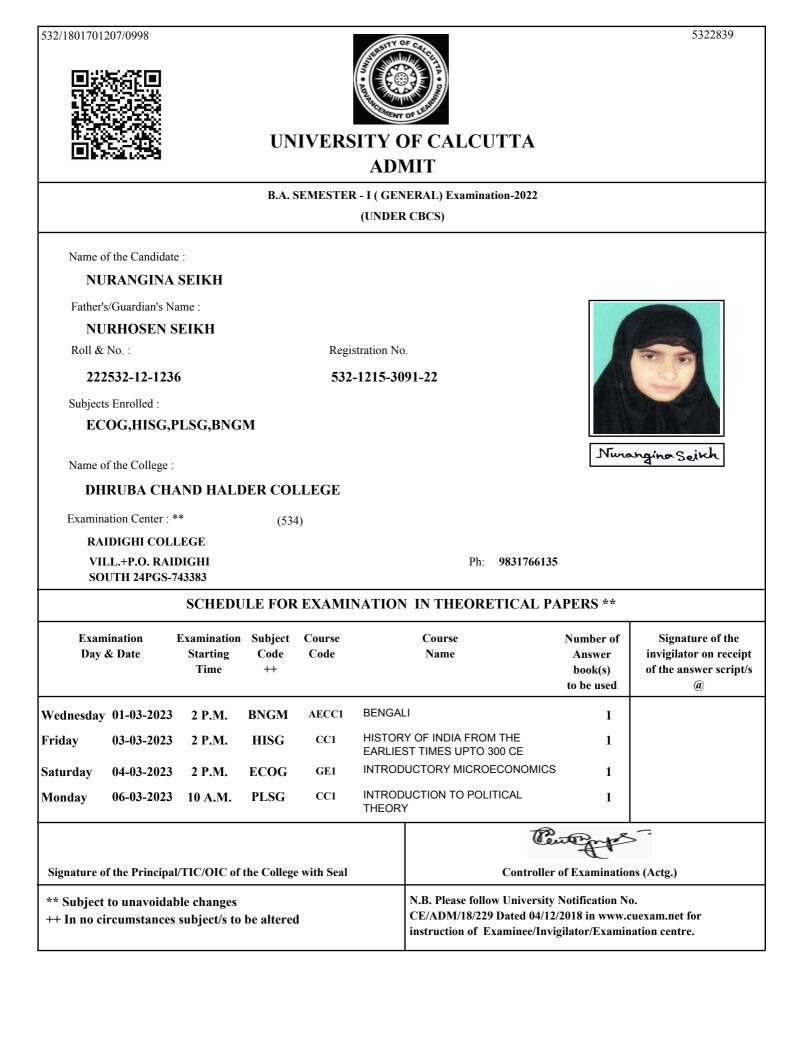

#### B.A. SEMESTER - I (GENERAL) Examination-2022 (UNDER CBCS) Name of the Candidate : ANGINA LASKAR Father's/Guardian's Name : ANOWAR HOSSAIN LASKAR Roll & No. : Registration No. 532-1215-2358-22 222532-12-1117 Subjects Enrolled : EDCG,ENGG,SOCG,BNGM Ragiona Laskar Name of the College : DHRUBA CHAND HALDER COLLEGE Examination Center : \*\* (534) **RAIDIGHI COLLEGE** VILL.+P.O. RAIDIGHI Ph: 9831766135 SOUTH 24PGS-743383 SCHEDULE FOR EXAMINATION IN THEORETICAL PAPERS \*\* Examination **Examination** Subject Signature of the Course Course Number of Code Day & Date Starting Code Name Answer invigilator on receipt Time ++ book(s) of the answer script/s to be used (a) BENGALI Wednesday 01-03-2023 2 P.M. **BNGM** AECC1 1 INTRODUCTION TO EDUCATION CC1 Friday 03-03-2023 10 A.M. **EDCG** 1 Saturday 04-03-2023 10 A.M. SOCG GE1 INTRODUCTION TO SOCIOLOGY 1 ENGG CC1 **POETRY & SHORTSTORY** Thursday 09-03-2023 10 A.M. 1 m -0