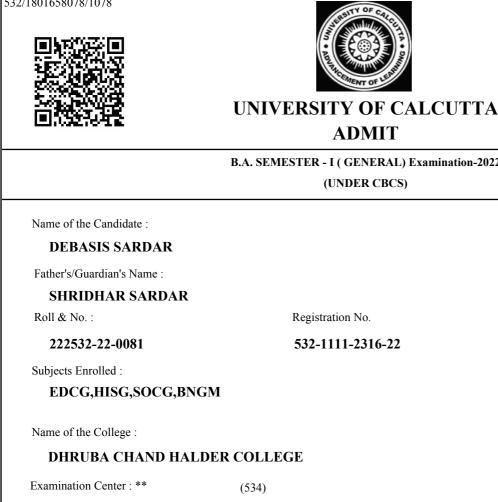

|                                                                           |
| Thursday                  | 09-03-2023  | 2 P.M.                                        | BNGG                  | CC1            | BANGLA SAHITYER ITIHASH<br>(ADHUNIK YUG)                                   | 1                                            |                                                                           |
| ** Subject                | to unavoida | I/TIC/OIC of t<br>ble changes<br>subject/s to |                       |                | Co<br>N.B. Please follow Un<br>CE/ADM/18/229 Date<br>instruction of Examin | ed 04/12/2018 in www.                        | o.<br>cuexam.net for                                                      |



Partha Chakratorty



**RAIDIGHI COLLEGE** 

VILL.+P.O. RAIDIGHI SOUTH 24PGS-743383

#### B.A. SEMESTER - I (GENERAL) Examination-2022

(UNDER CBCS)

### 532-1111-2316-22

Ph: 9831766135

### SCHEDULE FOR EXAMINATION IN THEORETICAL PAPERS \*\*

| Examination<br>Day & Date                                                                                                                          |                | Examination<br>Starting<br>Time | Subject<br>Code<br>++ | Course<br>Code | Course<br>Name                                          |                                                                                                                                                                   | Number of<br>Answer<br>book(s)<br>to be used | Signature of the<br>invigilator on receipt<br>of the answer scr