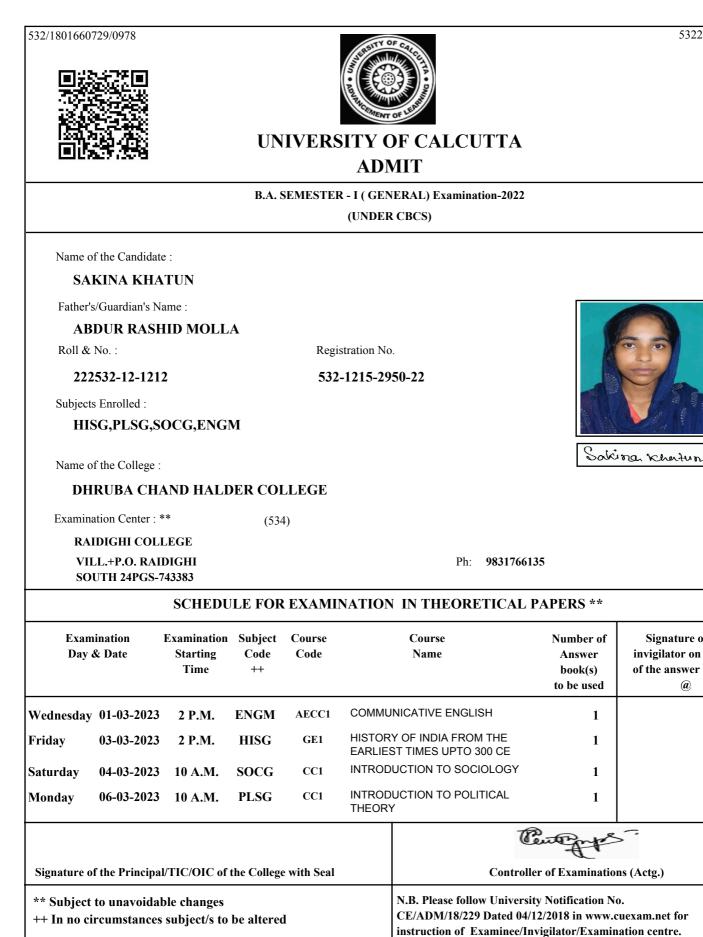

#### B.A. SEMESTER - I (GENERAL) Examination-2022 (UNDER CBCS) Name of the Candidate : HACHIBA MOLYA Father's/Guardian's Name : HABIBUR MOLYA Roll & No. : Registration No. 532-1215-2373-22 222532-12-1121 Subjects Enrolled : **BNGG, EDCG, HISG, BNGM** Hachiba Molya Name of the College : DHRUBA CHAND HALDER COLLEGE Examination Center : \*\* (534)**RAIDIGHI COLLEGE** VILL.+P.O. RAIDIGHI Ph: 9831766135 SOUTH 24PGS-743383 SCHEDULE FOR EXAMINATION IN THEORETICAL PAPERS \*\* Examination **Examination** Subject Course Course Number of Signature of the Code Day & Date Starting Code Name Answer invigilator on receipt Time ++ book(s) of the answer script/s to be used (a) BENGALI Wednesday 01-03-2023 2 P.M. **BNGM** AECC1 1 INTRODUCTION TO EDUCATION Friday 03-03-2023 10 A.M. **EDCG** CC1 1 Friday 03-03-2023 2 P.M. HISG GE1 HISTORY OF INDIA FROM THE 1 EARLIEST TIMES UPTO 300 CE **BANGLA SAHITYER ITIHASH BNGG** CC1 Thursday 09-03-2023 2 P.M. 1 (ADHUNIK YUG)