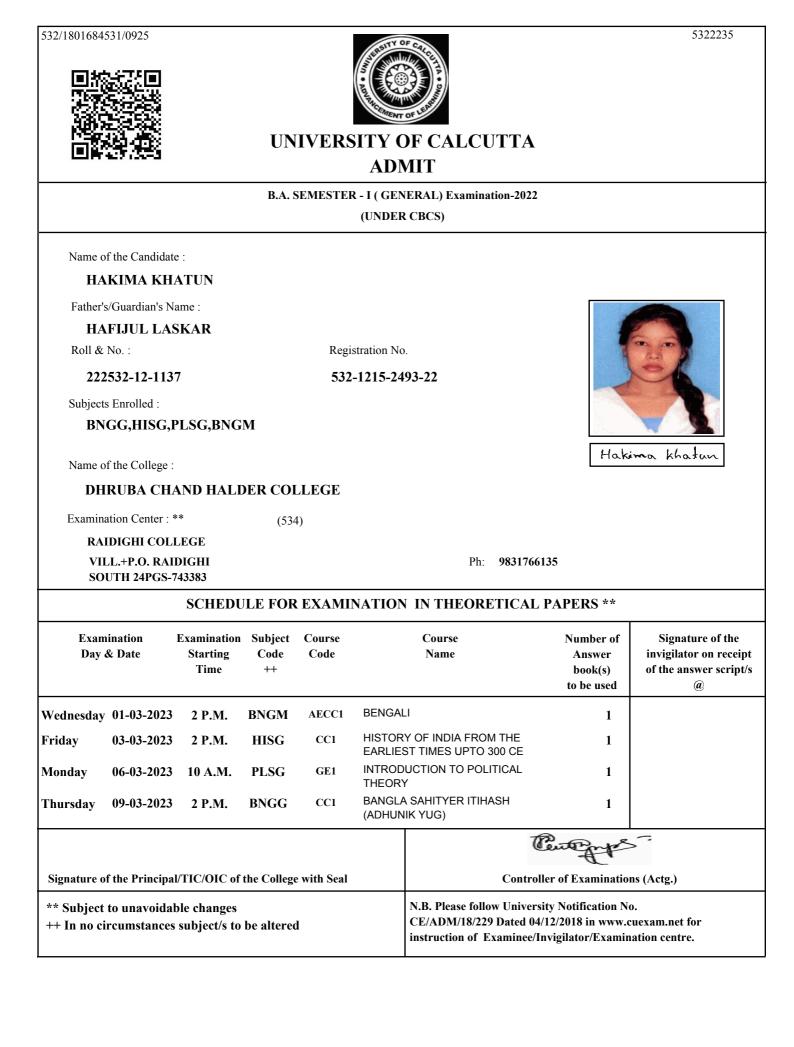

### UNIVERSITY OF CALCUTTA ADMIT

#### B.A. SEMESTER - I (GENERAL) Examination-2022 (UNDER CBCS) Name of the Candidate : ANGINA LASKAR Father's/Guardian's Name : ANOWAR HOSSAIN LASKAR Roll & No. : Registration No. 532-1215-2358-22 222532-12-1117 Subjects Enrolled : EDCG,ENGG,SOCG,BNGM Ragiona Laskar Name of the College : DHRUBA CHAND HALDER COLLEGE Examination Center : \*\* (534) **RAIDIGHI COLLEGE** VILL.+P.O. RAIDIGHI Ph: 9831766135 SOUTH 24PGS-743383 SCHEDULE FOR EXAMINATION IN THEORETICAL PAPERS \*\* Examination **Examination** Subject Signature of the Course Course Number of Code Day & Date Starting Code Name Answer invigilator on receipt Time ++ book(s) of the answer script/s to be used (a) BENGALI Wednesday 01-03-2023 2 P.M. **BNGM** AECC1 1 INTRODUCTION TO EDUCATION CC1 Friday 03-03-2023 10 A.M. **EDCG** 1 Saturday 04-03-2023 10 A.M. SOCG GE1 INTRODUCTION TO SOCIOLOGY 1 ENGG CC1 **POETRY & SHORTSTORY** Thursday 09-03-2023 10 A.M. 1 m -0

|                                                                                     | Centernes                                                                                                                                                         |
|-------------------------------------------------------------------------------------|-------------------------------------------------------------------------------------------------------------------------------------------------------------------|
| Signature of the Principal/TIC/OIC of the College with Seal                         | Controller of Examinations (Actg.)                                                                                                                                |
| ** Subject to unavoidable changes<br>++ In no circumstances subject/s to be altered | N.B. Please follow University Notification No.<br>CE/ADM/18/229 Dated 04/12/2018 in www.cuexam.net for<br>instruction of Examinee/Invigilator/Examination centre. |