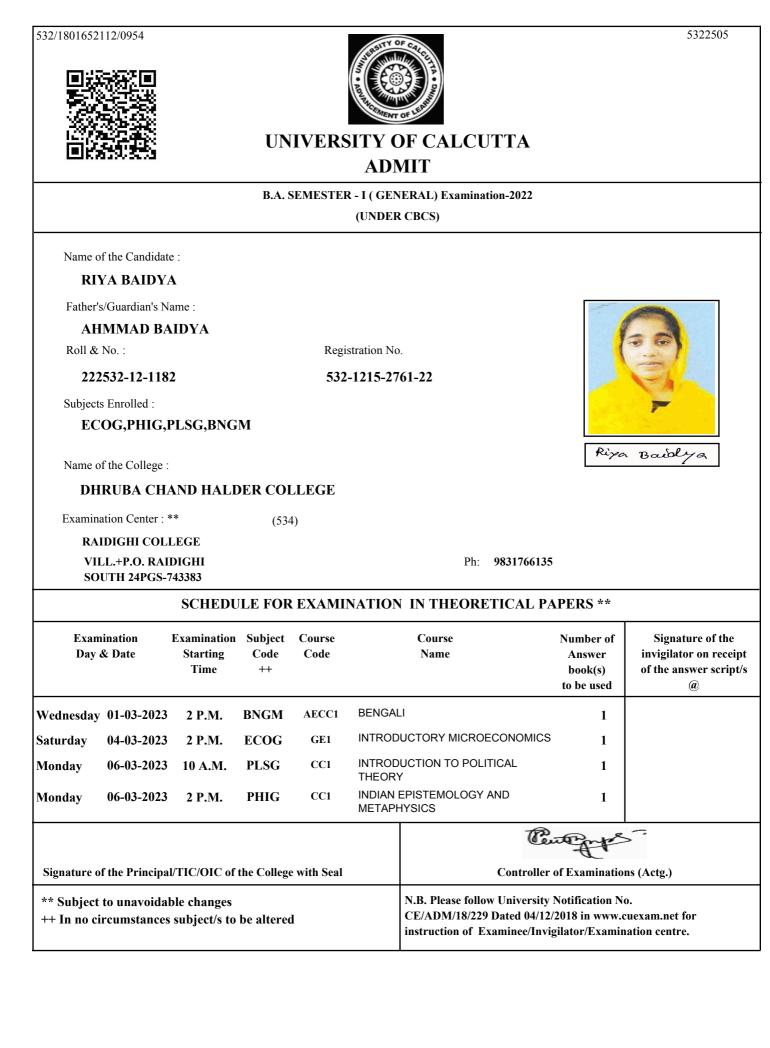

/TIC/OIC of                   | the College           | e with Seal    |                 | Controll                                                                             | er of Examinatio                             | ns (Actg.)                                                                |
| Signature of the Principal/TIC/OIC of the College with Seal<br>** Subject to unavoidable changes<br>++ In no circumstances subject/s to be altered |                   |                                 |                       |                |                 | N.B. Please follow Universi<br>CE/ADM/18/229 Dated 04/<br>instruction of Examinee/Ir | 12/2018 in www.c                             | cuexam.net for                                                            |



Meherun nesta Sardar







# UNIVERSITY OF CALCUTTA ADMIT

#### B.A. SEMESTER - I (GENERAL) Examination-2022 (UNDER CBCS) Name of the Candidate : **MUNMUN SHEIKH** Father's/Guardian's Name : **MUSRAF SHEIKH** Roll & No. : Registration No. 532-1215-2764-22 222532-12-1183 Subjects Enrolled : BNGG,PHIG,PLSG,BNGM Munmun Sheikh Name of the College : DHRUBA CHAND HALDER COLLEGE Examination Center : \*\* (534)**RAIDIGHI COLLEGE** VILL.+P.O. RAIDIGHI Ph: 9831766135 SOUTH 24PGS-743383 SCHEDULE FOR EXAMINATION IN THEORETICAL PAPERS \*\* Examination **Examination** Subject Course Course Number of Signature of the Day & Date Starting Code Code Name Answer invigilator on receipt Time ++ book(s) of the answer script/s to be used (a) BENGALI Wednesday 01-03-2023 2 P.M. **BNGM** AECC1 1 INTRODUCTION TO POLITICAL Monday 06-03-