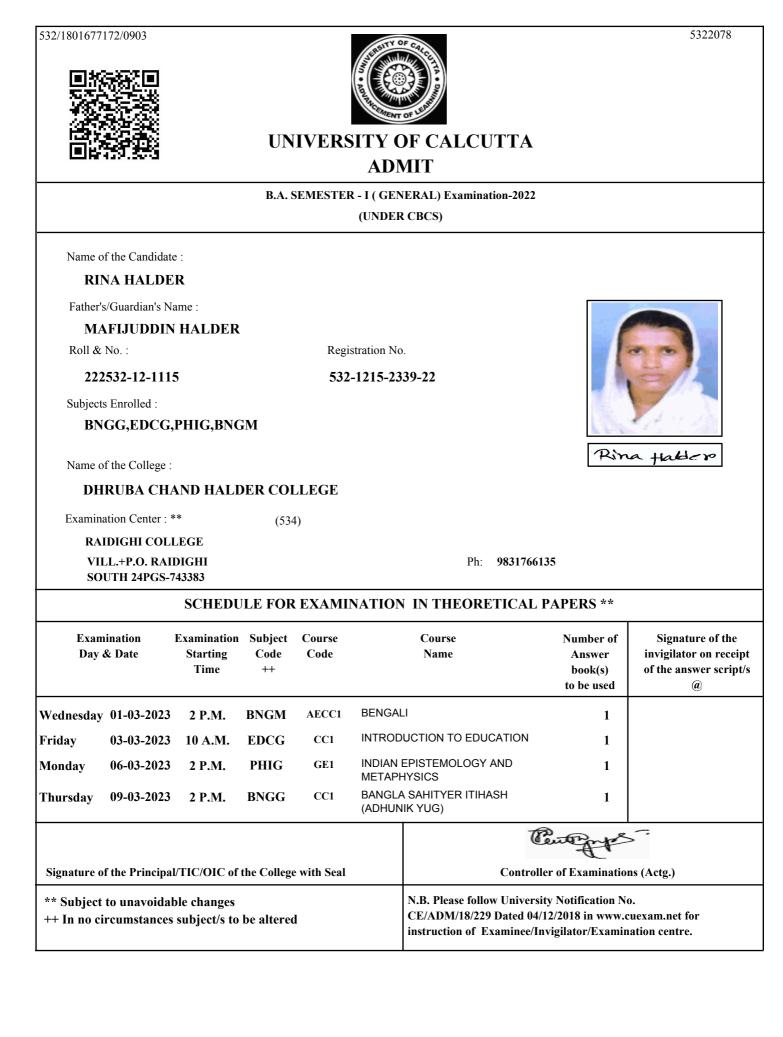

### UNIVERSITY OF CALCUTTA ADMIT

#### B.A. SEMESTER - I (GENERAL) Examination-2022 (UNDER CBCS) Name of the Candidate : ANGINA LASKAR Father's/Guardian's Name : ANOWAR HOSSAIN LASKAR Roll & No. : Registration No. 532-1215-2358-22 222532-12-1117 Subjects Enrolled : EDCG,ENGG,SOCG,BNGM Ragiona Laskar Name of the College : DHRUBA CHAND HALDER COLLEGE Examination Center : \*\* (534) **RAIDIGHI COLLEGE** VILL.+P.O. RAIDIGHI Ph: 9831766135 SOUTH 24PGS-743383 SCHEDULE FOR EXAMINATION IN THEORETICAL PAPERS \*\* Examination **Examination** Subject Signature of the Course Course Number of Code Day & Date Starting Code Name Answer invigilator on receipt Time ++ book(s) of the answer script/s to be used (a) BENGALI Wednesday 01-03-2023 2 P.M. **BNGM** AECC1 1 INTRODUCTION TO EDUCATION CC1 Friday 03-03-2023 10 A.M. **EDCG** 1 Saturday 04-03-2023 10 A.M. SOCG GE1 INTRODUCTION TO SOCIOLOGY 1 ENGG CC1 **POETRY & SHORTSTORY** Thursday 09-03-2023 10 A.M. 1 m -0

|                                                                                     | Centernes                                                                                                                                                         |
|-------------------------------------------------------------------------------------|-------------------------------------------------------------------------------------------------------------------------------------------------------------------|
| Signature of the Principal/TIC/OIC of the College with Seal                         | Controller of Examinations (Actg.)                                                                                                                                |
| ** Subject to unavoidable changes<br>++ In no circumstances subject/s to be altered | N.B. Please follow University Notification No.<br>CE/ADM/18/229 Dated 04/12/2018 in www.cuexam.net for<br>instruction of Examinee/Invigilator/Examination centre. |