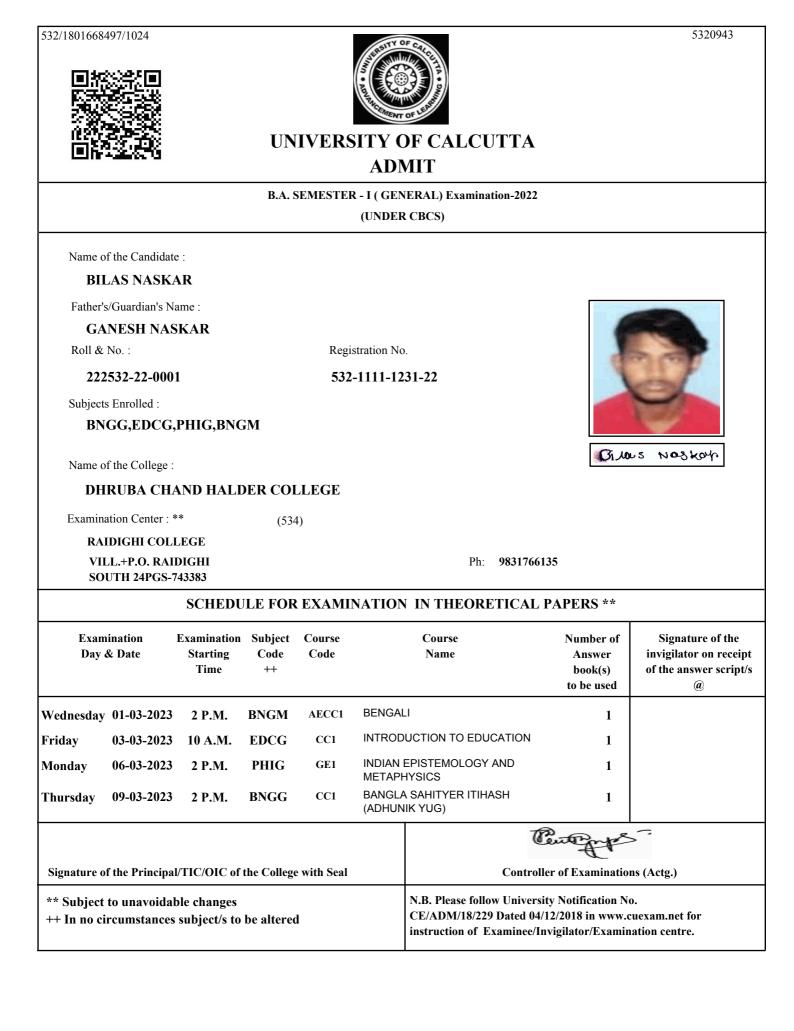

532/1801660734/0901

A STATE OF CALL

UNIVERSITY OF CALCUTTA ADMIT

|                                               |                                 |                       |                | ΠυΓ                   | /11 1                                                    |                                              |                                                                           |
|-----------------------------------------------|---------------------------------|-----------------------|----------------|-----------------------|----------------------------------------------------------|----------------------------------------------|---------------------------------------------------------------------------|
|                                               |                                 | <b>B.A.</b> 9         | SEMESTEI       | R - I ( GEN<br>(UNDER | ERAL) Examination-2022<br>CBCS)                          |                                              |                                                                           |
| Name of the Candid ANUFA LAS                  |                                 |                       |                |                       |                                                          |                                              |                                                                           |
| Father's/Guardian's                           | Name :                          |                       |                |                       |                                                          |                                              |                                                                           |
| Roll & No. :                                  |                                 |                       | Regi           | stration No           |                                                          |                                              | 00                                                                        |
| 222532-12-11                                  | 13                              |                       | 532            | -1215-23              | 37-22                                                    |                                              | Ē                                                                         |
| Subjects Enrolled :                           |                                 |                       |                |                       |                                                          | and a                                        |                                                                           |
| BNGG,EDC                                      | G,HISG,BNG                      | ĞΜ                    |                |                       |                                                          |                                              |                                                                           |
| Name of the College                           | e:                              |                       |                |                       |                                                          | Anu                                          | fa Laskar                                                                 |
| DHRUBA CI                                     | HAND HALI                       | DER CO                | LLEGE          |                       |                                                          |                                              |                                                                           |
| Examination Center                            | · **                            | (534                  | 4)             |                       |                                                          |                                              |                                                                           |
| RAIDIGHI CO                                   | LLEGE                           |                       |                |                       |                                                          |                                              |                                                                           |
| VILL.+P.O. RA<br>SOUTH 24PGS                  |                                 |                       |                |                       | Ph: <b>98317661</b>                                      | 35                                           |                                                                           |
|                                               | SCHEDU                          | LE FOR                | R EXAMI        | NATION                | IN THEORETICAL I                                         | PAPERS **                                    |                                                                           |
| Examination<br>Day & Date                     | Examination<br>Starting<br>Time | Subject<br>Code<br>++ | Course<br>Code |                       | Course<br>Name                                           | Number of<br>Answer<br>book(s)<br>to be used | Signature of the<br>invigilator on receipt<br>of the answer script/s<br>@ |
| Wednesday 01-03-202                           | 3 2 P.M.                        | BNGM                  | AECC1          | BENGAL                | _I                                                       | 1                                            |                                                                           |
| Friday 03-03-202                              | 3 10 A.M.                       | EDCG                  | CC1            | INTROD                | UCTION TO EDUCATION                                      | 1                                            |                                                                           |
| Friday 03-03-202                              | 3 2 P.M.                        | HISG                  | GE1            |                       | Y OF INDIA FROM THE<br>ST TIMES UPTO 300 CE              | 1                                            |                                                                           |
| Thursday 09-03-202                            | 3 2 P.M.                        | BNGG                  | CC1            | BANGLA<br>(ADHUN      | A SAHITYER ITIHASH<br>IK YUG)                            | 1                                            |                                                                           |
| Signature of the Princip                      | oal/TIC/OIC of                  | the Colleg            | e with Seal    |                       |                                                          | er of Examination                            | ns (Actg.)                                                                |
| ** Subject to unavoid<br>++ In no circumstanc |                                 | be altered            | d              |                       | N.B. Please follow Universit<br>CE/ADM/18/229 Dated 04/1 |                                              |                                                                           |