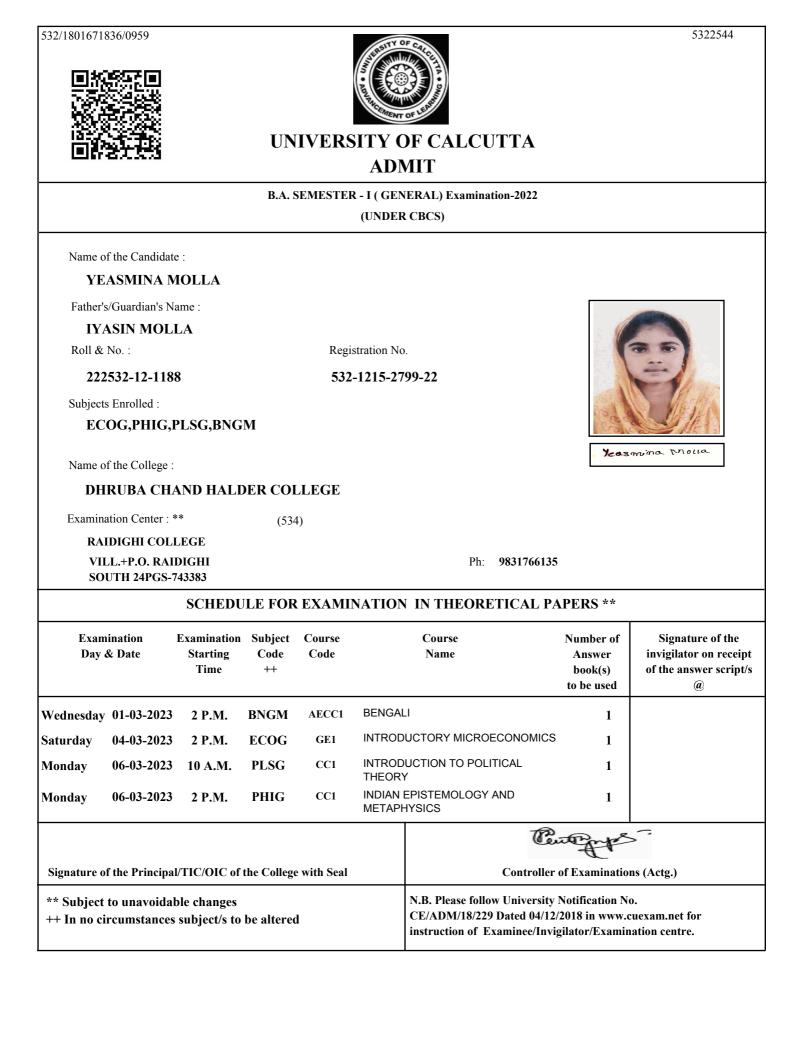

### UNIVERSITY OF CALCUTTA ADMIT

#### B.A. SEMESTER - I (GENERAL) Examination-2022 (UNDER CBCS) Name of the Candidate : ANGINA LASKAR Father's/Guardian's Name : ANOWAR HOSSAIN LASKAR Roll & No. : Registration No. 532-1215-2358-22 222532-12-1117 Subjects Enrolled : EDCG,ENGG,SOCG,BNGM Ragiona Laskar Name of the College : DHRUBA CHAND HALDER COLLEGE Examination Center : \*\* (534) **RAIDIGHI COLLEGE** VILL.+P.O. RAIDIGHI Ph: 9831766135 SOUTH 24PGS-743383 SCHEDULE FOR EXAMINATION IN THEORETICAL PAPERS \*\* Examination **Examination** Subject Signature of the Course Course Number of Code Day & Date Starting Code Name Answer invigilator on receipt Time ++ book(s) of the answer script/s to be used (a) BENGALI Wednesday 01-03-2023 2 P.M. **BNGM** AECC1 1 INTRODUCTION TO EDUCATION CC1 Friday 03-03-2023 10 A.M. **EDCG** 1 Saturday 04-03-2023 10 A.M. SOCG GE1 INTRODUCTION TO SOCIOLOGY 1 ENGG CC1 **POETRY & SHORTSTORY** Thursday 09-03-2023 10 A.M. 1 m -0