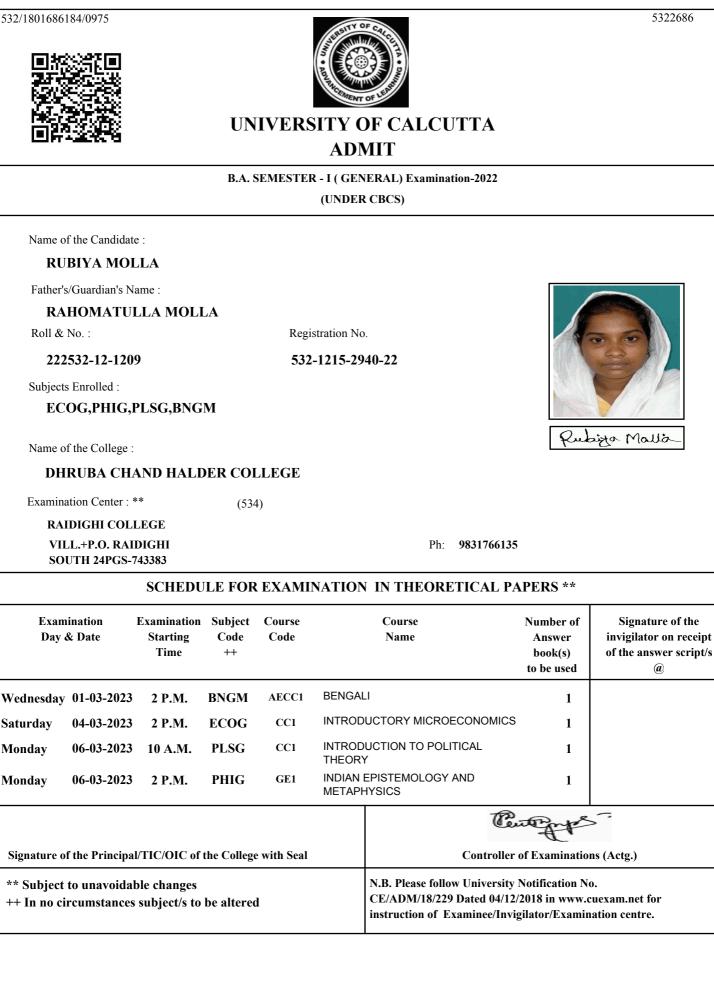

### UNIVERSITY OF CALCUTTA ADMIT

#### B.A. SEMESTER - I (GENERAL) Examination-2022 (UNDER CBCS) Name of the Candidate : ANGINA LASKAR Father's/Guardian's Name : ANOWAR HOSSAIN LASKAR Roll & No. : Registration No. 532-1215-2358-22 222532-12-1117 Subjects Enrolled : EDCG,ENGG,SOCG,BNGM Ragiona Laskar Name of the College : DHRUBA CHAND HALDER COLLEGE Examination Center : \*\* (534) **RAIDIGHI COLLEGE** VILL.+P.O. RAIDIGHI Ph: 9831766135 SOUTH 24PGS-743383 SCHEDULE FOR EXAMINATION IN THEORETICAL PAPERS \*\* Examination **Examination** Subject Signature of the Course Course Number of Code Day & Date Starting Code Name Answer invigilator on receipt Time ++ book(s) of the answer script/s to be used (a) BENGALI Wednesday 01-03-2023 2 P.M. **BNGM** AECC1 1 INTRODUCTION TO EDUCATION CC1 Friday 03-03-2023 10 A.M. **EDCG** 1 Saturday 04-03-2023 10 A.M. SOCG GE1 INTRODUCTION TO SOCIOLOGY 1 ENGG CC1 **POETRY & SHORTSTORY** Thursday 09-03-2023 10 A.M. 1 m -0