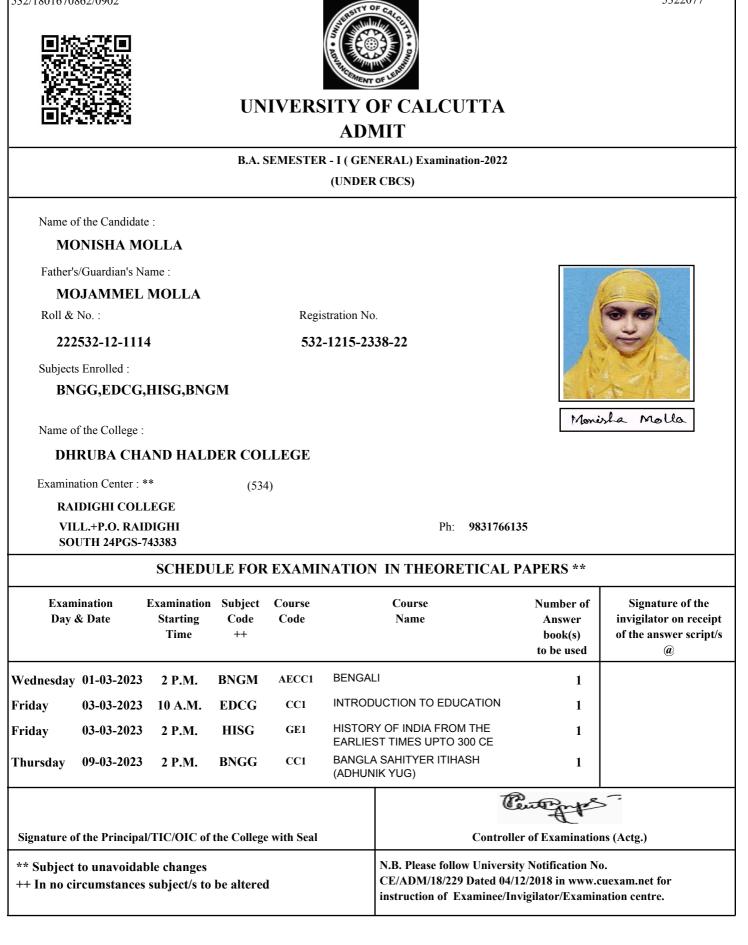

532/1801660734/0901

A STATE OF CALL

UNIVERSITY OF CALCUTTA ADMIT

|                                               |                                 |                       |                | ΠυΓ                   | /11 1                                                    |                                              |                                                                           |
|-----------------------------------------------|---------------------------------|-----------------------|----------------|-----------------------|----------------------------------------------------------|----------------------------------------------|---------------------------------------------------------------------------|
|                                               |                                 | <b>B.A.</b> 9         | SEMESTEI       | R - I ( GEN<br>(UNDER | ERAL) Examination-2022<br>CBCS)                          |                                              |                                                                           |
| Name of the Candid ANUFA LAS                  |                                 |                       |                |                       |                                                          |                                              |                                                                           |
| Father's/Guardian's                           | Name :                          |                       |                |                       |                                                          |                                              |                                                                           |
| Roll & No. :                                  |                                 |                       | Regi           | stration No           |                                                          |                                              | 00                                                                        |
| 222532-12-11                                  | 13                              |                       | 532            | -1215-23              | 37-22                                                    |                                              | Ē                                                                         |
| Subjects Enrolled :                           |                                 |                       |                |                       |                                                          | and a                                        |                                                                           |
| BNGG,EDC                                      | G,HISG,BNG                      | ĞΜ                    |                |                       |                                                          |                                              |                                                                           |
| Name of the College                           | e:                              |                       |                |                       |                                                          | Anu                                          | fa Laskar                                                                 |
| DHRUBA CI                                     | HAND HALI                       | DER CO                | LLEGE          |                       |                                                          |                                              |                                                                           |
| Examination Center                            | · **                            | (534                  | 4)             |                       |                                                          |                                              |                                                                           |
| RAIDIGHI CO                                   | LLEGE                           |                       |                |                       |                                                          |                                              |                                                                           |
| VILL.+P.O. RA<br>SOUTH 24PGS                  |                                 |                       |                |                       | Ph: <b>98317661</b>                                      | 35                                           |                                                                           |
|                                               | SCHEDU                          | LE FOR                | R EXAMI        | NATION                | IN THEORETICAL I                                         | PAPERS **                                    |                                                                           |
| Examination<br>Day & Date                     | Examination<br>Starting<br>Time | Subject<br>Code<br>++ | Course<br>Code |                       | Course<br>Name                                           | Number of<br>Answer<br>book(s)<br>to be used | Signature of the<br>invigilator on receipt<br>of the answer script/s<br>@ |
| Wednesday 01-03-202                           | 3 2 P.M.                        | BNGM                  | AECC1          | BENGAL                | _I                                                       | 1                                            |                                                                           |
| Friday 03-03-202                              | 3 10 A.M.                       | EDCG                  | CC1            | INTROD                | UCTION TO EDUCATION                                      | 1                                            |                                                                           |
| Friday 03-03-202                              | 3 2 P.M.                        | HISG                  | GE1            |                       | Y OF INDIA FROM THE<br>ST TIMES UPTO 300 CE              | 1                                            |                                                                           |
| Thursday 09-03-202                            | 3 2 P.M.                        | BNGG                  | CC1            | BANGLA<br>(ADHUN      | A SAHITYER ITIHASH<br>IK YUG)                            | 1                                            |                                                                           |
| Signature of the Princip                      | oal/TIC/OIC of                  | the Colleg            | e with Seal    |                       |                                                          | er of Examination                            | ns (Actg.)                                                                |
| ** Subject to unavoid<br>++ In no circumstanc |                                 | be altered            | d              |                       | N.B. Please follow Universit<br>CE/ADM/18/229 Dated 04/1 |                                              |                                                                           |

instruction of Examinee/Invigilator/Examination centre.

532/1801671225/0904

AND OF LEAST

UNIVERSITY OF CALCUTTA ADMIT

|              |                                                               |                                 |                       |                | 1101                                                                               |                                             |                                              |                                                                           |  |  |  |  |
|--------------|---------------------------------------------------------------|---------------------------------|-----------------------|----------------|------------------------------------------------------------------------------------|---------------------------------------------|----------------------------------------------|---------------------------------------------------------------------------|--|--|--|--|
|              | B.A. SEMESTER - I ( GENERAL) Examination-2022<br>(UNDER CBCS) |                                 |                       |                |                                                                                    |                                             |                                              |                                                                           |  |  |  |  |
| Nama a       | f the Candidat                                                |                                 |                       |                | ×                                                                                  | ,                                           |                                              |                                                                           |  |  |  |  |
|              |                                                               |                                 |                       |                |                                                                                    |                                             |                                              |                                                                           |  |  |  |  |
|              | ESHA MO                                                       |                                 |                       |                |                                                                                    |                                             |                                              |                                                                           |  |  |  |  |
|              | /Guardian's N                                                 |                                 |                       |                |                                                                                    |                                             |                                              |                                                                           |  |  |  |  |
|              | FIUDDIN N                                                     | IOLLA                           |                       |                |                                                                                    |                                             |                                              |                                                                           |  |  |  |  |
| Roll &       | No. :                                                         |                                 |                       | Regi           | stration No                                                                        |                                             | 1 AL                                         |                                                                           |  |  |  |  |
| 222          | 532-12-111                                                    | 6                               |                       | 532            | 2-1215-23                                                                          | 44-22                                       | 10                                           | 0 0                                                                       |  |  |  |  |
| Subjects     | Enrolled :                                                    |                                 |                       |                |                                                                                    |                                             |                                              | er l                                                                      |  |  |  |  |
| BN           | GG,EDCG,                                                      | HISG,BNG                        | Μ                     |                | 11.                                                                                | -R                                          |                                              |                                                                           |  |  |  |  |
|              |                                                               |                                 |                       |                |                                                                                    |                                             | Ayes                                         | ha Molla                                                                  |  |  |  |  |
|              | f the College :                                               |                                 |                       |                |                                                                                    |                                             |                                              |                                                                           |  |  |  |  |
| DH           | DHRUBA CHAND HALDER COLLEGE                                   |                                 |                       |                |                                                                                    |                                             |                                              |                                                                           |  |  |  |  |
| Examina      | ation Center : *                                              | **                              | (534                  | 4)             |                                                                                    |                                             |                                              |                                                                           |  |  |  |  |
| RAI          | DIGHI COL                                                     | LEGE                            |                       |                |                                                                                    |                                             |                                              |                                                                           |  |  |  |  |
|              | L.+P.O. RAI<br>UTH 24PGS-7                                    |                                 |                       |                |                                                                                    | Ph: <b>9831766</b>                          | 135                                          |                                                                           |  |  |  |  |
|              |                                                               | SCHEDU                          | LE FOR                | EXAMI          | NATION                                                                             | IN THEORETICAL                              | PAPERS **                                    |                                                                           |  |  |  |  |
|              | ination<br>& Date                                             | Examination<br>Starting<br>Time | Subject<br>Code<br>++ | Course<br>Code |                                                                                    | Course<br>Name                              | Number of<br>Answer<br>book(s)<br>to be used | Signature of the<br>invigilator on receipt<br>of the answer script/s<br>@ |  |  |  |  |
| Wednesday    | 01-03-2023                                                    | 2 P.M.                          | BNGM                  | AECC1          | BENGAL                                                                             | .1                                          | 1                                            |                                                                           |  |  |  |  |
| Friday       | 03-03-2023                                                    | 10 A.M.                         | EDCG                  | CC1            | INTROD                                                                             | UCTION TO EDUCATION                         | 1                                            |                                                                           |  |  |  |  |
| Friday       | 03-03-2023                                                    | 2 P.M.                          | HISG                  | GE1            |                                                                                    | Y OF INDIA FROM THE<br>ST TIMES UPTO 300 CE | 1                                            |                                                                           |  |  |  |  |
| Thursday     | 09-03-2023                                                    | 2 P.M.                          | BNGG                  | CC1            | BANGLA<br>(ADHUN                                                                   | SAHITYER ITIHASH<br>IK YUG)                 | 1                                            |                                                                           |  |  |  |  |
| Signature of | f the Principa                                                | I/TIC/OIC of t                  | the College           | e with Seal    |                                                                                    | Ta<br>Control                               | ler of Examination                           | is (Actg.)                                                                |  |  |  |  |
| •            | to unavoidal<br>rcumstances                                   | ble changes<br>subject/s to     | be altered            | 1              | N.B. Please follow Univers<br>CE/ADM/18/229 Dated 04/<br>instruction of Examinee/I | /12/2018 in www.c                           | uexam.net for                                |                                                                           |  |  |  |  |