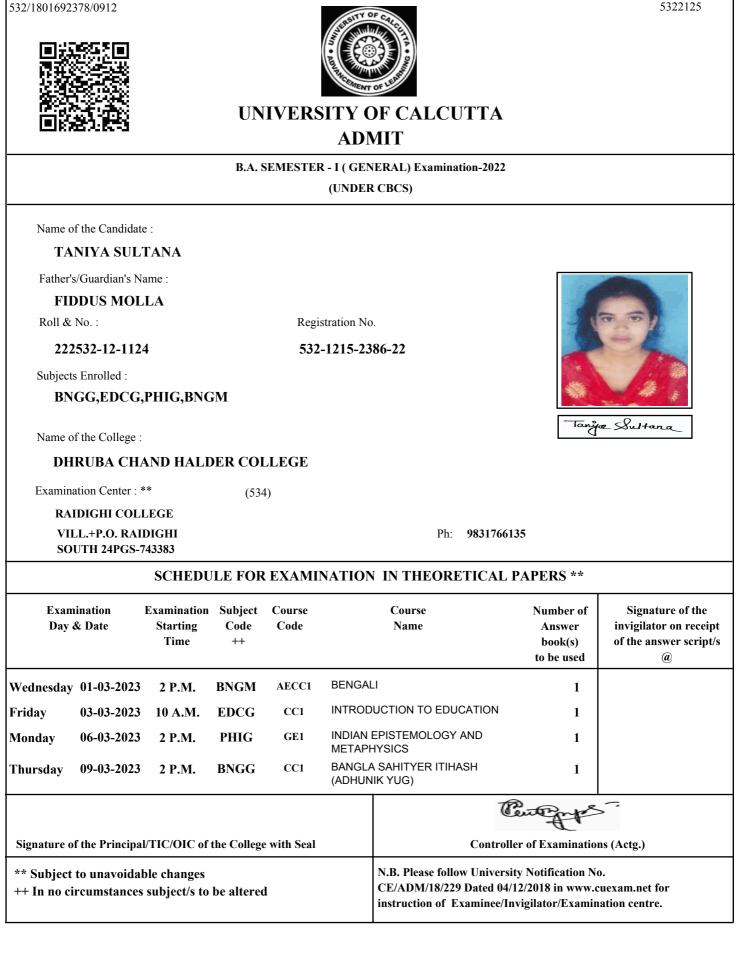

#### B.A. SEMESTER - I (GENERAL) Examination-2022 (UNDER CBCS) Name of the Candidate : ANGINA LASKAR Father's/Guardian's Name : ANOWAR HOSSAIN LASKAR Roll & No. : Registration No. 532-1215-2358-22 222532-12-1117 Subjects Enrolled : EDCG,ENGG,SOCG,BNGM Ragiona Laskar Name of the College : DHRUBA CHAND HALDER COLLEGE Examination Center : \*\* (534) **RAIDIGHI COLLEGE** VILL.+P.O. RAIDIGHI Ph: 9831766135 SOUTH 24PGS-743383 SCHEDULE FOR EXAMINATION IN THEORETICAL PAPERS \*\* Examination **Examination** Subject Signature of the Course Course Number of Code Day & Date Starting Code Name Answer invigilator on receipt Time ++ book(s) of the answer script/s to be used (a) BENGALI Wednesday 01-03-2023 2 P.M. **BNGM** AECC1 1 INTRODUCTION TO EDUCATION CC1 Friday 03-03-2023 10 A.M. **EDCG** 1 Saturday 04-03-2023 10 A.M. SOCG GE1 INTRODUCTION TO SOCIOLOGY 1 ENGG CC1 **POETRY & SHORTSTORY** Thursday 09-03-2023 10 A.M. 1 m -0