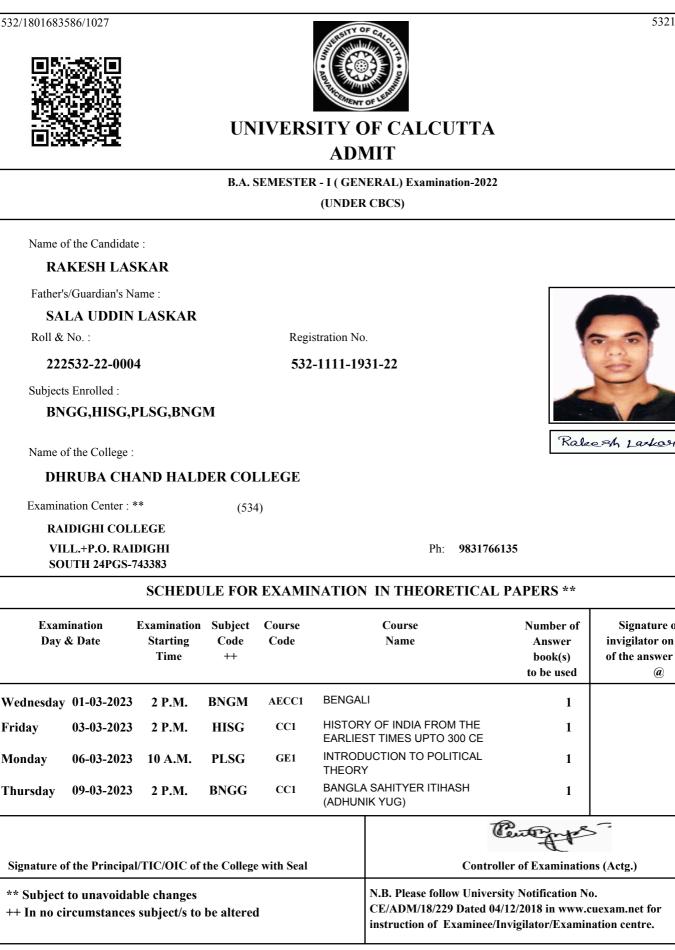

instruction of Examinee/Invigilator/Examination centre.

532/1801671225/0904

AND OF LEAST

UNIVERSITY OF CALCUTTA ADMIT

|              |                                                               |                                 |                       |                | 1101                                                                               |                                             |                                              |                                                                           |  |  |  |  |
|--------------|---------------------------------------------------------------|---------------------------------|-----------------------|----------------|------------------------------------------------------------------------------------|---------------------------------------------|----------------------------------------------|---------------------------------------------------------------------------|--|--|--|--|
|              | B.A. SEMESTER - I ( GENERAL) Examination-2022<br>(UNDER CBCS) |                                 |                       |                |                                                                                    |                                             |                                              |                                                                           |  |  |  |  |
| Nama a       | f the Candidat                                                |                                 |                       |                | ×                                                                                  | ,                                           |                                              |                                                                           |  |  |  |  |
|              |                                                               |                                 |                       |                |                                                                                    |                                             |                                              |                                                                           |  |  |  |  |
|              | ESHA MO                                                       |                                 |                       |                |                                                                                    |                                             |                                              |                                                                           |  |  |  |  |
|              | /Guardian's N                                                 |                                 |                       |                |                                                                                    |                                             |                                              |                                                                           |  |  |  |  |
|              | FIUDDIN N                                                     | IOLLA                           |                       |                |                                                                                    |                                             |                                              |                                                                           |  |  |  |  |
| Roll &       | No. :                                                         |                                 |                       | Regi           | stration No                                                                        |                                             | 1 AL                                         |                                                                           |  |  |  |  |
| 222          | 532-12-111                                                    | 6                               |                       | 532            | 2-1215-23                                                                          | 44-22                                       | 10                                           | 0 0                                                                       |  |  |  |  |
| Subjects     | Enrolled :                                                    |                                 |                       |                |                                                                                    |                                             |                                              | er l                                                                      |  |  |  |  |
| BN           | GG,EDCG,                                                      | HISG,BNG                        | Μ                     |                | 11.                                                                                | -R                                          |                                              |                                                                           |  |  |  |  |
|              |                                                               |                                 |                       |                |                                                                                    |                                             | Ayes                                         | ha Molla                                                                  |  |  |  |  |
|              | f the College :                                               |                                 |                       |                |                                                                                    |                                             |                                              |                                                                           |  |  |  |  |
| DH           | DHRUBA CHAND HALDER COLLEGE                                   |                                 |                       |                |                                                                                    |                                             |                                              |                                                                           |  |  |  |  |
| Examina      | ation Center : *                                              | **                              | (534                  | 4)             |                                                                                    |                                             |                                              |                                                                           |  |  |  |  |
| RAI          | DIGHI COL                                                     | LEGE                            |                       |                |                                                                                    |                                             |                                              |                                                                           |  |  |  |  |
|              | L.+P.O. RAI<br>UTH 24PGS-7                                    |                                 |                       |                |                                                                                    | Ph: <b>9831766</b>                          | 135                                          |                                                                           |  |  |  |  |
|              |                                                               | SCHEDU                          | LE FOR                | EXAMI          | NATION                                                                             | IN THEORETICAL                              | PAPERS **                                    |                                                                           |  |  |  |  |
|              | ination<br>& Date                                             | Examination<br>Starting<br>Time | Subject<br>Code<br>++ | Course<br>Code |                                                                                    | Course<br>Name                              | Number of<br>Answer<br>book(s)<br>to be used | Signature of the<br>invigilator on receipt<br>of the answer script/s<br>@ |  |  |  |  |
| Wednesday    | 01-03-2023                                                    | 2 P.M.                          | BNGM                  | AECC1          | BENGAL                                                                             | .1                                          | 1                                            |                                                                           |  |  |  |  |
| Friday       | 03-03-2023                                                    | 10 A.M.                         | EDCG                  | CC1            | INTROD                                                                             | UCTION TO EDUCATION                         | 1                                            |                                                                           |  |  |  |  |
| Friday       | 03-03-2023                                                    | 2 P.M.                          | HISG                  | GE1            |                                                                                    | Y OF INDIA FROM THE<br>ST TIMES UPTO 300 CE | 1                                            |                                                                           |  |  |  |  |
| Thursday     | 09-03-2023                                                    | 2 P.M.                          | BNGG                  | CC1            | BANGLA<br>(ADHUN                                                                   | SAHITYER ITIHASH<br>IK YUG)                 | 1                                            |                                                                           |  |  |  |  |
| Signature of | f the Principa                                                | I/TIC/OIC of t                  | the College           | e with Seal    |                                                                                    | Ta<br>Control                               | ler of Examination                           | is (Actg.)                                                                |  |  |  |  |
| •            | to unavoidal<br>rcumstances                                   | ble changes<br>subject/s to     | be altered            | 1              | N.B. Please follow Univers<br>CE/ADM/18/229 Dated 04/<br>instruction of Examinee/I | /12/2018 in www.c                           | uexam.net for                                |                                                                           |  |  |  |  |