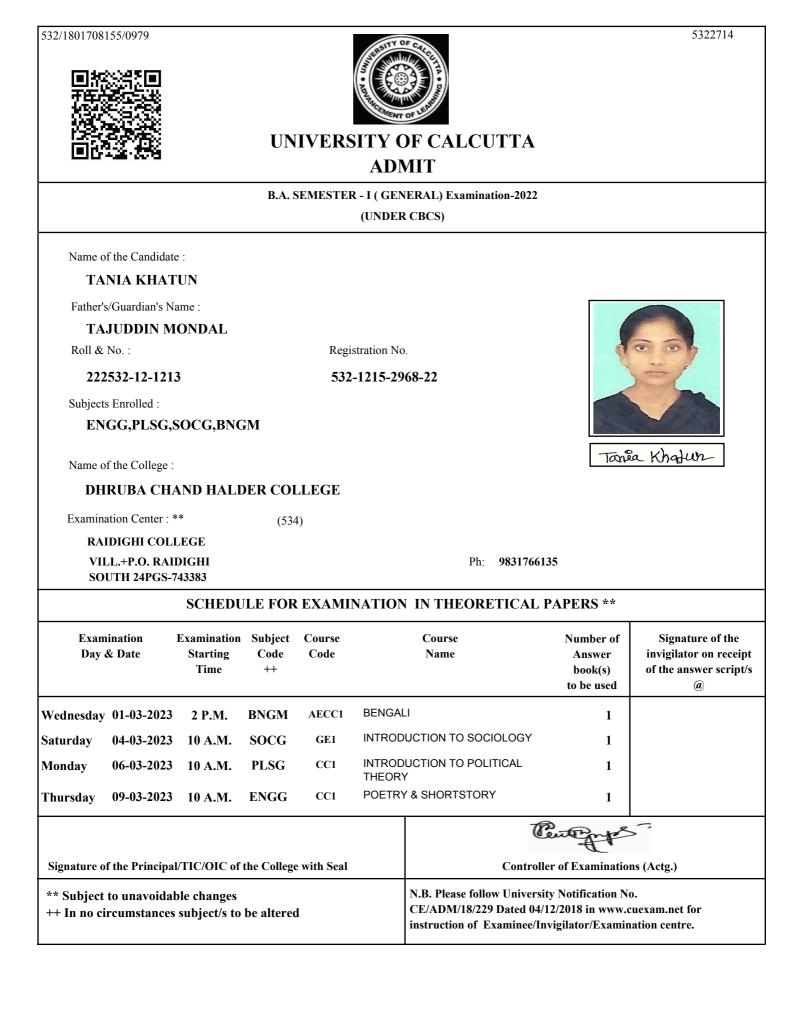

#### B.A. SEMESTER - I (GENERAL) Examination-2022 (UNDER CBCS) Name of the Candidate : **RUKSANA SHEKH** Father's/Guardian's Name : **RABIUL SHEKH** Roll & No. : Registration No. 532-1215-2378-22 222532-12-1122 Subjects Enrolled : **BNGG, EDCG, HISG, BNGM** Ruksoma Shekh Name of the College : DHRUBA CHAND HALDER COLLEGE Examination Center : \*\* (534)**RAIDIGHI COLLEGE** VILL.+P.O. RAIDIGHI Ph: 9831766135 SOUTH 24PGS-743383 SCHEDULE FOR EXAMINATION IN THEORETICAL PAPERS \*\* Examination **Examination** Subject Course Course Number of Signature of the Code Day & Date Starting Code Name Answer invigilator on receipt Time ++ book(s) of the answer script/s to be used (a) BENGALI Wednesday 01-03-2023 2 P.M. **BNGM** AECC1 1 INTRODUCTION TO EDUCATION Friday 03-03-2023 10 A.M. **EDCG** CC1 1 Friday 03-03-2023 2 P.M. HISG GE1 HISTORY OF INDIA FROM THE 1 EARLIEST TIMES UPTO 300 CE **BANGLA SAHITYER ITIHASH BNGG** CC1 Thursday 09-03-2023 2 P.M. 1 (ADHUNIK YUG) Centerp Signature of the Principal/TIC/OIC of the College with Seal **Controller of Examinations (Actg.)** \*\* Subject to unavoidable changes N.B. Please follow University Notification No. CE/ADM/18/229 Dated 04/12/2018 in www.cuexam.net for ++ In no circumstances subject/s to be altered instruction of Examinee/Invigilator/Examination centre.