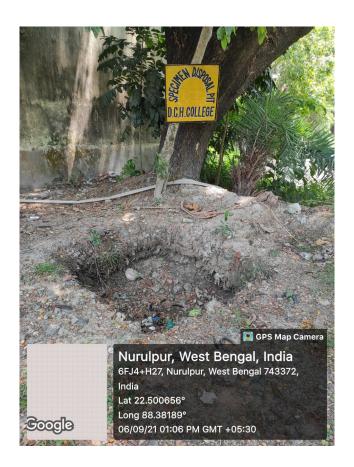

## WASTE DISPOSAL PITS AND BINS

## **SPECIMEN DISPOSAL PIT**

PRINCIPAL
Dhruba Chand Halder College
P.O.- D. Barasat, P.S.- Jaynagar
South 24 Parganas, Pin-743372