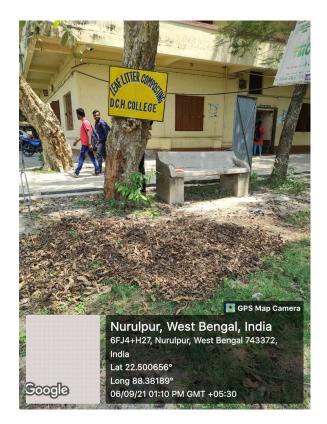

## WASTE DISPOSAL PITS AND BINS

## **E-WASTE BIN**

PRINCIPAL
Dhruba Chand Halder College
P.O.- D. Barasat. P.S.- Jaymagar
South 24 Parganas. Pin- 743372

LEAF LITTER COMPOSTING BED