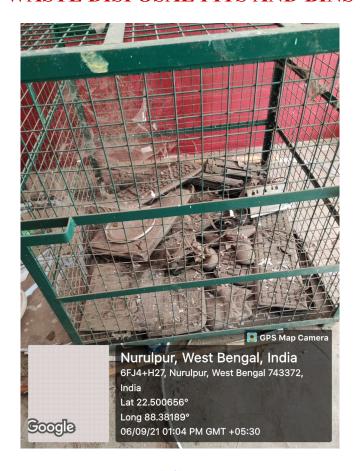

## WASTE DISPOSAL PITS AND BINS

## **E-WASTE BIN**

PRINCIPAL
Dhruba Chand Halder College
P.O.- D. Barasat. P.S.- Jaymagar
South 24 Parganas. Pin- 743372

LEAF LITTER COMPOSTING BED