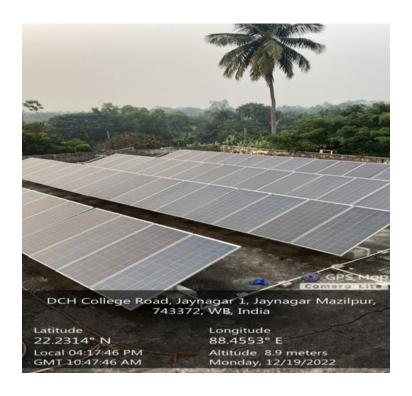

# **SOLAR PANEL ON THE ROOFTOP**

PRINCIPAL
Dhruba Chand Halder College
P.O.- D. Barasat, P.S.- Jaynagar
South 24 Parganas, Pin- 743377