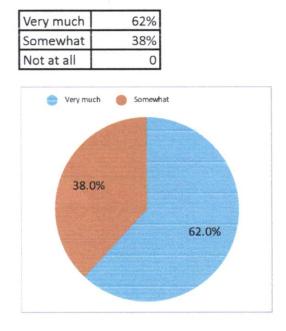

## FEEDBACK ANALYSIS FROM STUDENT'S FEEDBACK

SESSION-2017-18

1. Is the curriculum taught at the institution adequate for the enhancement of knowledge?

2. Are your courses helpful in preparing you for the job market?