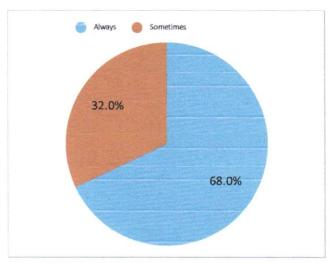

7. Do the faculties help you outside the classroom?

| Always    | 68% |
|-----------|-----|
| Sometimes | 32% |
| Never     | 0%  |

8. Do you get adequate books from the college library?

| Yes           | 30% |
|---------------|-----|
| Sometime<br>s | 40% |
| Never         | 30% |