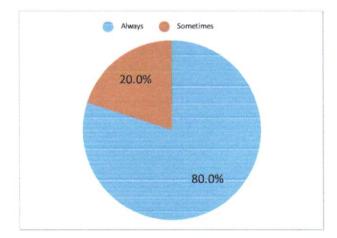

| Very much  | 3%  |
|------------|-----|
| Somewhat   | 52% |
| Not at all | 45% |

4. Is the syllabus completed on time?

| Always        | 80% |
|---------------|-----|
| Sometime<br>s | 20% |
| Never         | 0%  |