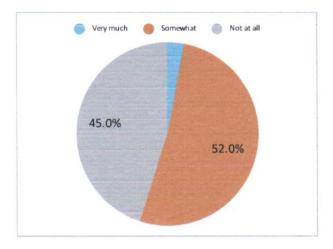

| Very much  | 3%  |
|------------|-----|
| Somewhat   | 52% |
| Not at all | 45% |

4. Is the syllabus completed on time?

| Always        | 80% |
|---------------|-----|
| Sometime<br>s | 20% |
| Never         | 0%  |