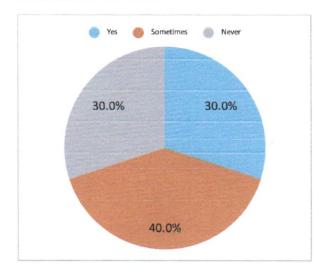

7. Do the faculties help you outside the classroom?

| Always    | 68% |
|-----------|-----|
| Sometimes | 32% |
| Never     | 0%  |

8. Do you get adequate books from the college library?

| Yes           | 30% |
|---------------|-----|
| Sometime<br>s | 40% |
| Never         | 30% |