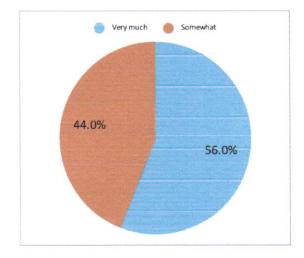

| Very much  | 56% |
|------------|-----|
| Somewhat   | 44% |
| Not at all | 0%  |

D

PRINCIPAL Dhruba Chand Halder College P.O.- D. Barasat, P.S.- Jaynagar South 24 Parganas, Pin- 743372

3. Is the curriculum flexible?